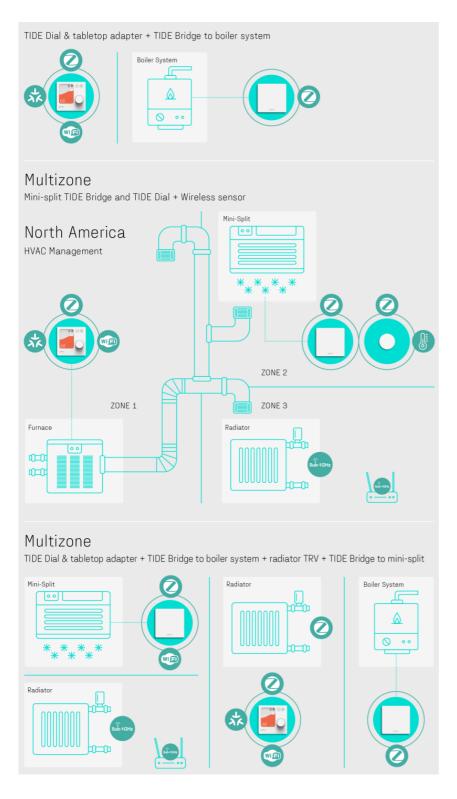

# Wireless Bridge / Voltage Translator **TIDE Bridge**

Wireless Bridge / Voltage Translator with universal modular pack - accessory for the Comfort thermostat line

UEI TIDE Bridge, with Universal Modular Pack, reimagines climate control in the home and hospitality market by allowing user to locate thermostat's user interface and sensing capability where you care the most such as nightstand or kitchen counter, and wirelessly communicated back to the HVAC system wiring on the wall. UEI TIDE Bridge offers multi-voltage HVAC system support (24VAC, 16VDC, 230VAC, 277VAC) with universal modular pack and can integrate with an HVAC system anywhere in the world.

### **HVAC System Compatibility**

 Supported equipment: Mini-split, Multisplit, Conventional, heat pump, dual fuel, Boiler System (Combi boiler, Y plan, S plan), PTAC, VRF/VRV, Fan coil

### **Multi-Zones Control**

 Support up to 8 Comfort Line thermostat and UEI TIDE Bridge