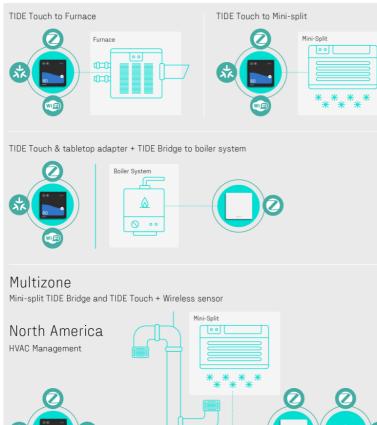

# Multizone

TIDE Touch & tabletop adapter + TIDE Bridge to boiler system + radiator TRV + TIDE Bridge to mini-split

Visit our website: www.uei.com

# **Multi-Zones Control**

• Support up to 8 Comfort Line thermostat and UEI TIDE Bridge