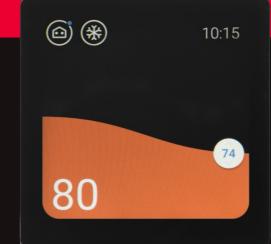

Multi-sensor capability

Full color touch display

Virtual Agent

# Display

- Display: 4" Full color Full Dot Matrix TFT IPS LCD touch screen
- Display resolution: 480x480 pixel
- Pixel density: 170 dpi