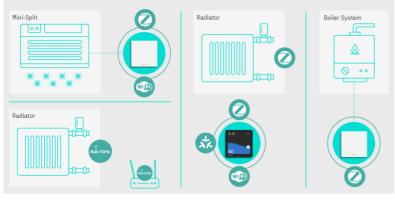

#### Use Cases

# Multizone

TIDE Touch & tabletop adapter + TIDE Bridge to boiler system + radiator TRV + TIDE Bridge to mini-split

Visit our website: www.uei.com