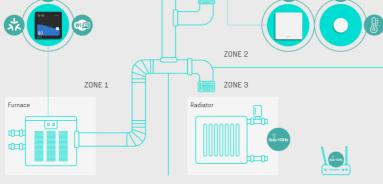

# Multizone

TIDE Touch & tabletop adapter + TIDE Bridge to boiler system + radiator TRV + TIDE Bridge to mini-split

Visit our website: www.uei.com

# **Multi-Zones Control**

• Support up to 8 Comfort Line thermostat and UEI TIDE Bridge