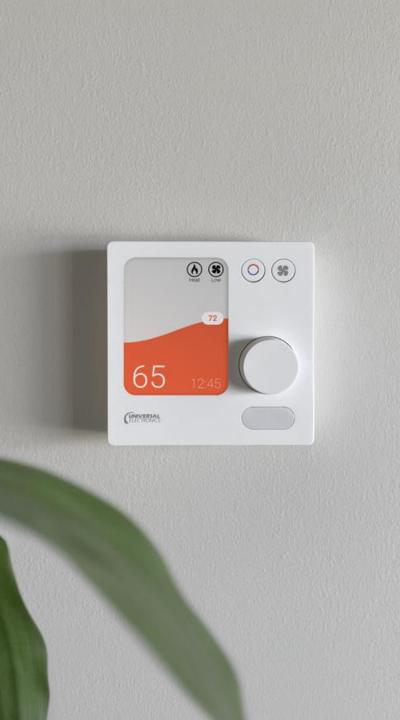

#### **UEI TIDE Dial**

Smart Thermostat w/2.8" color display with dial knob, Wi-Fi, BLE, Zigbee and matter with temperature/humidity, proximity, occupancy, CO2 and other 3rd party IAQ sensor and IoT devices

#### Built on QuickSet Widget

- Dimensions: 86 x 86 x 23.3 [mm]
- Display: 2.8" 262K Color TFT IPS, 240-by- 320-pixel resolution
- Intuitive and Familiar Controls
  - Dial Knob for temp adjustment
  - Direct Functional Keys (Mode, Fan)
- Onboard Sensors: Temperature, Humidity, Proximity, Occupancy, CO2
- Wireless Connectivity
- Energy Savings