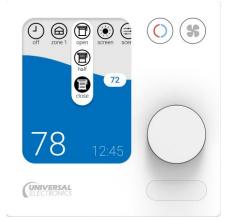

#### **UEI TIDE Touch**

Smart Thermostat w/4.0" full color touch display, Wi-Fi, BLE, Zigbee and matter with temperature/humidity, proximity, CO2 and other 3rd party IQA sensor and IoT devices, such as Blind and Light Switch.

# Technical Summary

Crystal Clear Display with User Friendly TIDE Touch Interface

- Dimensions: 86 x 86 x 23.3 [mm]
- Display: 4.0" Full Color TFT IPS, 480-by-480-pixel resolution at 170dpi
- Intuitive & Familiar Control: Touch Optimized TIDE UI
- Onboard Sensors: Temperature, Humidity, Proximity, CO2
- Audio Feedback/Announcement
- Wireless Connectivity
- Energy Savings