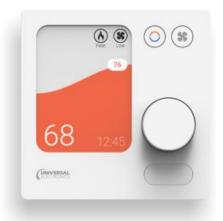

#### **UEI TIDE Dial**

Smart Thermostat w/2.8" color display with dial knob, Wi-Fi, BLE, Zigbee and matter with temperature/humidity, proximity, occupancy, CO2 and other 3rd party IAQ sensor and IoT devices

#### Built on QuickSet Widget

- Dimensions: 86 x 86 x 23.3 [mm]
- Display: 2.8" 262K Color TFT IPS, 240-by- 320-pixel resolution
- Intuitive and Familiar Controls
  - Dial Knob for temp adjustment
  - Direct Functional Keys (Mode, Fan)
- Onboard Sensors: Temperature, Humidity, Proximity, Occupancy, CO2
- Wireless Connectivity
- Energy Savings