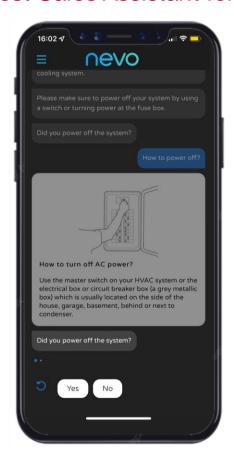

QuickSet
- Over half a billion Powered by QuickSet devices shipped 225 billion+ transactions run rate yearly and growing











































# Virtual Assistant

#### Messaging/Control Framework

Allowing interaction with user during and after installation

- MyNevo Apps integrate Virtual Agent by nevo.ai
  - Compatibility Checker
  - Physical Installation Support
  - Wi-Fi onboarding
  - Tutorial
- Virtual Agent Integrated with thermostat
  - Remote control application launcher on mobile device browser
    - No App to download No login required
  - Reminders Filter Change, High Humidity, etc.
  - CO2 Alert for ventilation
  - Error/Warning (Network Issue, Sensor Battery Low)









# **Compatibility Checker**

#### Pre-/Post Sales Assistant for self-installation











# Wi-Fi Onboarding

### Secure & Reliable onboarding assistance







# TIDE Comfort Family Product Line: TIDE DIAL



Future Proof Platform: Adaptive UI & Dynamic Configuration



Simplified Installation: Virtual Agent by nevo.ai



Intuitive TIDE UI: Easy to understand past & future energy usage



Presence Detection: True Occupancy Awareness



Modular Design: Easy to install & Customizable for multi-channel/region



Intuitive & Familiar Control with Dial Knob











# Technical Summary

#### Built on QuickSet Widget

- Dimensions: 86 x 86 x 23.3 [mm]
- Display: 2.8" 262K Color TFT IPS, 240-by- 320-pixel resolution
- Intuitive and Familiar Controls
  - Dial Knob for temp adjustment
  - Direct Functional Keys (Mode, Fan)
- Onboard Sensors: Temperature, Humidity, Proximity