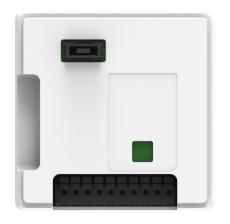

#### **UEI TIDE Bridge**

(SPHYERSAL

Wireless bridge and voltage translator with universal modular pack, Accessory for thermostat line

Reimagine climate control by allowing user to locate thermostat, user interface and sensor input where you care most

#### **Universal Modular Pack**

Backside of thermostat for power and physical wiring interface to HAVC system, interchangeable within the Comfort Family

24VAC, 16VDC, 5VDC, 230VAC, 277VAC, Tabletop w/AC adapter, 4xAAA battery and more to come.

Customizable for application specific needs such as RS-485 (Modbus, BAC-Net), Analog interface and HVAC Proprietary Protocol