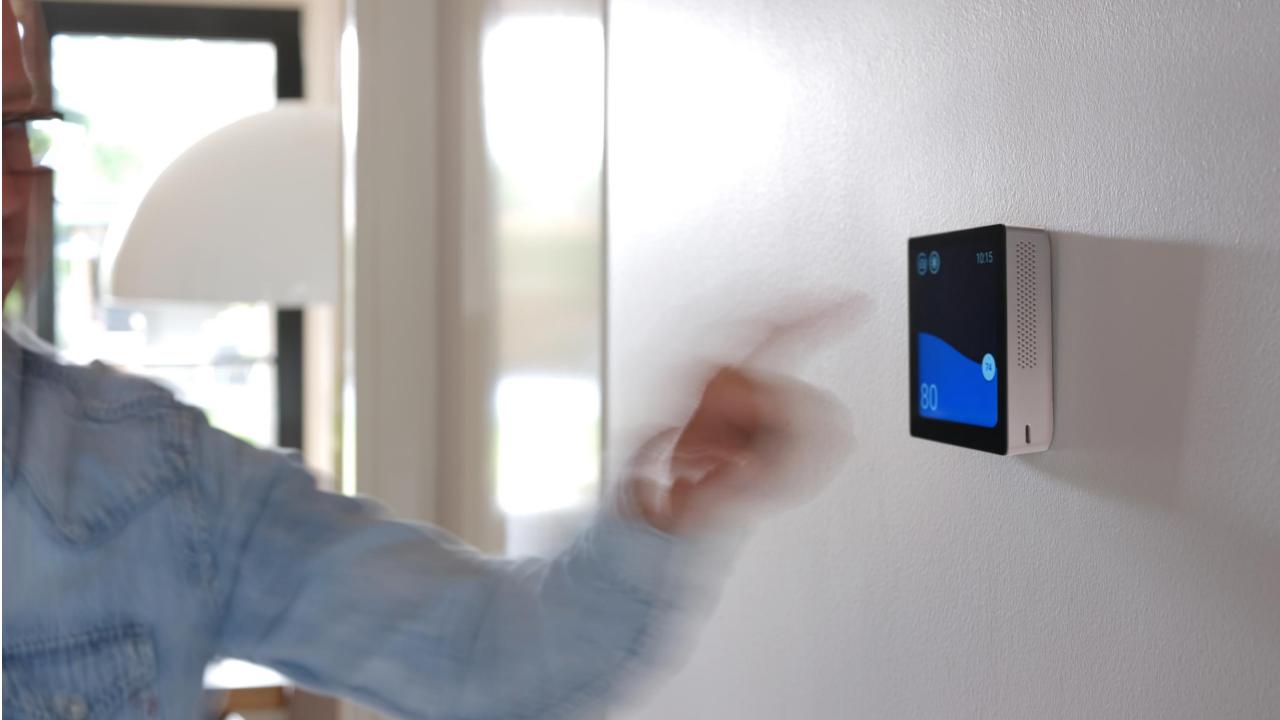

#### **UEI TIDE Dial**

Smart Thermostat w/2.8" color display with dial knob, Wi-Fi, BLE, Zigbee and matter with temperature/humidity, proximity, occupancy, CO2 and other 3rd party IAQ sensor and IoT devices

#### Built on QuickSet Widget

- Dimensions: 86 x 86 x 23.3 [mm]
- Display: 2.8" 262K Color TFT IPS, 240-by- 320-pixel resolution
- Intuitive and Familiar Controls
  - Dial Knob for temp adjustment
  - Direct Functional Keys (Mode, Fan)
- Onboard Sensors: Temperature, Humidity, Proximity, Occupancy, CO2
- Wireless Connectivity
- Energy Savings