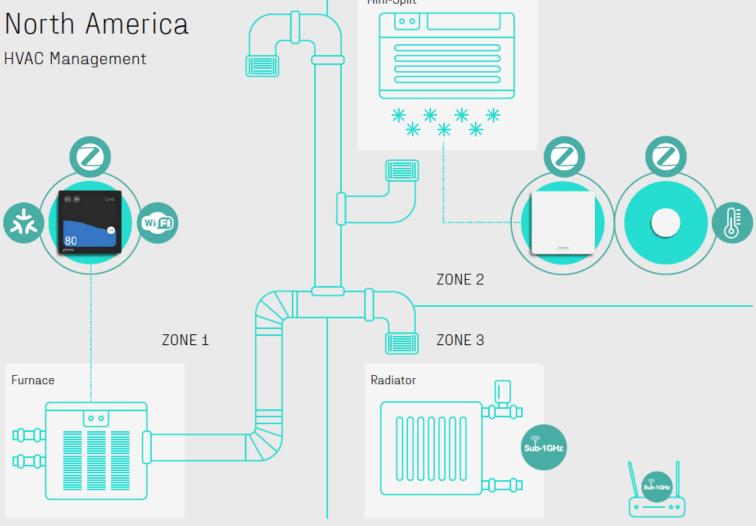

# Multizone Mini-split Tide BRIDGE and Tide TOUCH + Wireless sensor North America HVAC Management