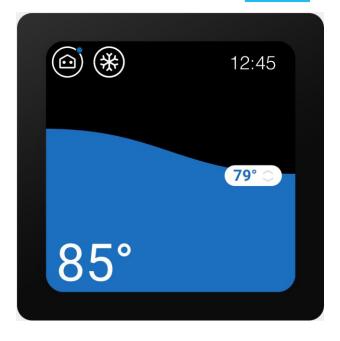

#### **UEI TIDE Dial**

Smart Thermostat w/2.8" color display with dial knob, Wi-Fi, BLE, Zigbee and matter with temperature/humidity, proximity, occupancy, CO2 and other 3rd party IAQ sensor and IoT devices

#### Built on QuickSet Widget

- Dimensions: 86 x 86 x 23.3 [mm]
- Display: 2.8" 262K Color TFT IPS, 240-by- 320-pixel resolution
- Intuitive and Familiar Controls
  - Dial Knob for temp adjustment
  - Direct Functional Keys (Mode, Fan)
- Onboard Sensors: Temperature, Humidity, Proximity, Occupancy, CO2
- Wireless Connectivity
- Energy Savings