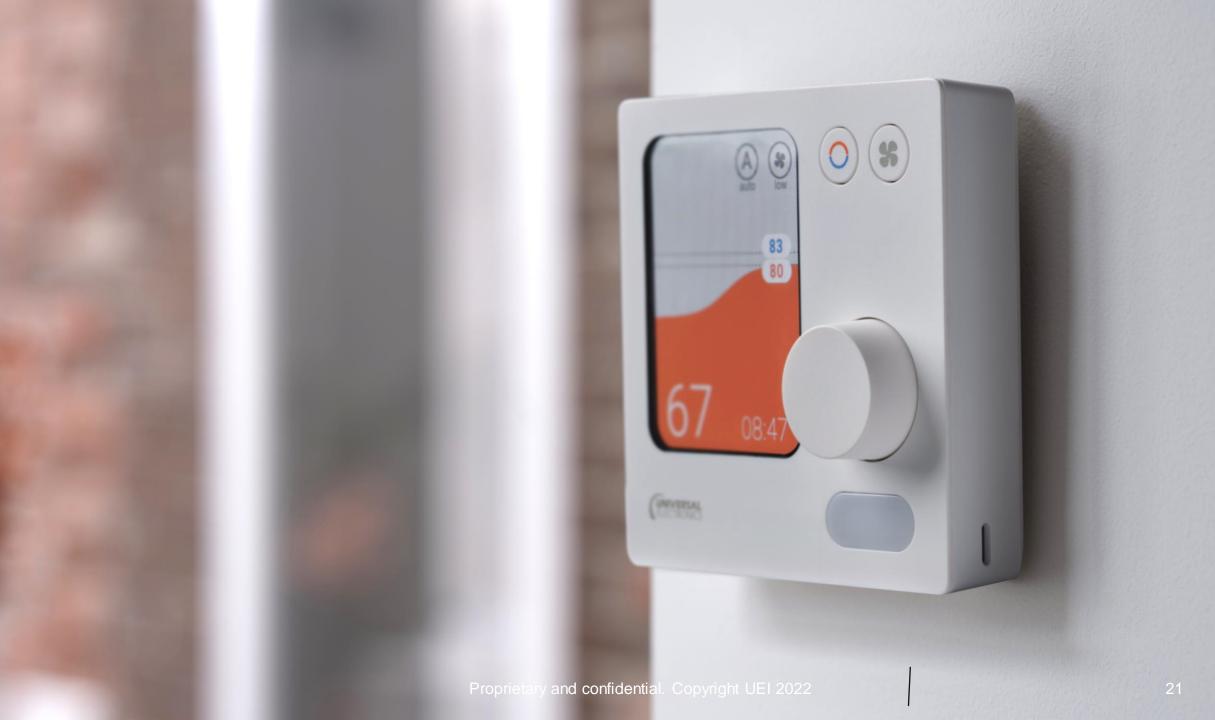

#### **UEI TIDE Dial**

Smart Thermostat w/2.8" color display with dial knob, Wi-Fi, BLE, Zigbee and matter with temperature/humidity, proximity, occupancy, CO2 and other 3rd party IAQ sensor and IoT devices

#### Built on QuickSet Widget

- Dimensions: 86 x 86 x 23.3 [mm]
- Display: 2.8" 262K Color TFT IPS, 240-by- 320-pixel resolution
- Intuitive and Familiar Controls
  - Dial Knob for temp adjustment
  - Direct Functional Keys (Mode, Fan)
- Onboard Sensors: Temperature, Humidity, Proximity, Occupancy, CO2
- Wireless Connectivity
- Energy Savings