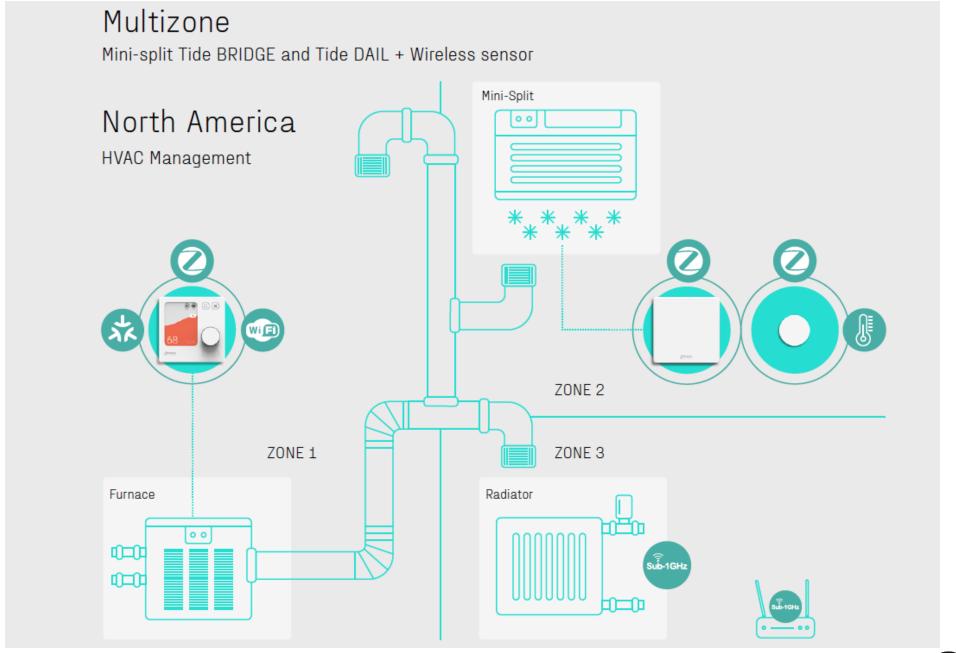

# System Diagram

TIDE Comfort Family

# Multizone Mini-split Tide BRIDGE and Tide TOUCH + Wireless sensor North America HVAC Management