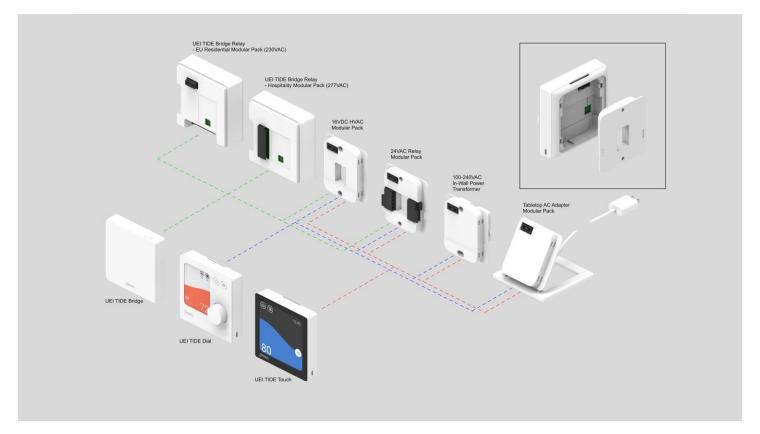

#### **Universal Modular Pack**

Backside of thermostat for power and physical wiring interface to HAVC system, interchangeable within the Comfort Family

24VAC, 16VDC, 5VDC, 230VAC, 277VAC, Tabletop w/AC adapter, 4xAAA battery and more to come.

#### Universal Modular Pack - Interchangeable within The Comfort Product Line

- 24VAC with 10 terminal + 7 Relay
  - 5 x 2 Spring Terminal (16-24AWG)
  - 95% market coverage in North America
  - · Standard furnace, heat pump, Dual Fuel, Humidifier, Dehumidifier
- 16VDC with HVAC Proprietary
  - Mitsubishi CN105
  - Daikin P1/P2
- 100-240VAC Tabletop Adapter
- 100-240VAC In-wall Power Transformer
- 4 x AAA Battery Pack
  - Wall Mount
     Tabletop (sharing same tabletop w/AC adapter)
- 100-277VAC Relay
  - · European Boiler System

# System Diagram

TIDE Comfort Family