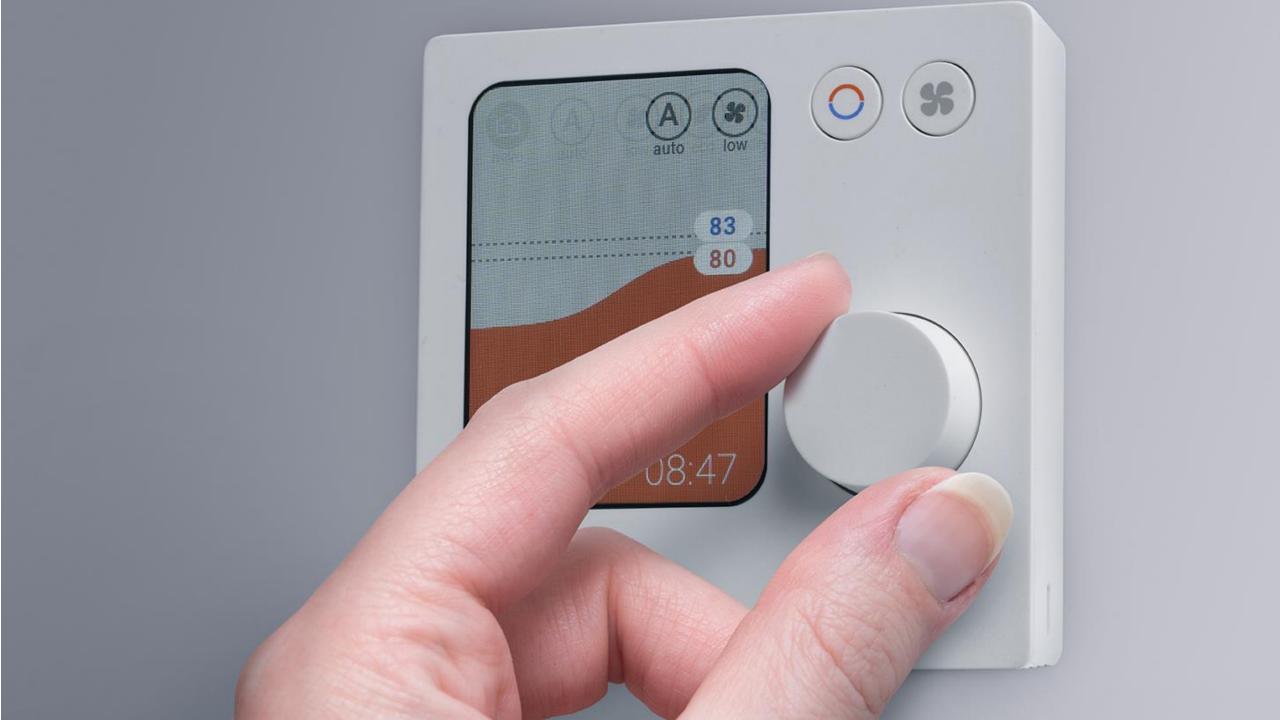

#### **UEI TIDE Dial**

Smart Thermostat w/2.8" color display with dial knob, Wi-Fi, BLE, Zigbee and matter with temperature/humidity, proximity, occupancy, CO2 and other 3rd party IAQ sensor and IoT devices

Presence Detection: True Occupancy Awareness

Modular Design: Easy to install & Customizable for multi-channel/region

Intuitive & Familiar Control with Dial Knob

#### Built on QuickSet Widget

- Dimensions: 86 x 86 x 23.3 [mm]
- Display: 2.8" 262K Color TFT IPS, 240-by- 320-pixel resolution
- Intuitive and Familiar Controls
  - Dial Knob for temp adjustment
  - Direct Functional Keys (Mode, Fan)
- Onboard Sensors: Temperature, Humidity, Proximity, Occupancy, CO2
- Wireless Connectivity
- Energy Savings