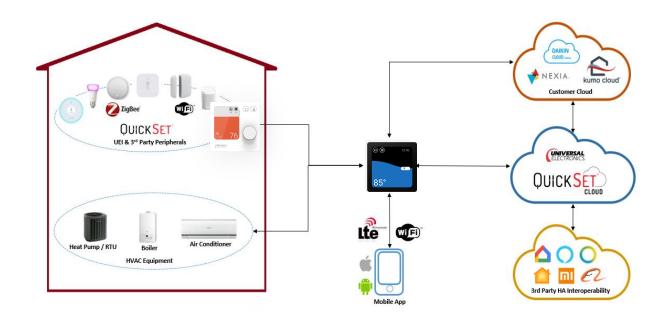

# **Comfort Architecture**

## **The Comfort Architecture**

- Cloud native smart thermostat architecture & interoperability
- Designed with QuickSet Widget, multi-radio, multi-color display, multi-onboard sensors, multi-external sensor/IoT device via Works with QuickSet
- Virtual Agent built-in to address ongoing support needs for connected product, for installer and user on compatibility check, self-installation support, onboarding, feature discovery and trouble shooting
- This architecture designed for HVAC OEM and hospitality customer design new custom thermostat design based upon infrastructure build around QuickSet Widget

## Cloud Native Architecture & Interoperability

Single Chip Architecture For Wireless & Application

Multi-sensor capable via on-board options and wireless sensors

Multiple Color Display Interface

Virtual Assistant & Agent by nevo.ai