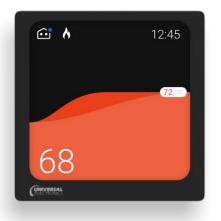

#### **UEI TIDE Touch**

Smart Thermostat w/4.0" full color touch display, Wi-Fi, BLE, Zigbee and matter with temperature/humidity, proximity, CO2 and other 3rd party IQA sensor and IoT devices, such as Blind and Light Switch.

# Technical Summary

Crystal Clear Display with User Friendly TIDE Touch Interface

- Dimensions: 86 x 86 x 23.3 [mm]
- Display: 4.0" Full Color TFT IPS, 480-by-480-pixel resolution at 170dpi
- Intuitive & Familiar Control: Touch Optimized TIDE UI
- Onboard Sensors: Temperature, Humidity, Proximity, CO2
- Audio Feedback/Announcement
- Wireless Connectivity
- Energy Savings