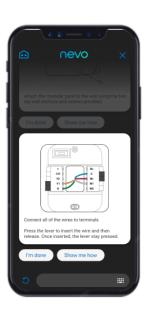

be an existing hub, smart speaker, or automation platform as well as those Powered by QuickSet
- Over half a billion Powered by QuickSet devices shipped 225 billion+ transactions run rate yearly and growing











































# Virtual Assistant

#### Messaging/Control Framework

Allowing interaction with user during and after installation

- MyNevo Apps integrate Virtual Agent by nevo.ai
  - Compatibility Checker
  - Physical Installation Support
  - Wi-Fi onboarding
  - Tutorial
- Virtual Agent Integrated with thermostat
  - Remote control application launcher on mobile device browser
    - No App to download No login required
  - Reminders Filter Change, High Humidity, etc.
  - CO2 Alert for ventilation
  - Error/Warning (Network Issue, Sensor Battery Low)









# **Compatibility Checker**

#### Pre-/Post Sales Assistant for self-installation











# Wi-Fi Onboarding

### Secure & Reliable onboarding assistance







# TIDE Comfort Family Product Line: TIDE DIAL



Future Proof Platform: Adaptive UI & Dynamic Configuration



Simplified Installation: Virtual Agent by nevo.ai



Intuitive TIDE UI: Easy to understand past & future energy usage



Presence Detection: True Occupancy Awareness



Modular Design: Easy to install & Customizable for multi-channel/region



Intuitive & Familiar Control with Dial Knob











# Technical Summary

#### Built on QuickSet Widget

- Dimensions: 86 x 86 x 23.3 [mm]
- Display: 2.8" 262K Color TFT IPS, 240-by- 320-pixel resolution
- Intuitive and Familiar Controls
  - Dial Knob for temp adjustment
  -