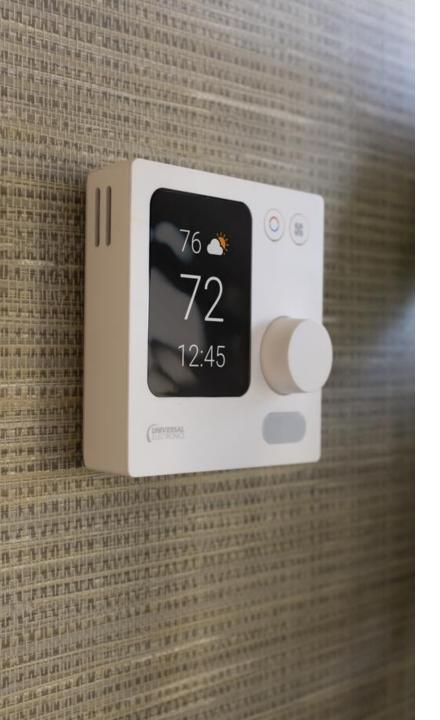

#### **UEI TIDE Dial**

Smart Thermostat w/2.8" color display with dial knob, Wi-Fi, BLE, Zigbee and matter with temperature/humidity, proximity, occupancy, CO2 and other 3rd party IAQ sensor and IoT devices

#### Built on QuickSet Widget

- Dimensions: 86 x 86 x 23.3 [mm]
- Display: 2.8" 262K Color TFT IPS, 240-by- 320-pixel resolution
- Intuitive and Familiar Controls
  - Dial Knob for temp adjustment
  - Direct Functional Keys (Mode, Fan)
- Onboard Sensors: Temperature, Humidity, Proximity, Occupancy, CO2
- Wireless Connectivity
- Energy Savings