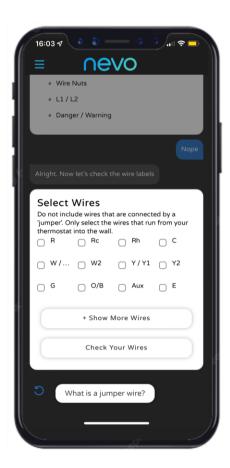

#### Messaging/Control Framework

Allowing interaction with user during and after installation

- MyNevo Apps integrate Virtual Agent by nevo.ai
  - Compatibility Checker
  - Physical Installation Support
  - Wi-Fi onboarding
  - Tutorial
- Virtual Agent Integrated with thermostat
  - Remote control application launcher on mobile device browser
    - No App to download No login required
  - Reminders Filter Change, High Humidity, etc.
  - CO2 Alert for ventilation
  - Error/Warning (Network Issue, Sensor Battery Low)

# Wi-Fi Onboarding

### Secure & Reliable onboarding assistance