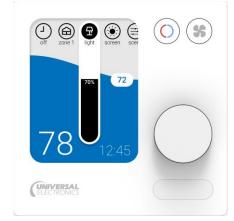

#### **UEI TIDE UI**

Patent pending user friendly UI to maximize energy conservation and conveying expected thermal response

UEI TIDE Dial and UEI TIDE Touch natively support TIDE UI

TIDE Bridge allows users bringing TIDE UI and sensor capability anywhere you want where it matters the most

#### **UEI TIDE Dial**

Smart Thermostat w/2.8" color display with dial knob, Wi-Fi, BLE, Zigbee and matter with temperature/humidity, proximity, occupancy, CO2 and other 3rd party IAQ sensor and IoT devices

#### Built on QuickSet Widget

- Dimensions: 86 x 86 x 23.3 [mm]
- Display: 2.8" 262K Color TFT IPS, 240-by- 320-pixel resolution
- Intuitive and Familiar Controls
  - Dial Knob for temp adjustment
  - Direct Functional Keys (Mode, Fan)
- Onboard Sensors: Temperature, Humidity, Proximity, Occupancy, CO2
- Wireless Connectivity
- Energy Savings