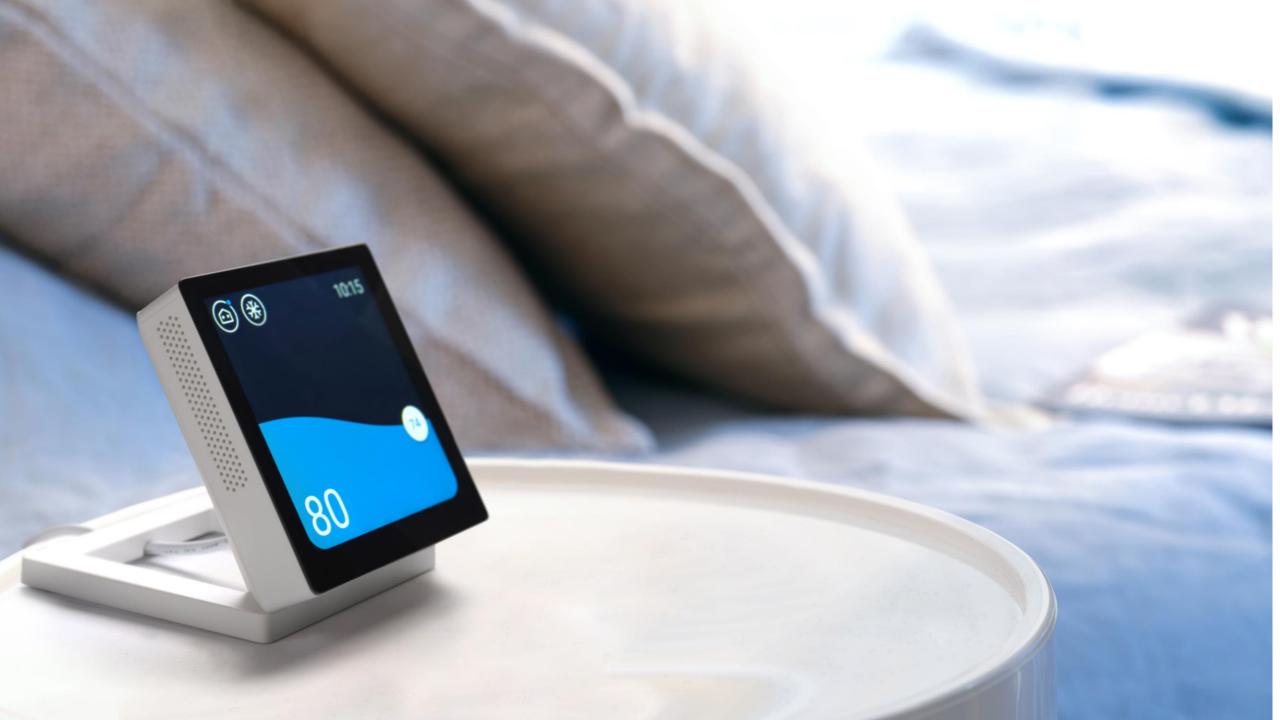

#### **UEI TIDE Touch**

Smart Thermostat w/4.0" full color touch display, Wi-Fi, BLE, Zigbee and matter with temperature/humidity, proximity, CO2 and other 3rd party IQA sensor and IoT devices, such as Blind and Light Switch.

Optimal multi-zone control interface and audio feedback/announcement

# TIDE Comfort Family Product Line: TIDE TOUCH

Future Proof Platform: Adaptive UI & Dynamic Configuration

Simplified Installation: Virtual Agent by nevo.ai

Intuitive TIDE UI: Easy to understand past & future energy usage

Stunning Full Color Touch Display

Modular Design: Easy to install & Customizable for multi-channel/region

Virtual Assistant maintains customer relationship

# Technical Summary

Crystal Clear Display with User Friendly TIDE Touch Interface

- Dimensions: 86 x 86 x 23.3 [mm]
- Display: 4.0" Full Color TFT IPS, 480-by-480-pixel resolution at 170dpi
- Intuitive & Familiar Control: Touch Optimized TIDE UI
- Onboard Sensors: Temperature, Humidity, Proximity, CO2
- Audio Feedback/Announcement
- Wireless Connectivity
- Energy Savings