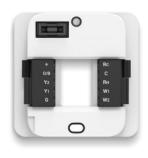

#### **Universal Modular Pack**

Backside of thermostat for power and physical wiring interface to HAVC system, interchangeable within the Comfort Family

24VAC, 16VDC, 5VDC, 230VAC, 277VAC, Tabletop w/AC adapter, 4xAAA battery and more to come.

#### Universal Modular Pack - Interchangeable within The Comfort Product Line

- 24VAC with 10 terminal + 7 Relay
  - 5 x 2 Spring Terminal (16-24AWG)
  - 95% market coverage in North America
  - · Standard furnace, heat pump, Dual Fuel, Humidifier, Dehumidifier
- 16VDC with HVAC Proprietary
  - Mitsubishi CN105
  - Daikin P1/P2
- 100-240VAC Tabletop Adapter
- 100-240VAC In-wall Power Transformer
- 4 x AAA Battery Pack
  - Wall Mount
     Tabletop (sharing same tabletop w/AC adapter)
- 100-277VAC Relay
  - · European Boiler System