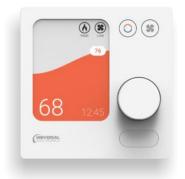

#### **UEI TIDE Dial**

Smart Thermostat w/2.8" color display with dial knob, Wi-Fi, BLE, Zigbee and matter with temperature/humidity, proximity, occupancy, CO2 and other 3rd party IAQ sensor and IoT devices

#### Built on QuickSet Widget

- Dimensions: 86 x 86 x 23.3 [mm]
- Display: 2.8" 262K Color TFT IPS, 240-by- 320-pixel resolution
- Intuitive and Familiar Controls
  - Dial Knob for temp adjustment
  - Direct Functional Keys (Mode, Fan)
- Onboard Sensors: Temperature, Humidity, Proximity, Occupancy, CO2
- Wireless Connectivity
- Energy Savings