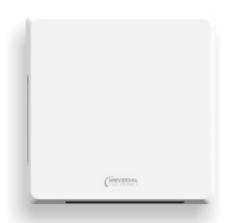

#### **UEI TIDE Bridge**

(SPHYERSAL

Wireless bridge and voltage translator with universal modular pack, Accessory for thermostat line

Reimagine climate control by allowing user to locate thermostat, user interface and sensor input where you care most

# **Technical Summary**

Zigbee Cover & High Voltage Relay Pack

## TIDE Bridge is...

- Zigbee wireless cover for HVAC system
- Modular design compatible with other Comfort product line (e.g. TIDE DIAL, TIDE TOUCH)
- Relay pack for 230VAC or 277VAC to 24VDC to retrofit existing UEI/RCS thermostats
- Relay pack for 230VAC or 277VAC to Zigbee wireless connection
- Wireless multi-zones control (up to 10 nodes)