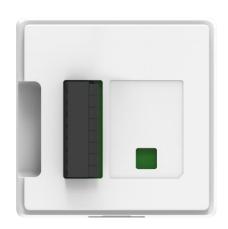

#### **UEI TIDE Bridge**

(SPHYERSAL

Wireless bridge and voltage translator with universal modular pack, Accessory for thermostat line

Reimagine climate control by allowing user to locate thermostat, user interface and sensor input where you care most

#### **Universal Modular Pack**

Backside of thermostat for power and physical wiring interface to HAVC system, interchangeable within the Comfort Family

24VAC, 16VDC, 5VDC, 230VAC, 277VAC, Tabletop w/AC adapter, 4xAAA battery and more to come.

Customizable for application specific needs such as RS-485 (Modbus, BAC-Net), Analog interface and HVAC Proprietary Protocol