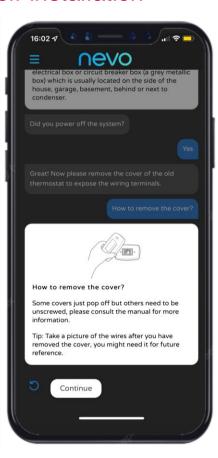

ickSet
- Over half a billion Powered by QuickSet devices shipped 225 billion+ transactions run rate yearly and growing











































# Virtual Assistant

#### Messaging/Control Framework

Allowing interaction with user during and after installation

- MyNevo Apps integrate Virtual Agent by nevo.ai
  - Compatibility Checker
  - Physical Installation Support
  - Wi-Fi onboarding
  - Tutorial
- Virtual Agent Integrated with thermostat
  - Remote control application launcher on mobile device browser
    - No App to download No login required
  - Reminders Filter Change, High Humidity, etc.
  - CO2 Alert for ventilation
  - Error/Warning (Network Issue, Sensor Battery Low)









# **Compatibility Checker**

#### Pre-/Post Sales Assistant for self-installation











# Wi-Fi Onboarding

### Secure & Reliable onboarding assistance







# TIDE Comfort Family Product Line: TIDE DIAL



Future Proof Platform: Adaptive UI & Dynamic Configuration



Simplified Installation: Virtual Agent by nevo.ai



Intuitive TIDE UI: Easy to understand past & future energy usage



Presence Detection: True Occupancy Awareness



Modular Design: Easy to install & Customizable for multi-channel/region



Intuitive & Familiar Control with Dial Knob











# Technical Summary

#### Built on QuickSet Widget

- Dimensions: 86 x 86 x 23.3 [mm]
- Display: 2.8" 262K Color TFT IPS, 240-by- 320-pixel resolution
- Intuitive and Familiar Controls
  - Dial Knob for temp adjustment
  - Direct Functional Keys (Mode, Fan)
- Onboard Sensors: Temperature, Humidity, Proximity,