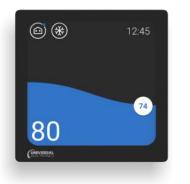

#### **UEI TIDE Touch**

Smart Thermostat w/4.0" full color touch display, Wi-Fi, BLE, Zigbee and matter with temperature/humidity, proximity, CO2 and other 3rd party IQA sensor and IoT devices, such as Blind and Light Switch.

# Technical Summary

Crystal Clear Display with User Friendly TIDE Touch Interface

- Dimensions: 86 x 86 x 23.3 [mm]
- Display: 4.0" Full Color TFT IPS, 480-by-480-pixel resolution at 170dpi
- Intuitive & Familiar Control: Touch Optimized TIDE UI
- Onboard Sensors: Temperature, Humidity, Proximity, CO2
- Audio Feedback/Announcement
- Wireless Connectivity
- Energy Savings