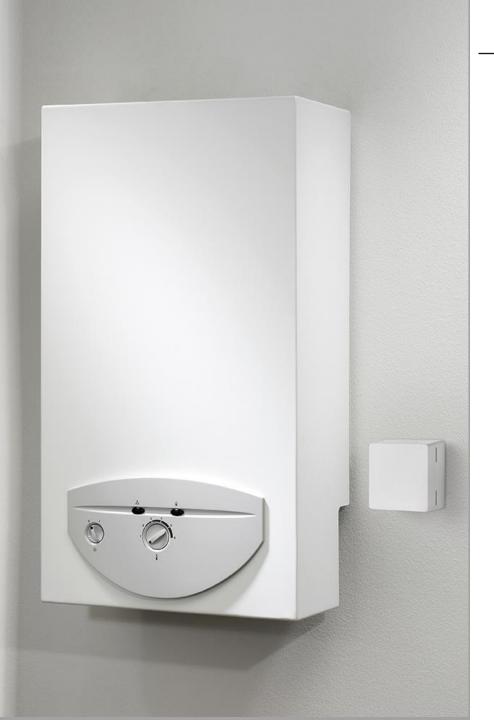

#### **UEI TIDE Bridge**

(SPHYERSAL

Wireless bridge and voltage translator with universal modular pack, Accessory for thermostat line

Reimagine climate control by allowing user to locate thermostat, user interface and sensor input where you care most

Multi-voltage HVAC system support (24VAC, 16VDC, 230VAC, 277VAC) and can integrate with an HVADC system anywhere in the world

# TIDE Comfort Family Product Line: TIDE BRIDGE

Zigbee Wireless Adapter for HVAC system

Simple Setup

Retrofitting existing 24VAC thermostat for high voltage system

Installer Friendly: Single Key for Zigbee Pairing w/LED feedback

Modular Design: Compatible with Terminal Board from Comfort Product Line

Multi Region Support: 100VAC to 277VAC

# **Technical Summary**

Zigbee Cover & High Voltage Relay Pack

## TIDE Bridge is...

- Zigbee wireless cover for HVAC system
- Modular design compatible with other Comfort product line (e.g. TIDE DIAL, TIDE TOUCH)
- Relay pack for 230VAC or 277VAC to 24VDC to retrofit existing UEI/RCS thermostats
- Relay pack for 230VAC or 277VAC to Zigbee wireless connection
- Wireless multi-zones control (up to 10 nodes)