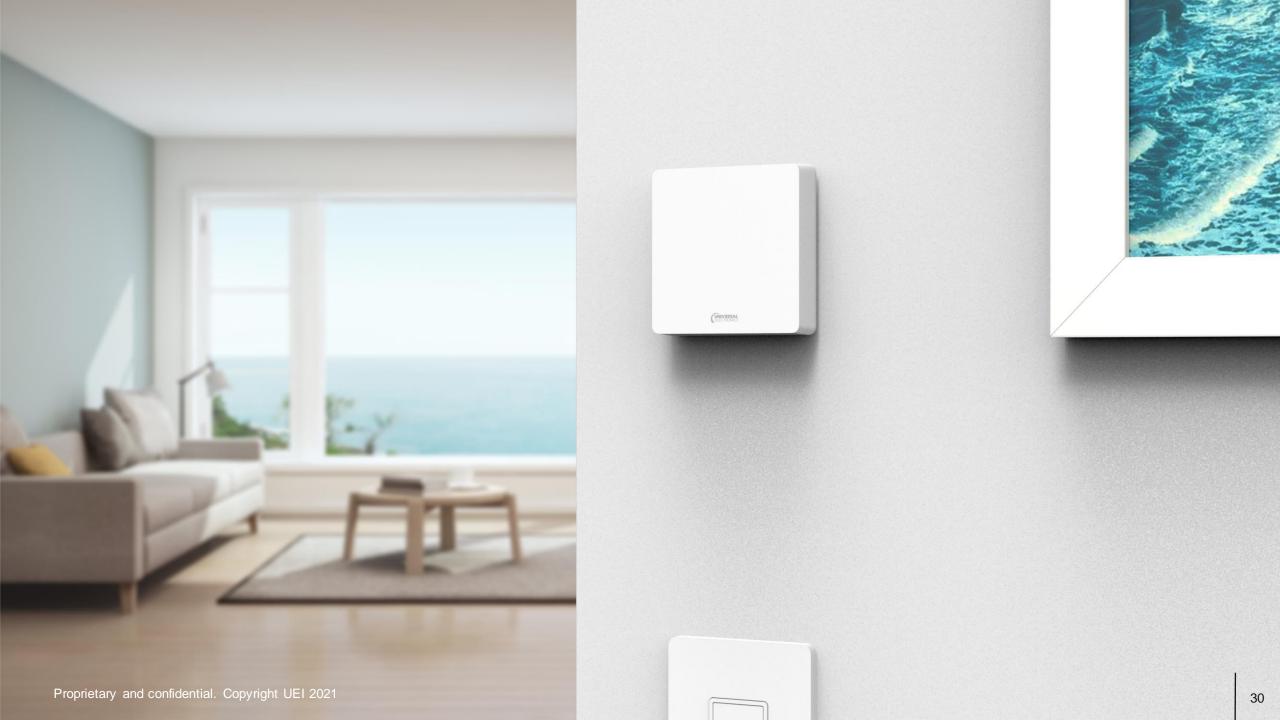

#### **UEI TIDE Bridge**

(SPHYERSAL

Wireless bridge and voltage translator with universal modular pack, Accessory for thermostat line

Reimagine climate control by allowing user to locate thermostat, user interface and sensor input where you care most

Multi-voltage HVAC system support (24VAC, 16VDC, 230VAC, 277VAC) and can integrate with an HVADC system anywhere in the world

#### **Universal Modular Pack**

Backside of thermostat for power and physical wiring interface to HAVC system, interchangeable within the Comfort Family

24VAC, 16VDC, 5VDC, 230VAC, 277VAC, Tabletop w/AC adapter, 4xAAA battery and more to come.