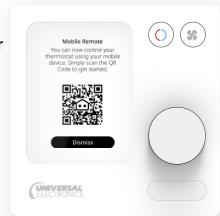

# Interoperable with full range of sensors and IoT devices

- Discover, Identify and Control for a full range of sensors including third-party sensors and IoT devices via our Works with QuickSet program
- Interoperable with wide range of cloud platforms including QuickSet Cloud, customer cloud and the most popular third-party home automation ecosystems like Apple HomeKit
- Virtual Agent by nevo.ai provides complete support framework for connected devices, including guided setup and onboarding, feature discovery and troubleshooting

#### Messaging/Control Framework

Allowing interaction with user during and after installation

- MyNevo Apps integrate Virtual Agent by nevo.ai
  - Compatibility Checker
  - Physical Installation Support
  - Wi-Fi onboarding
  - Tutorial
- Virtual Agent Integrated with thermostat
  - Remote control application launcher on mobile device browser
    - No App to download No login required
  - Reminders Filter Change, High Humidity, etc.
  - CO2 Alert for ventilation
  - Error/Warning (Network Issue, Sensor Battery Low)