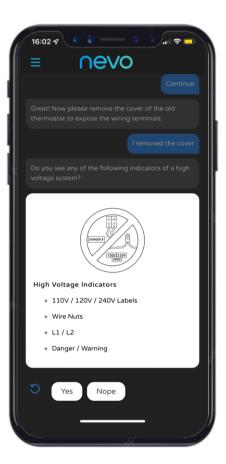

#### Messaging/Control Framework

Allowing interaction with user during and after installation

- MyNevo Apps integrate Virtual Agent by nevo.ai
  - Compatibility Checker
  - Physical Installation Support
  - Wi-Fi onboarding
  - Tutorial
- Virtual Agent Integrated with thermostat
  - Remote control application launcher on mobile device browser
    - No App to download No login required
  - Reminders Filter Change, High Humidity, etc.
  - CO2 Alert for ventilation
  - Error/Warning (Network Issue, Sensor Battery Low)

# **Compatibility Checker**

#### Pre-/Post Sales Assistant for self-installation