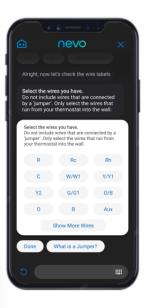

it be an existing hub, smart speaker, or automation platform as well as those Powered by QuickSet
- Over half a billion Powered by QuickSet devices shipped 225 billion+ transactions run rate yearly and growing











































# Virtual Assistant

#### Messaging/Control Framework

Allowing interaction with user during and after installation

- MyNevo Apps integrate Virtual Agent by nevo.ai
  - Compatibility Checker
  - Physical Installation Support
  - Wi-Fi onboarding
  - Tutorial
- Virtual Agent Integrated with thermostat
  - Remote control application launcher on mobile device browser
    - No App to download No login required
  - Reminders Filter Change, High Humidity, etc.
  - CO2 Alert for ventilation
  - Error/Warning (Network Issue, Sensor Battery Low)









# **Compatibility Checker**

#### Pre-/Post Sales Assistant for self-installation











# Wi-Fi Onboarding

### Secure & Reliable onboarding assistance







# TIDE Comfort Family Product Line: TIDE DIAL



Future Proof Platform: Adaptive UI & Dynamic Configuration



Simplified Installation: Virtual Agent by nevo.ai



Intuitive TIDE UI: Easy to understand past & future energy usage



Presence Detection: True Occupancy Awareness



Modular Design: Easy to install & Customizable for multi-channel/region



Intuitive & Familiar Control with Dial Knob











# Technical Summary

#### Built on QuickSet Widget

- Dimensions: 86 x 86 x 23.3 [mm]
- Display: 2.8" 262K Color TFT IPS, 240-by- 320-pixel resolution
- Intuitive and Familiar Controls
  - Dial Knob for temp adjustment