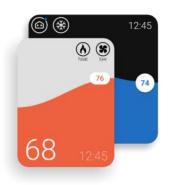

#### **UEI TIDE UI**

Patent pending user friendly UI to maximize energy conservation and conveying expected thermal response

UEI TIDE Dial and UEI TIDE Touch natively support TIDE UI

TIDE Bridge allows users bringing TIDE UI and sensor capability anywhere you want where it matters the most

#### **UEI TIDE Dial**

Smart Thermostat w/2.8" color display with dial knob, Wi-Fi, BLE, Zigbee and matter with temperature/humidity, proximity, occupancy, CO2 and other 3rd party IAQ sensor and IoT devices

#### **UEI TIDE Touch**

Smart Thermostat w/4.0" full color touch display, Wi-Fi, BLE, Zigbee and matter with temperature/humidity, proximity, CO2 and other 3rd party IQA sensor and IoT devices, such as Blind and Light Switch.