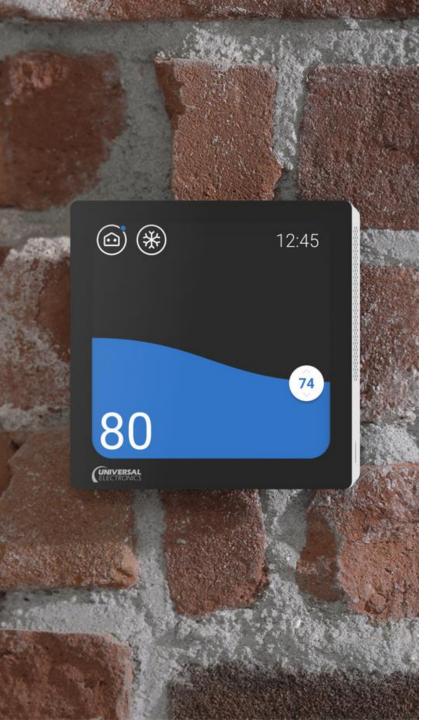

#### **UEI TIDE Touch**

Smart Thermostat w/4.0" full color touch display, Wi-Fi, BLE, Zigbee and matter with temperature/humidity, proximity, CO2 and other 3rd party IQA sensor and IoT devices, such as Blind and Light Switch.

# Technical Summary

Crystal Clear Display with User Friendly TIDE Touch Interface

- Dimensions: 86 x 86 x 23.3 [mm]
- Display: 4.0" Full Color TFT IPS, 480-by-480-pixel resolution at 170dpi
- Intuitive & Familiar Control: Touch Optimized TIDE UI
- Onboard Sensors: Temperature, Humidity, Proximity, CO2
- Audio Feedback/Announcement
- Wireless Connectivity
- Energy Savings