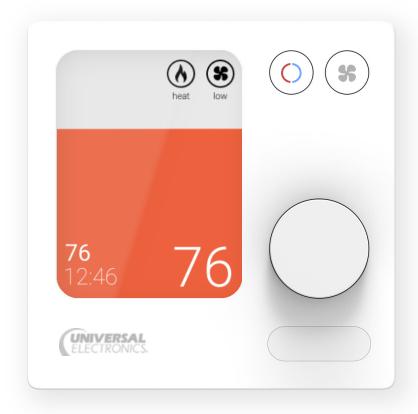

#### **UEI TIDE Dial**

Smart Thermostat w/2.8" color display with dial knob, Wi-Fi, BLE, Zigbee and matter with temperature/humidity, proximity, occupancy, CO2 and other 3rd party IAQ sensor and IoT devices

#### Built on QuickSet Widget

- Dimensions: 86 x 86 x 23.3 [mm]
- Display: 2.8" 262K Color TFT IPS, 240-by- 320-pixel resolution
- Intuitive and Familiar Controls
  - Dial Knob for temp adjustment
  - Direct Functional Keys (Mode, Fan)
- Onboard Sensors: Temperature, Humidity, Proximity, Occupancy, CO2
- Wireless Connectivity
- Energy Savings