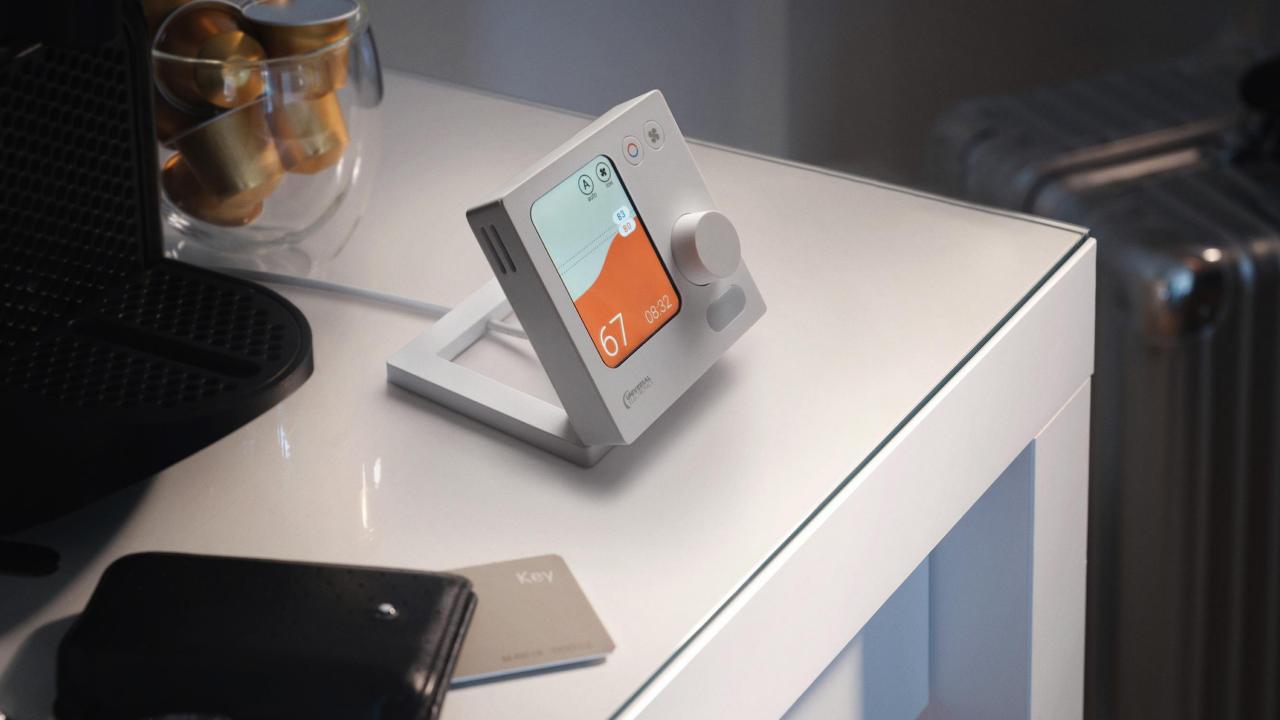

#### **UEI TIDE Dial**

Smart Thermostat w/2.8" color display with dial knob, Wi-Fi, BLE, Zigbee and matter with temperature/humidity, proximity, occupancy, CO2 and other 3rd party IAQ sensor and IoT devices

# TIDE Comfort Family Product Line: TIDE DIAL

Future Proof Platform: Adaptive UI & Dynamic Configuration

Simplified Installation: Virtual Agent by nevo.ai

Intuitive TIDE UI: Easy to understand past & future energy usage

Presence Detection: True Occupancy Awareness

Modular Design: Easy to install & Customizable for multi-channel/region

Intuitive & Familiar Control with Dial Knob