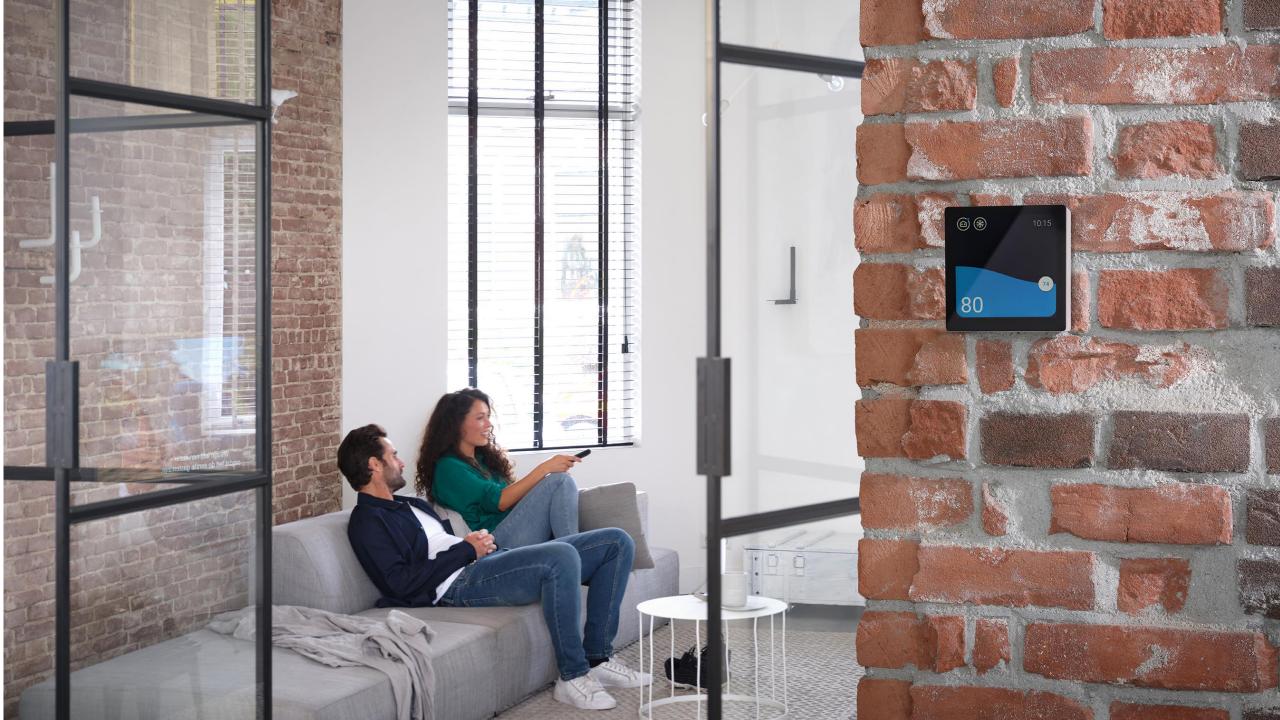

#### **UEI TIDE Touch**

Smart Thermostat w/4.0" full color touch display, Wi-Fi, BLE, Zigbee and matter with temperature/humidity, proximity, CO2 and other 3rd party IQA sensor and IoT devices, such as Blind and Light Switch.

Optimal multi-zone control interface and audio feedback/announcement

# TIDE Comfort Family Product Line: TIDE TOUCH

Future Proof Platform: Adaptive UI & Dynamic Configuration

Simplified Installation: Virtual Agent by nevo.ai

Intuitive TIDE UI: Easy to understand past & future energy usage

Stunning Full Color Touch Display

Modular Design: Easy to install & Customizable for multi-channel/region

Virtual Assistant maintains customer relationship

# Technical Summary

Crystal Clear Display with User Friendly TIDE Touch Interface

- Dimensions: 86 x 86 x 23.3 [mm]
- Display: 4.0" Full Color TFT IPS, 480-by-480-pixel resolution at 170dpi
- Intuitive & Familiar Control: Touch Optimized TIDE UI
- Onboard Sensors: Temperature, Humidity, Proximity, CO2
- Audio Feedback/Announcement
- Wireless Connectivity
- Energy Savings