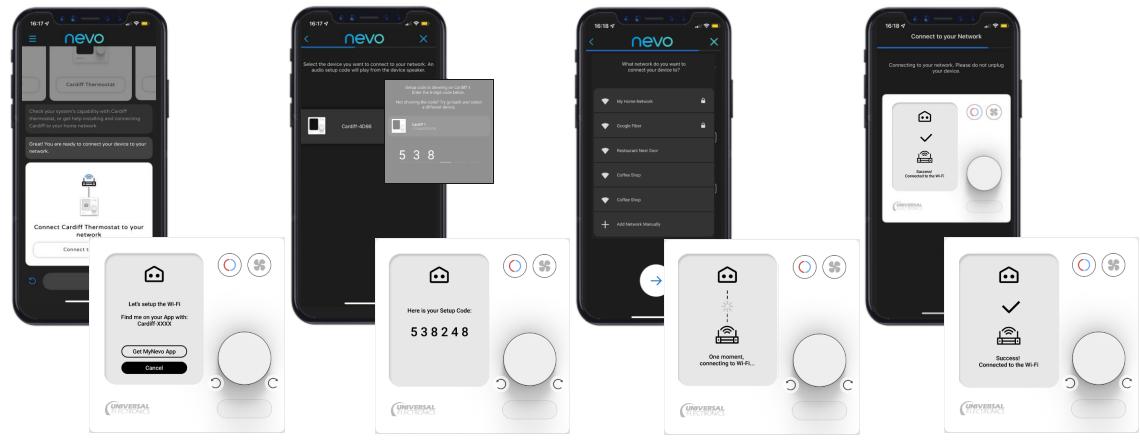

#### Messaging/Control Framework

Allowing interaction with user during and after installation

- MyNevo Apps integrate Virtual Agent by nevo.ai
  - Compatibility Checker
  - Physical Installation Support
  - Wi-Fi onboarding
  - Tutorial
- Virtual Agent Integrated with thermostat
  - Remote control application launcher on mobile device browser
    - No App to download No login required
  - Reminders Filter Change, High Humidity, etc.
  - CO2 Alert for ventilation
  - Error/Warning (Network Issue, Sensor Battery Low)

# Wi-Fi Onboarding

### Secure & Reliable onboarding assistance