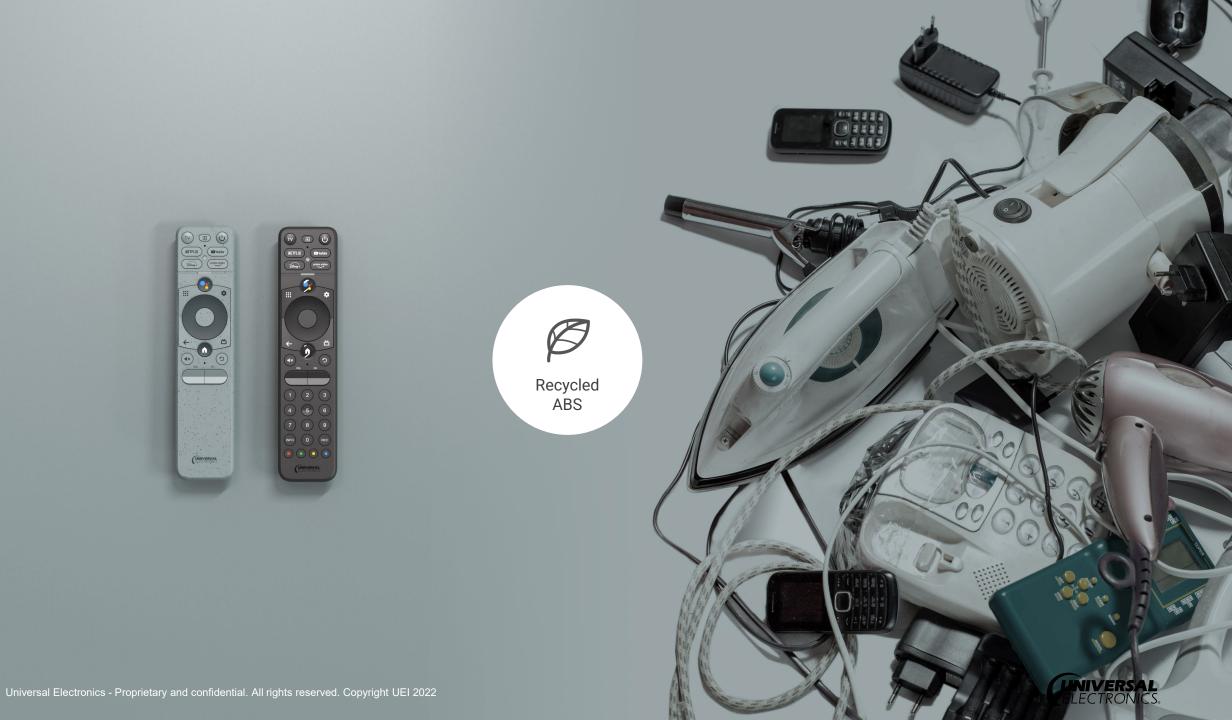

# RECYCLED PLASTICS

### 53.6 million

tons of e-waste each year

World Economic Forum Survey 2020

### 17%

is eventually recycled

IBM Institute for Business Value 2020

NTFLIX NETFLIX Compt

PCR / POST-CONSUMER RECYCLED