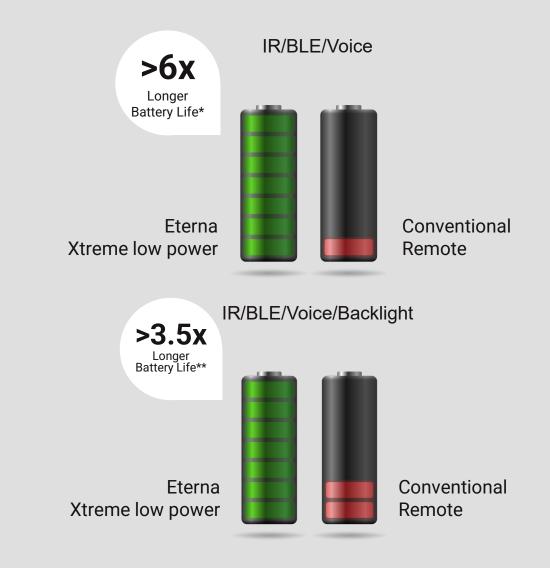

### Eterna *Xtreme low power*

- Ambient-Aware High-Efficiency Backlight
- Designed for Refurbishment and Recycling

\*\* Compared to conventional IR/BLE/Voice/BL remotes, under standard UEI use case \*\*\* IR/BLE/Voice remote, estimated under standard UEI use case

#### During the remote lifetime (7yr)