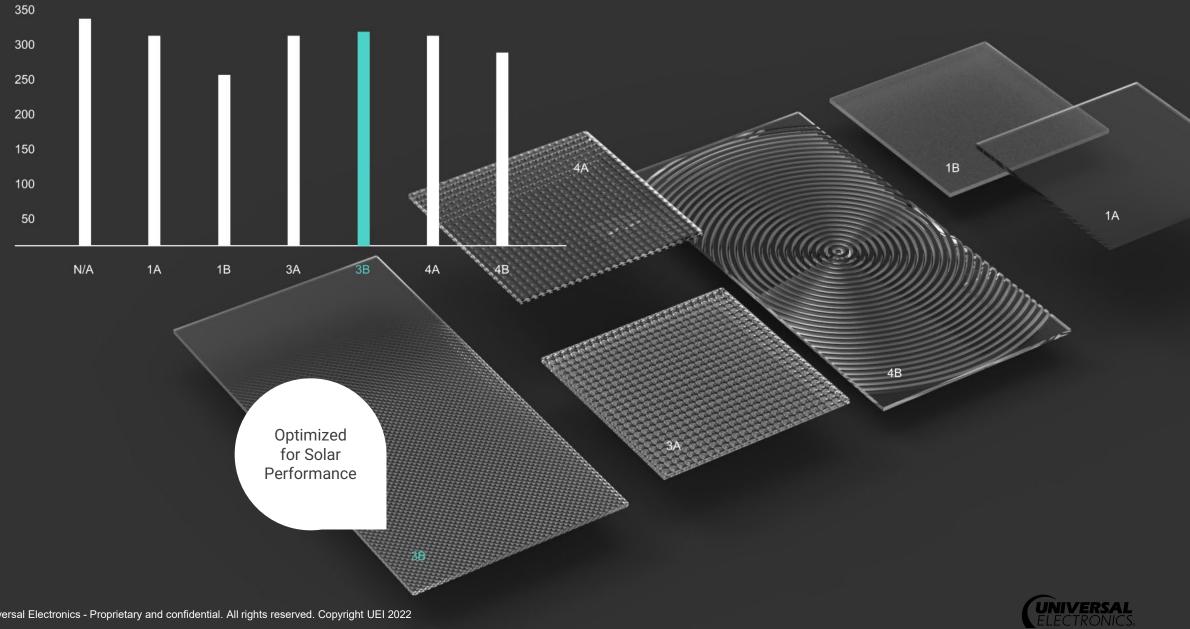

### Recycle, Recharge and re-use

A

ď

Use ambient light and WiFi signals to recharge your remote, again and again and again

UE962 Xtreme Low power SOC with built-in Energy harvesting