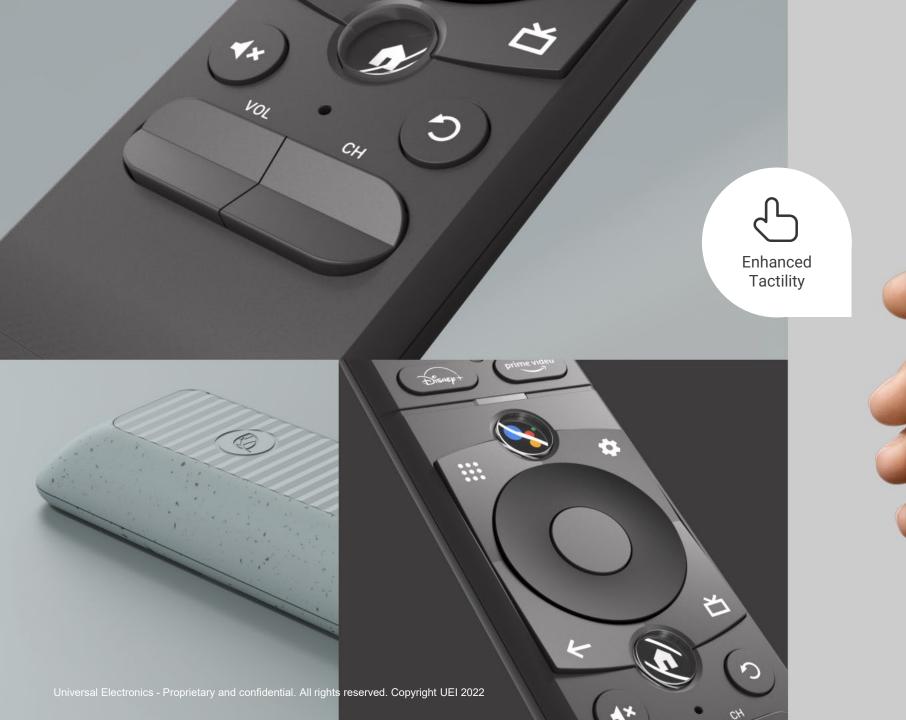

#### **ETERNA XLR**

SOLAR-POWERED REMOTE CONTROL PLATFORM  $\circ$ 

00

C

CHAVERS

CANVER

3

Prine vide,

K

•

\*+

7)

3

()

NOTE: Industrial Design is Work-In-Progress