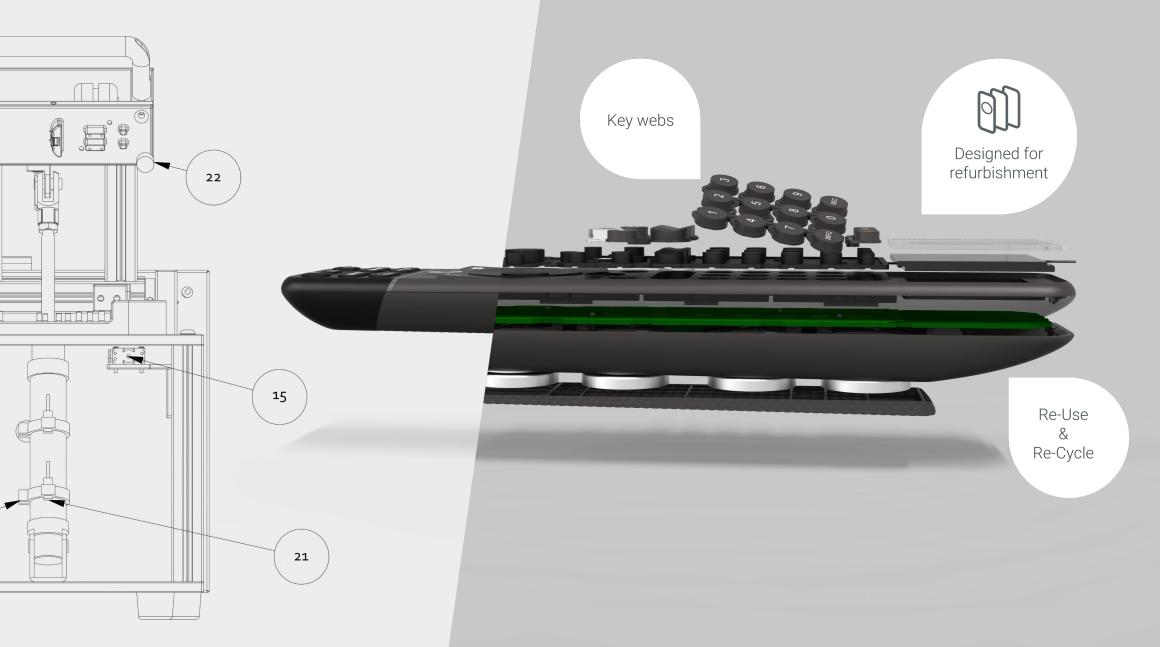

### Eterna *Xtreme low power*

- Ambient-Aware High-Efficiency Backlight
- Designed for Refurbishment and Recycling

\*\* Compared to conventional IR/BLE/Voice/BL remotes, under standard UEI use case \*\*\* IR/BLE/Voice remote, estimated under standard UEI use case

### **Never change batteries again\***

- Ambient-Aware High-Efficiency Backlight
- Designed for Refurbishment and Recycling

\*\* Compared to conventional IR/BLE/Voice/BL remotes, under standard UEI use case \*\*\* IR/BLE/Voice remote, estimated under standard UEI use case