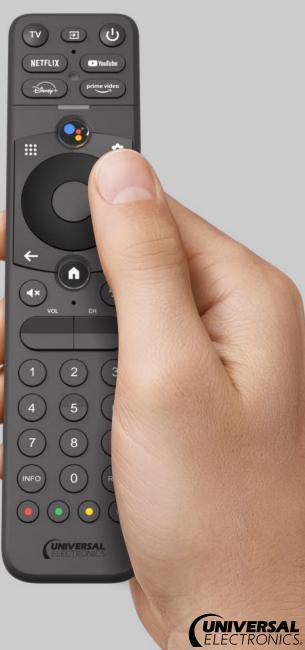

## **UE961** Xtreme Low Power

### Remote controls contribute to over 80 billion batteries

disposed over a decade globally

Eliminating 1 million tons of waste

\* Compared to conventional BLE/Voice Remotes \*\* Compared to previous generation SoC