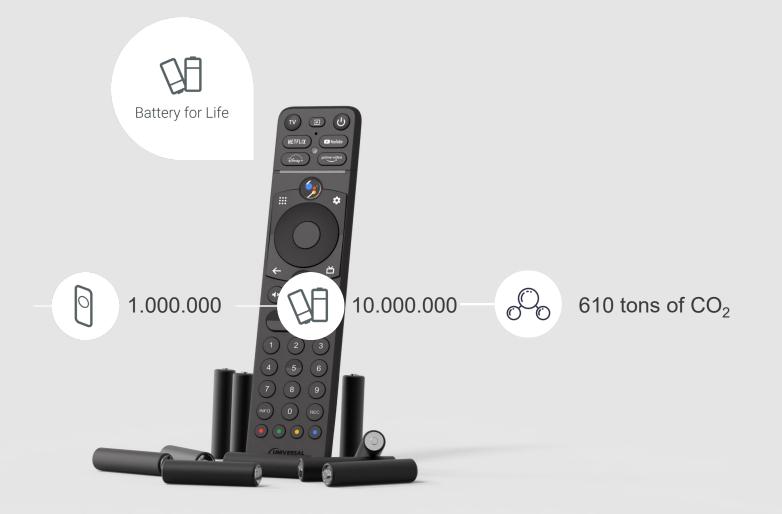

### Remote controls contribute to over 80 billion batteries

disposed over a decade globally

Eliminating 1 million tons of waste

\* Compared to conventional BLE/Voice Remotes \*\* Compared to previous generation SoC