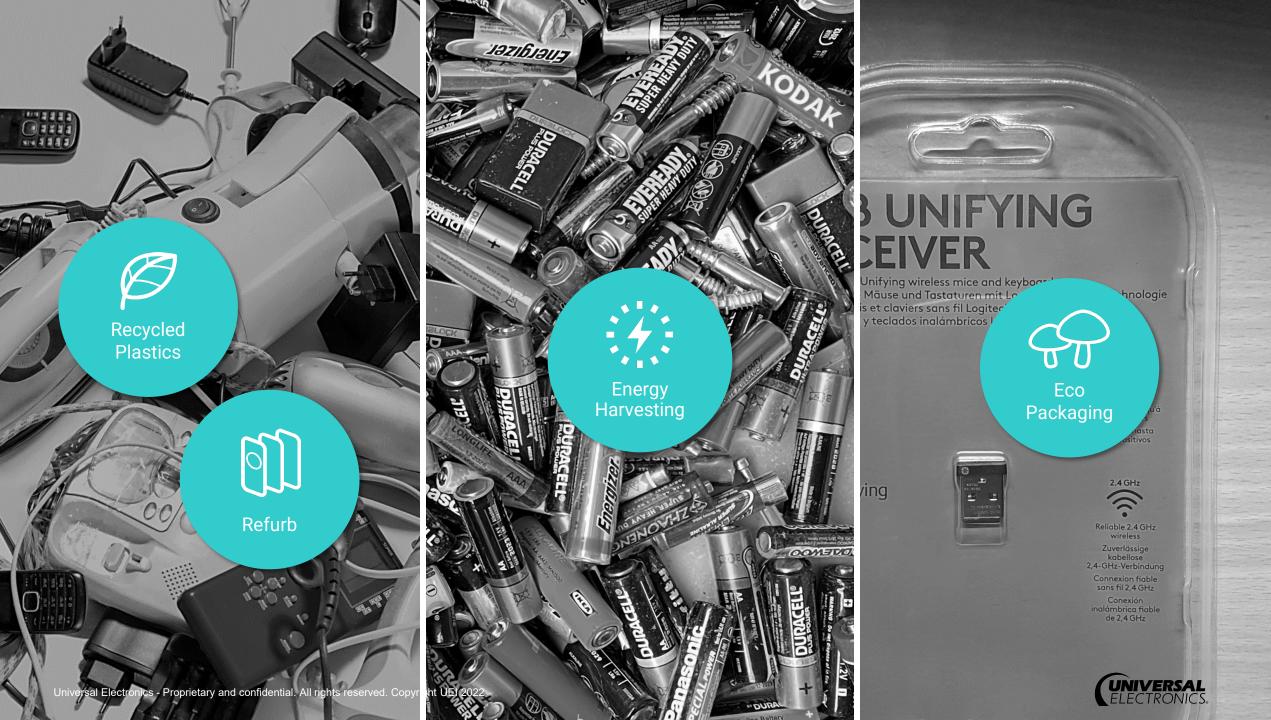

# RECYCLED PLASTICS

### 53.6 million

tons of e-waste each year

World Economic Forum Survey 2020

### 17%

is eventually recycled

IBM Institute for Business Value 2020

NTFLIX NETFLIX Compt

PCR / POST-CONSUMER RECYCLED