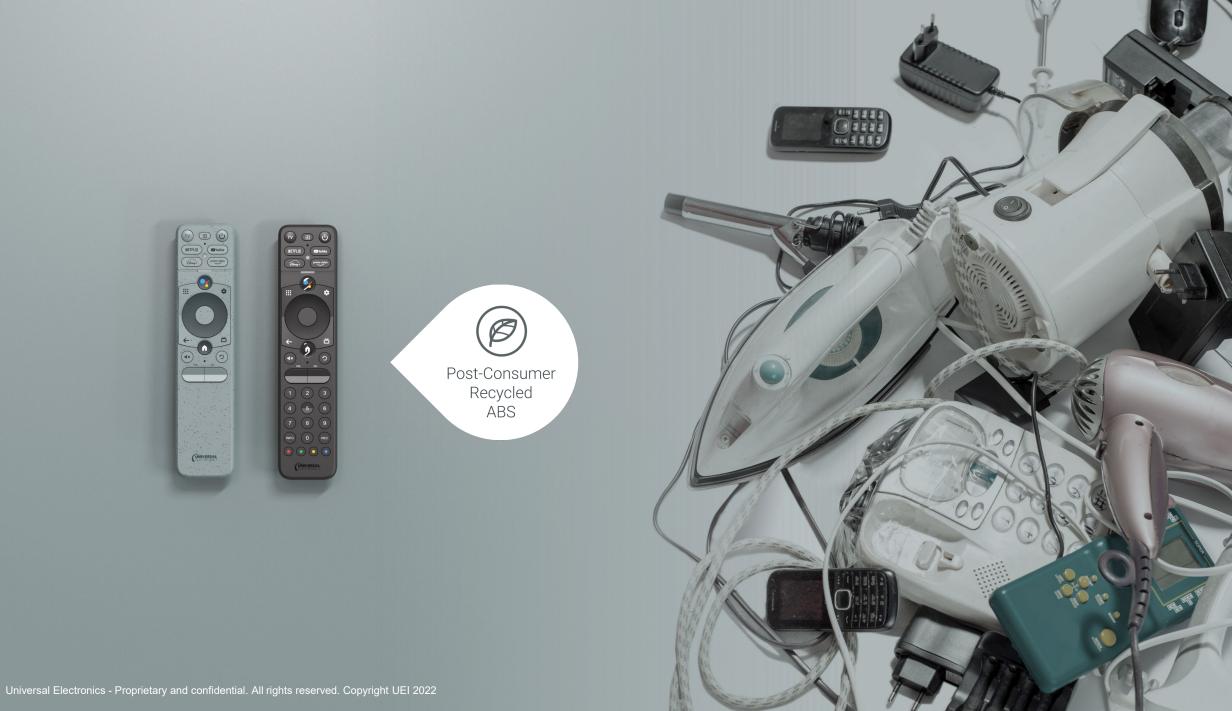

# RECYCLED PLASTICS

### 53.6 million

tons of e-waste each year

World Economic Forum Survey 2020

### 17%

is eventually recycled

IBM Institute for Business Value 2020

NTFLIX NETFLIX Compt

PCR / POST-CONSUMER RECYCLED