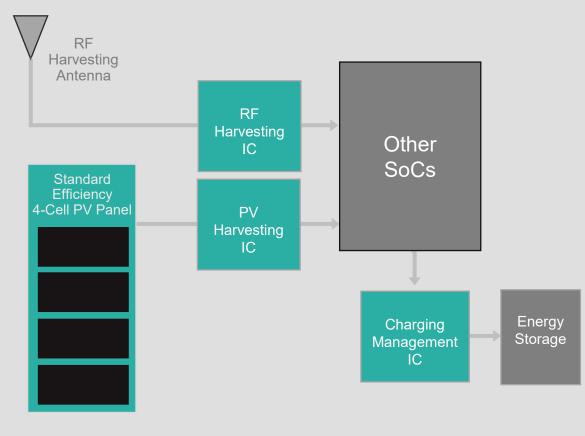

## Next Generation SoC UE962 with Energy Harvesting

Higher efficiency, lower component count, lower cost

#### Conventional multi chip design