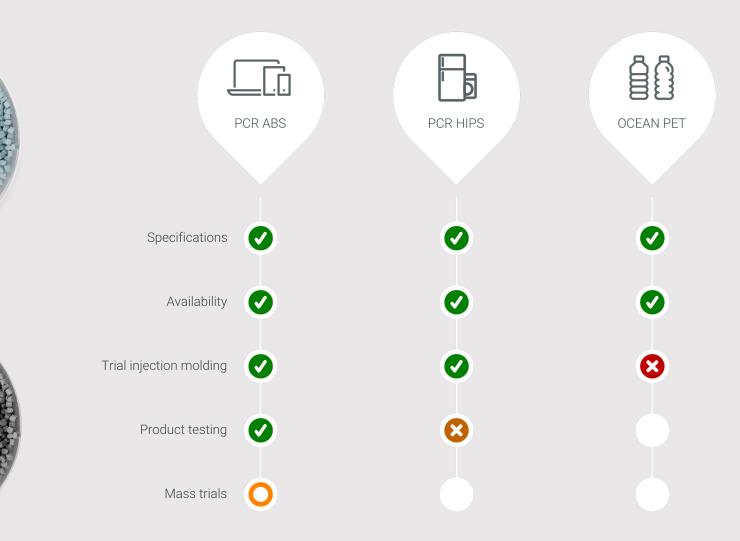

# RECYCLED PLASTICS

### 17%

is eventually recycled

IBM Institute for Business Value 2020

NTFLIX NETFLIX Compt

PCR / POST-CONSUMER RECYCLED