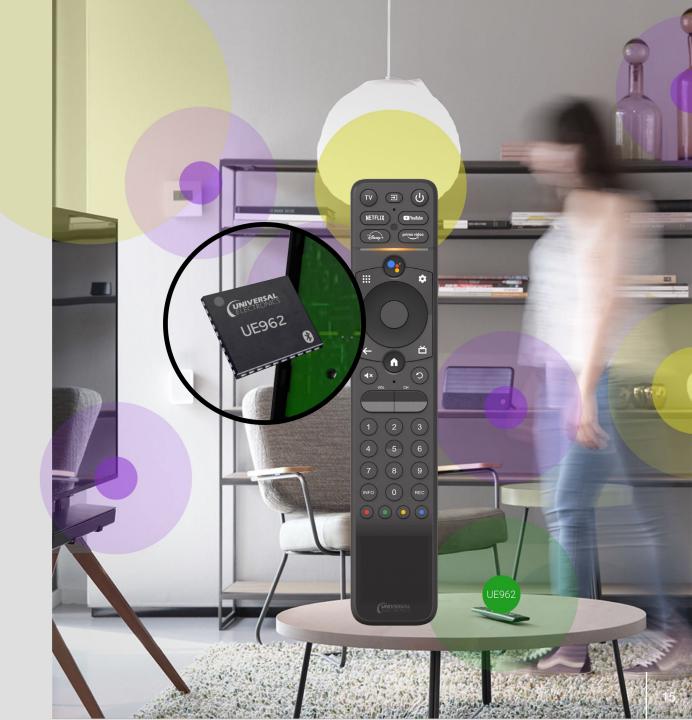

## **UE962** Energy Harvesting

All the features & performance of UE961, plus...

## Harvestable Energy

- Multiple energy sources indoor suitable for harvesting
- Ultra low power micro architecture silicon design
- Built in energy harvester unit and highly efficient power management unit that store harvested energy efficiently

### Recycle, Recharge and re-use

A

ď

Use ambient light and WiFi signals to recharge your remote, again and again and again

UE962 Xtreme Low power SOC with built-in Energy harvesting