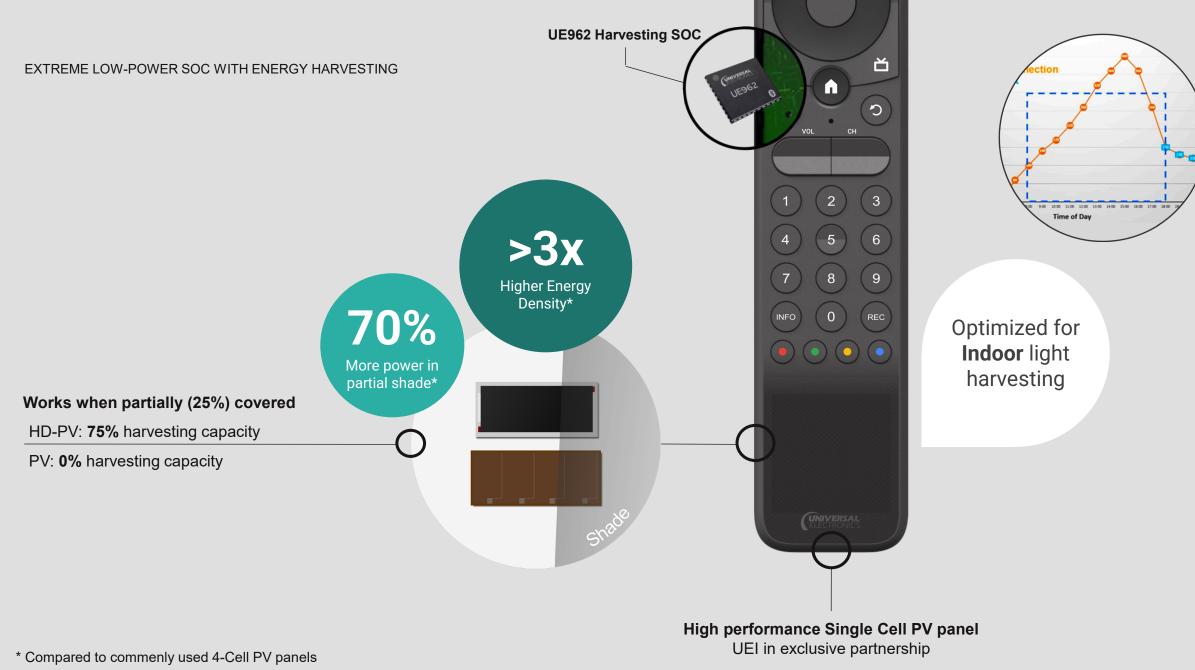

## Harvestable Energy

- Multiple energy sources indoor suitable for harvesting
- Ultra low power micro architecture silicon design
- Built in energy harvester unit and highly efficient power management unit that store harvested energy efficiently

## Next Generation SoC UE962 with Energy Harvesting

Higher efficiency, lower component count, lower cost