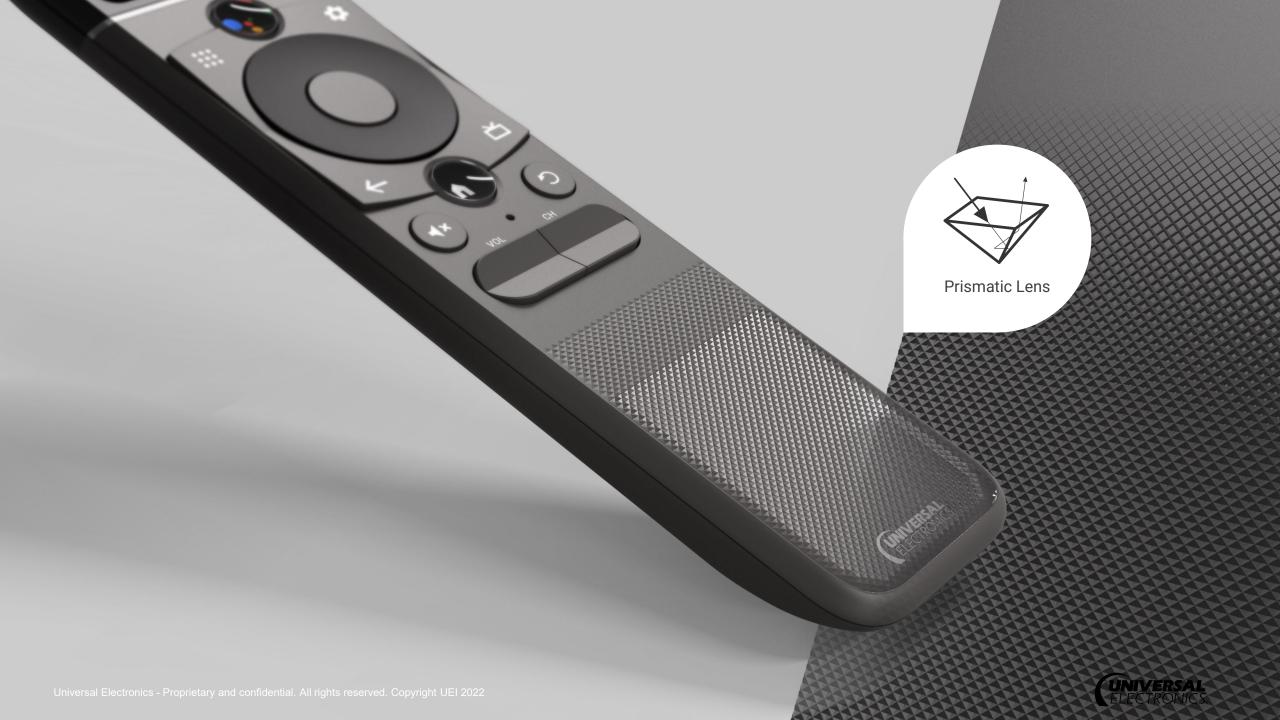

#### **ETERNA XLR**

SOLAR-POWERED REMOTE CONTROL PLATFORM  $\circ$ 

00

C

CHAVERS

CANVER

3

Prine vide,