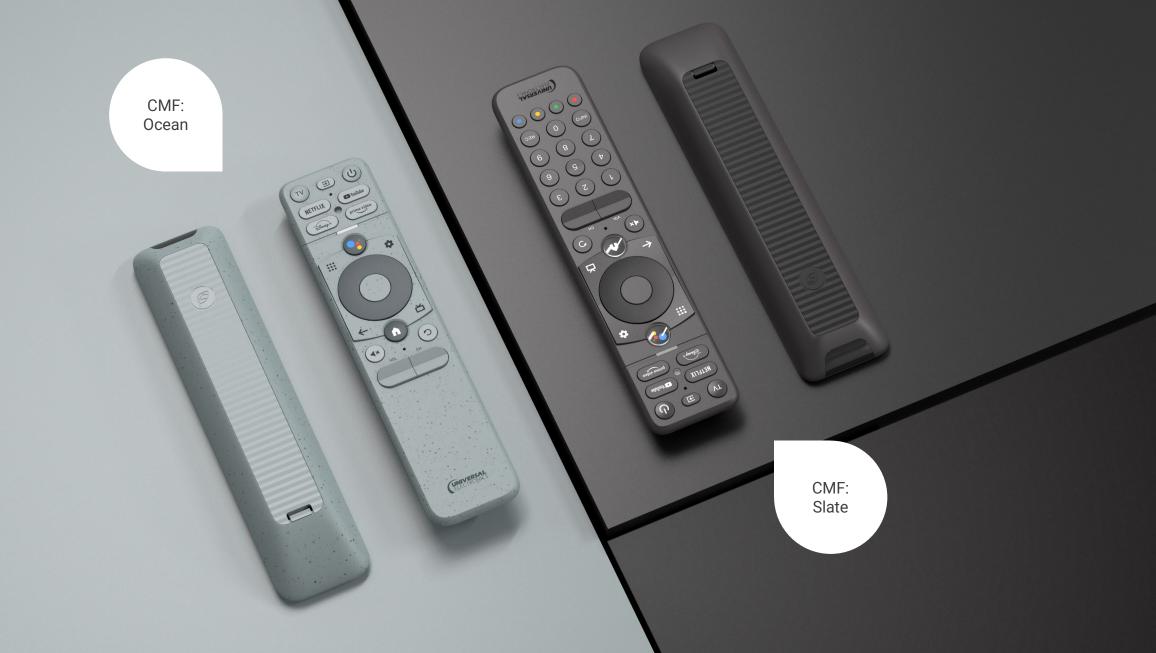

#### **ETERNA XLR**

SOLAR-POWERED REMOTE CONTROL PLATFORM  $\circ$ 

00

C

CHAVERS

CANVER

3

Prine vide,

K

•

\*+

7)

3

()

NOTE: Industrial Design is Work-In-Progress