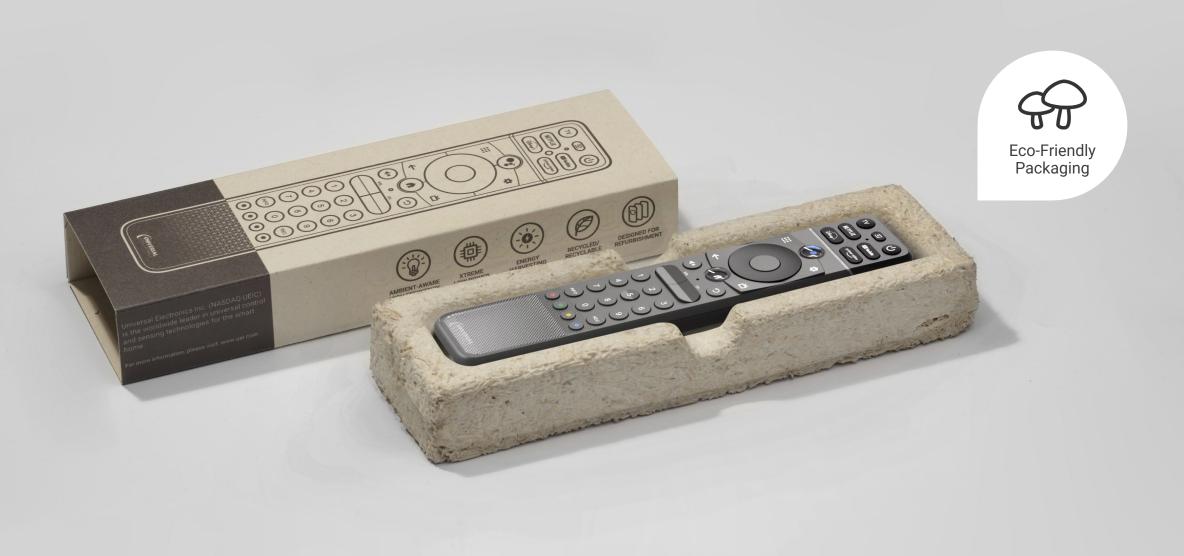

### Eterna *Xtreme low power*

- Ambient-Aware High-Efficiency Backlight
- Designed for Refurbishment and Recycling

\*\* Compared to conventional IR/BLE/Voice/BL remotes, under standard UEI use case \*\*\* IR/BLE/Voice remote, estimated under standard UEI use case

### **Never change batteries again\***

- Ambient-Aware High-Efficiency Backlight
- Designed for Refurbishment and Recycling

\*\* Compared to conventional IR/BLE/Voice/BL remotes, under standard UEI use case \*\*\* IR/BLE/Voice remote, estimated under standard UEI use case

# RECYCLED PLASTICS