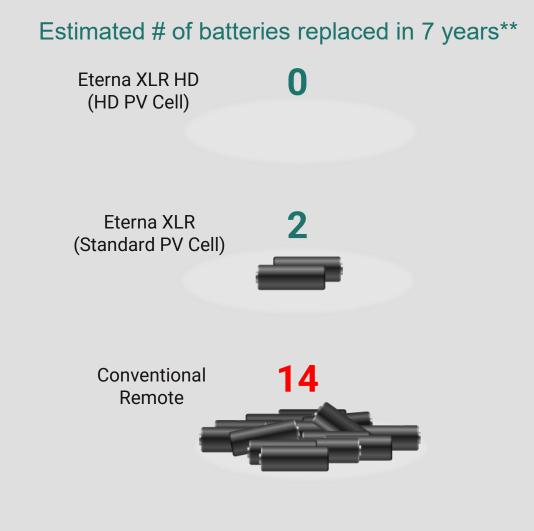

### Remote controls contribute to over 80 billion batteries

disposed over a decade globally

Eliminating 1 million tons of waste

\* Compared to conventional BLE/Voice Remotes \*\* Compared to previous generation SoC

#### During the remote lifetime (7yr)