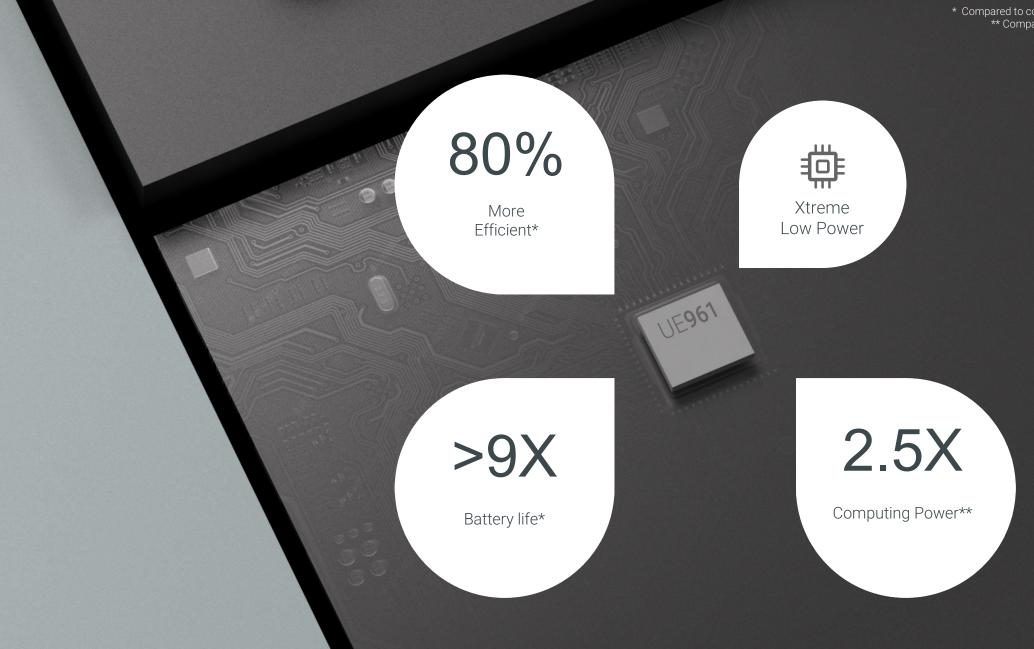

### Remote controls contribute to over 80 billion batteries

disposed over a decade globally

Eliminating 1 million tons of waste

\* Compared to conventional BLE/Voice Remotes \*\* Compared to previous generation SoC