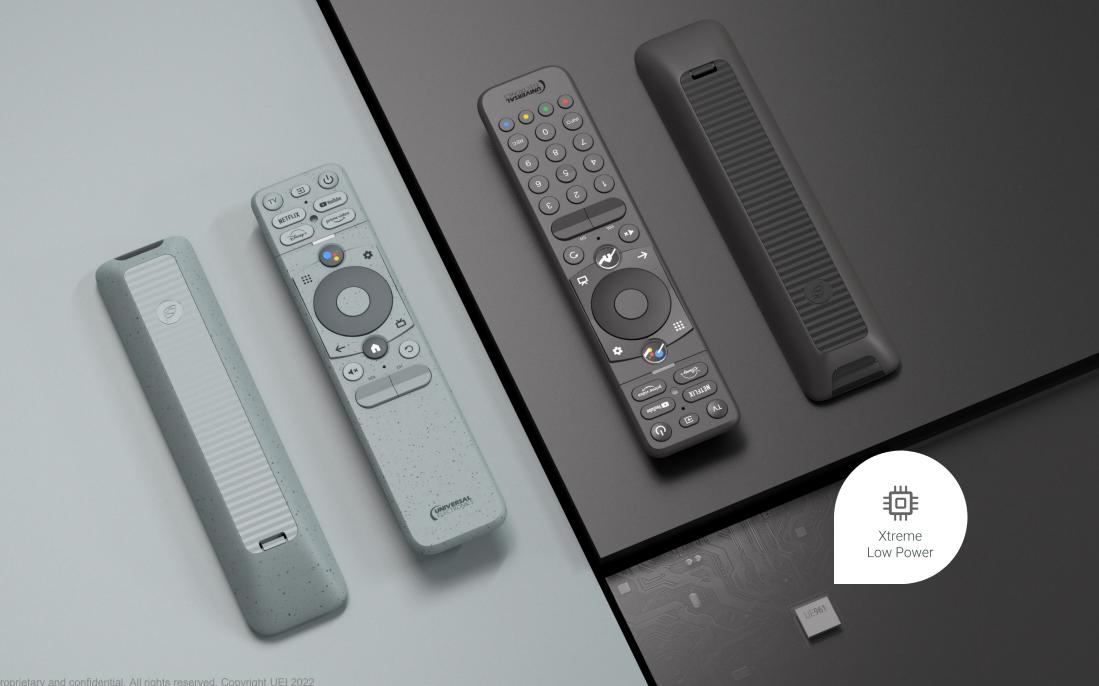

#### ETERNA FAMILY

### Eterna *Xtreme low power*

- Ambient-Aware High-Efficiency Backlight
- Designed for Refurbishment and Recycling

\*\* Compared to conventional IR/BLE/Voice/BL remotes, under standard UEI use case \*\*\* IR/BLE/Voice remote, estimated under standard UEI use case

### Eterna XLR Energy Harvesting

### **Never change batteries again\***

- Ambient-Aware High-Efficiency Backlight
- Designed for Refurbishment and Recycling

\*\* Compared to conventional IR/BLE/Voice/BL remotes, under standard UEI use case \*\*\* IR/BLE/Voice remote, estimated under standard UEI use case