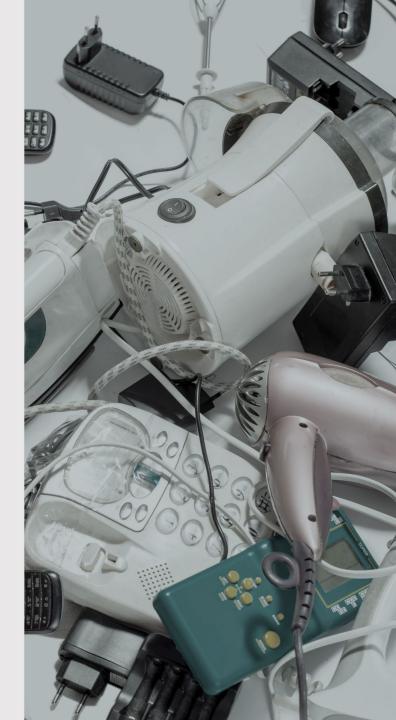

# RECYCLED PLASTICS

### 53.6 million

tons of e-waste each year

World Economic Forum Survey 2020

### 17%

is eventually recycled

IBM Institute for Business Value 2020

NTFLIX NETFLIX Compt

PCR / POST-CONSUMER RECYCLED