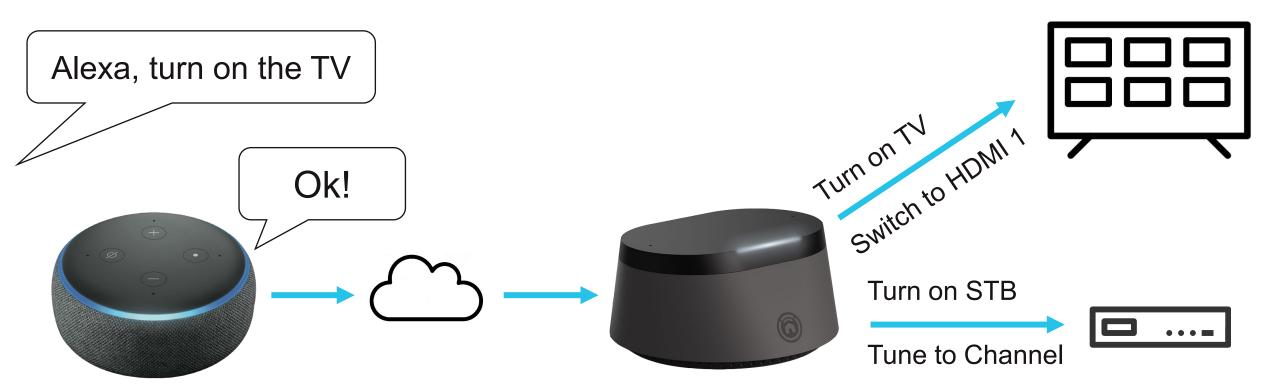

### Far Field Voice Companion

- Adds hands-free voice experience to any voiceenabled set-top box
- Lets operators use a branded wake word using existing voice over BLE infrastructure
- Supports super fast local voice commands
- Offers interoperability with Google Assistant and Amazon Alexa

# Interoperability with Amazon Alexa

## Interoperability with Google Assistant

From Far Field Voice Companion to Smart Home Hub