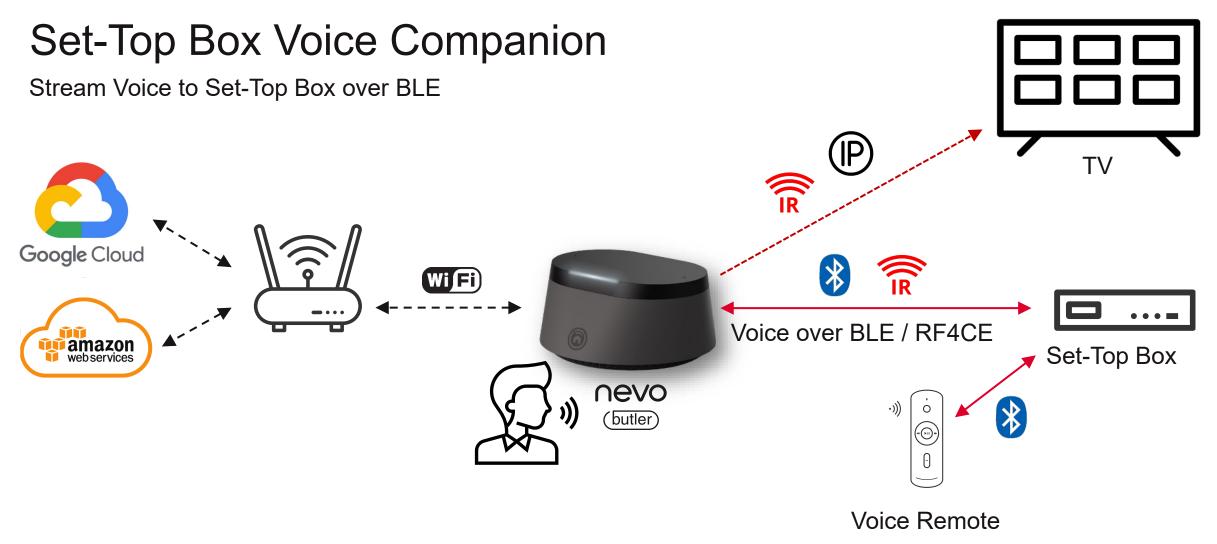

### Far Field Voice Companion

- Adds hands-free voice experience to any voiceenabled set-top box
- Lets operators use a branded wake word using existing voice over BLE infrastructure
- Supports super fast local voice commands
- Offers interoperability with Google Assistant and Amazon Alexa