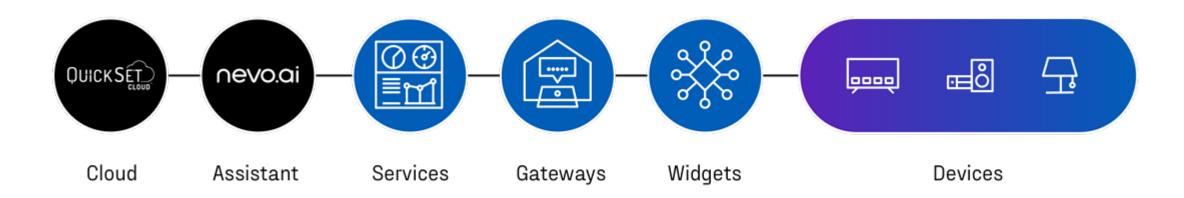

#### The Nevo Platform

The Nevo Platform is the white label end-to-end smart home and entertainment control solution from UEI. It consists of our QuickSet Cloud, nevo.ai, services, gateways, widgets and devices that seamlessly work together as one system.

### **Nevo Butler**

The Nevo Platform can run on virtually any internet connected OEM device but presents itself in its purest form on our highly secured, voice-enabled, white label gateway Nevo Butler.