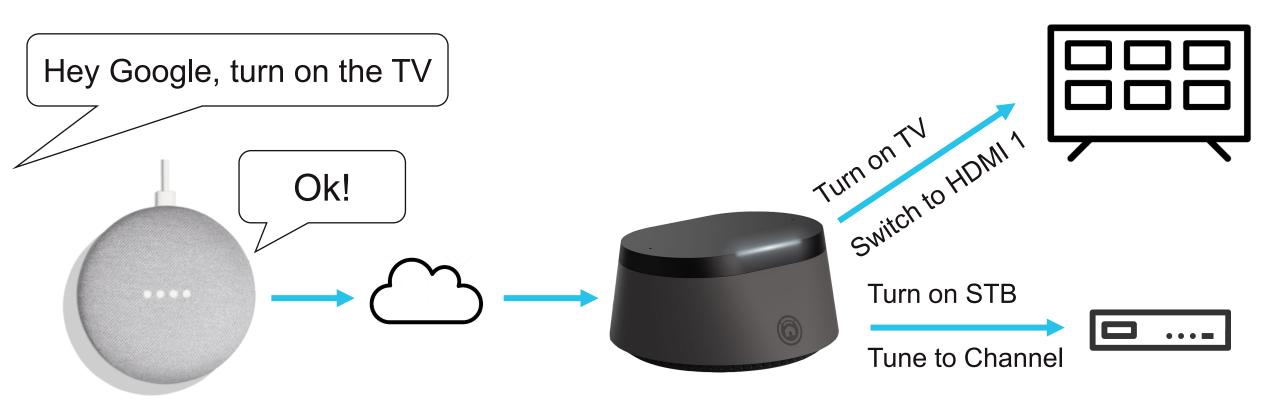

## Interoperability with Google Assistant

From Far Field Voice Companion to Smart Home Hub