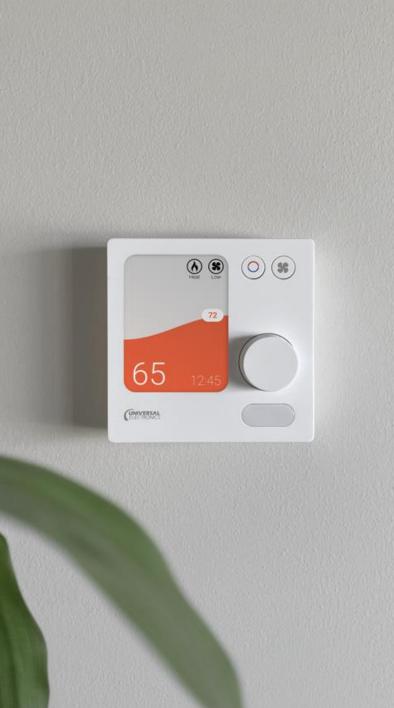

#### **UEI TIDE Dial**

Smart Thermostat w/2.8" color display with dial knob, Wi-Fi, BLE, Zigbee and matter with temperature/humidity, proximity, occupancy, CO2 and other 3rd party IAQ sensor and IoT devices

#### Built on QuickSet Widget

- Dimensions: 86 x 86 x 23.3 [mm]
- Display: 2.8" 262K Color TFT IPS, 240-by- 320-pixel resolution
- Intuitive and Familiar Controls
  - Dial Knob for temp adjustment
  - Direct Functional Keys (Mode, Fan)
- Onboard Sensors: Temperature, Humidity, Proximity, Occupancy, CO2
- Wireless Connectivity
- Energy Savings