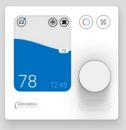

#### **UEI TIDE Dial**

Smart Thermostat w/2.8" color display with dial knob, Wi-Fi, BLE, Zigbee and matter with temperature/humidity, proximity, occupancy, CO2 and other 3rd party IAQ sensor and IoT devices

#### Built on QuickSet Widget

- Dimensions: 86 x 86 x 23.3 [mm]
- Display: 2.8" 262K Color TFT IPS, 240-by- 320-pixel resolution
- Intuitive and Familiar Controls
  - Dial Knob for temp adjustment
  - Direct Functional Keys (Mode, Fan)
- Onboard Sensors: Temperature, Humidity, Proximity, Occupancy, CO2
- Wireless Connectivity
- Energy Savings