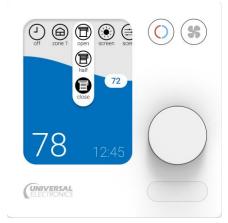

#### **UEI TIDE UI**

Patent pending user friendly UI to maximize energy conservation and conveying expected thermal response

UEI TIDE Dial and UEI TIDE Touch natively support TIDE UI

TIDE Bridge allows users bringing TIDE UI and sensor capability anywhere you want where it matters the most

#### **UEI TIDE Dial**

Smart Thermostat w/2.8" color display with dial knob, Wi-Fi, BLE, Zigbee and matter with temperature/humidity, proximity, occupancy, CO2 and other 3rd party IAQ sensor and IoT devices

#### Built on QuickSet Widget

- Dimensions: 86 x 86 x 23.3 [mm]
- Display: 2.8" 262K Color TFT IPS, 240-by- 320-pixel resolution
- Intuitive and Familiar Controls
  - Dial Knob for temp adjustment
  - Direct Functional Keys (Mode, Fan)
- Onboard Sensors: Temperature, Humidity, Proximity, Occupancy, CO2
- Wireless Connectivity
- Energy Savings