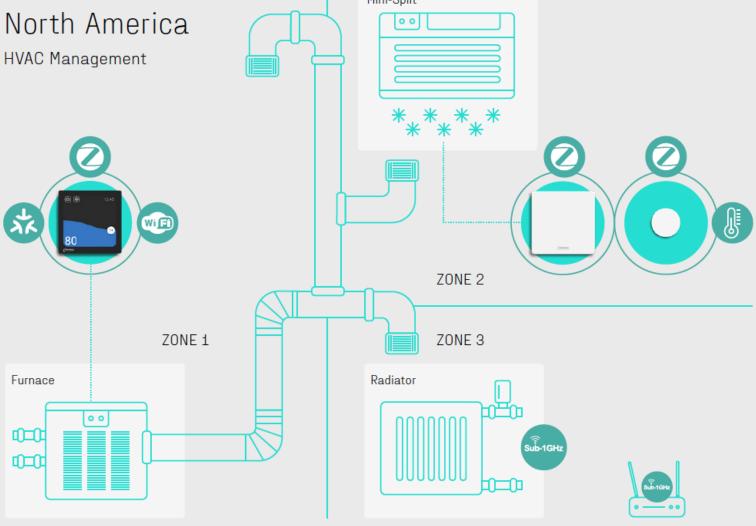

24VAC thermostat for high voltage system



Installer Friendly: Single Key for Zigbee Pairing w/LED feedback



Modular Design: Compatible with Terminal Board from Comfort Product Line



Multi Region Support: 100VAC to 277VAC







## **Technical Summary**

Zigbee Cover & High Voltage Relay Pack

### TIDE Bridge is...

- Zigbee wireless cover for HVAC system
- Modular design compatible with other Comfort product line (e.g. TIDE DIAL, TIDE TOUCH)
- Relay pack for 230VAC or 277VAC to 24VDC to retrofit existing UEI/RCS thermostats
- Relay pack for 230VAC or 277VAC to Zigbee wireless connection
- Wireless multi-zones control (up to 10 nodes)











# System Diagram

TIDE Comfort Family



# Multizone Mini-split Tide BRIDGE and Tide TOUCH + Wireless sensor North America HVAC Management









# Thank you!