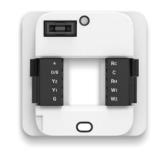

#### **Universal Modular Pack**

Backside of thermostat for power and physical wiring interface to HAVC system, interchangeable within the Comfort Family

24VAC, 16VDC, 5VDC, 230VAC, 277VAC, Tabletop w/AC adapter, 4xAAA battery and more to come.

Customizable for application specific needs such as RS-485 (Modbus, BAC-Net), Analog interface and HVAC Proprietary Protocol

#### Built on QuickSet Widget

- Dimensions: 86 x 86 x 23.3 [mm]
- Display: 2.8" 262K Color TFT IPS, 240-by- 320-pixel resolution
- Intuitive and Familiar Controls
  - Dial Knob for temp adjustment
  - Direct Functional Keys (Mode, Fan)
- Onboard Sensors: Temperature, Humidity, Proximity, Occupancy, CO2
- Wireless Connectivity
- Energy Savings