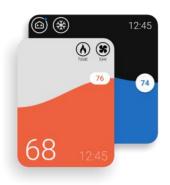

#### **UEI TIDE UI**

Patent pending user friendly UI to maximize energy conservation and conveying expected thermal response

UEI TIDE Dial and UEI TIDE Touch natively support TIDE UI

TIDE Bridge allows users bringing TIDE UI and sensor capability anywhere you want where it matters the most

#### **UEI TIDE Touch**

Smart Thermostat w/4.0" full color touch display, Wi-Fi, BLE, Zigbee and matter with temperature/humidity, proximity, CO2 and other 3rd party IQA sensor and IoT devices, such as Blind and Light Switch.

## Technical Summary

Crystal Clear Display with User Friendly TIDE Touch Interface

- Dimensions: 86 x 86 x 23.3 [mm]
- Display: 4.0" Full Color TFT IPS, 480-by-480-pixel resolution at 170dpi
- Intuitive & Familiar Control: Touch Optimized TIDE UI
- Onboard Sensors: Temperature, Humidity, Proximity, CO2
- Audio Feedback/Announcement
- Wireless Connectivity
- Energy Savings