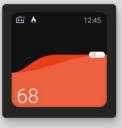

#### **UEI TIDE Touch**

Smart Thermostat w/4.0" full color touch display, Wi-Fi, BLE, Zigbee and matter with temperature/humidity, proximity, CO2 and other 3rd party IQA sensor and IoT devices, such as Blind and Light Switch.

## Technical Summary

Crystal Clear Display with User Friendly TIDE Touch Interface

- Dimensions: 86 x 86 x 23.3 [mm]
- Display: 4.0" Full Color TFT IPS, 480-by-480-pixel resolution at 170dpi
- Intuitive & Familiar Control: Touch Optimized TIDE UI
- Onboard Sensors: Temperature, Humidity, Proximity, CO2
- Audio Feedback/Announcement
- Wireless Connectivity
- Energy Savings