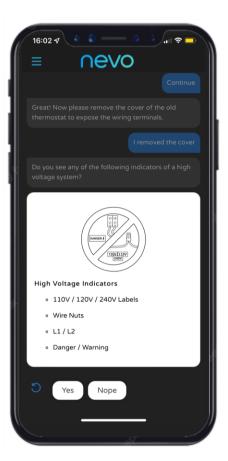

ckSet
- Over half a billion Powered by QuickSet devices shipped 288 billion+ transactions run rate yearly and growing











































## Virtual Assistant

### Messaging/Control Framework

Allowing interaction with user during and after installation

- MyNevo Apps integrate Virtual Agent by nevo.ai
  - Compatibility Checker
  - Physical Installation Support
  - · Wi-Fi onboarding
  - Tutorial
- Virtual Agent Integrated with thermostat
  - Remote control application launcher on mobile device browser
    - No App to download No login required
  - Reminders Filter Change, High Humidity, etc.
  - CO2 Alert for ventilation
  - Error/Warning (Network Issue, Sensor Battery Low)









## Compatibility Checker

#### Pre-/Post Sales Assistant for self-installation











## Wi-Fi Onboarding

## Secure & Reliable onboarding assistance







# TIDE Comfort Family Product Line: TIDE DIAL



Future Proof Platform: Adaptive UI & Dynamic Configuratio



Simplified Installation: Virtual Agent by nevo.ai



Intuitive TIDE UI: Easy to understand past & future energy usage



Presence Detection: True Occupancy Awareness



Modular Design: Easy to install & Customizable for multi-channel/region



Intuitive & Familiar: Control with Dial Knob











## Technical Summary

#### Built on QuickSet Widget

- Dimensions: 86 x 86 x 23.3 [mm]
- Display: 2.8" 262K Color TFT IPS, 240-by- 320-pixel resolution
- Intuitive and Familiar Controls
  - Dial Knob for temp adjustment
  - Direct Functional Keys (Mode, Fan)
- Onboard Sensors: Temperature, Humidity, Proximity, O