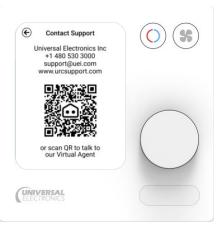

### Messaging/Control Framework

Allowing interaction with user during and after installation

- MyNevo Apps integrate Virtual Agent by nevo.ai
  - Compatibility Checker
  - Physical Installation Support
  - · Wi-Fi onboarding
  - Tutorial
- Virtual Agent Integrated with thermostat
  - Remote control application launcher on mobile device browser
    - No App to download No login required
  - Reminders Filter Change, High Humidity, etc.
  - CO2 Alert for ventilation
  - Error/Warning (Network Issue, Sensor Battery Low)

## Compatibility Checker

#### Pre-/Post Sales Assistant for self-installation