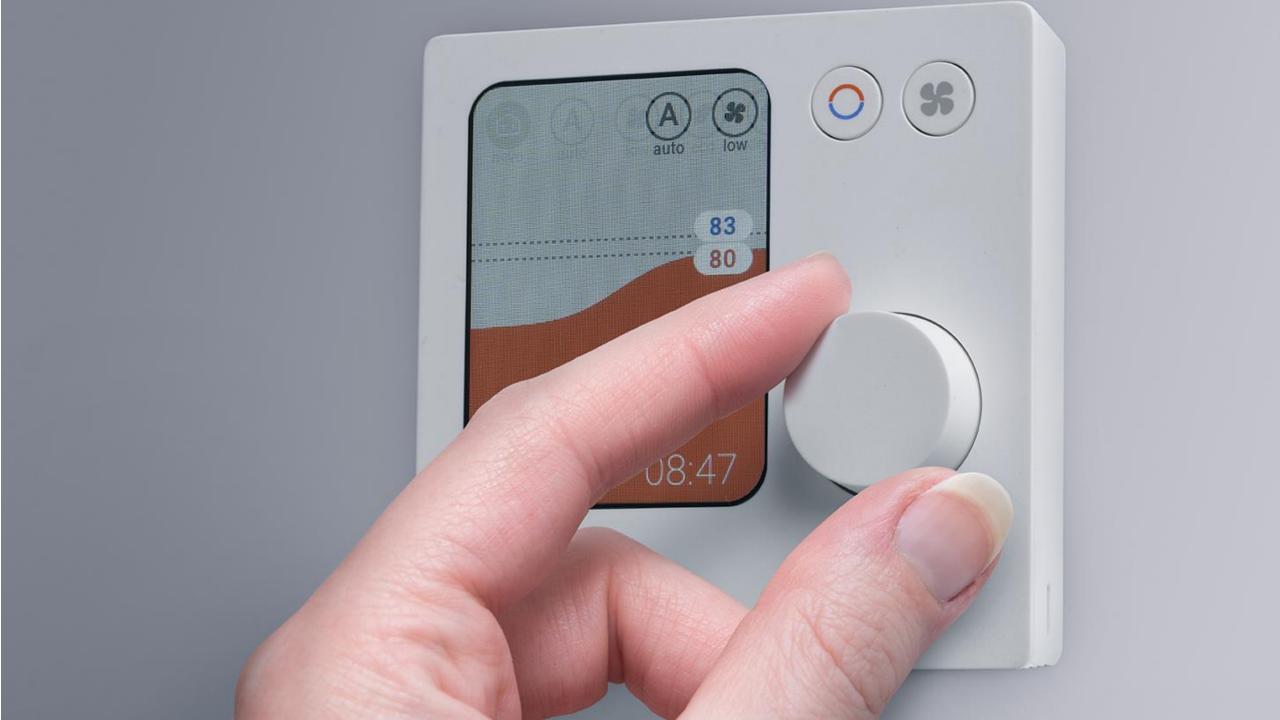

#### **UEI TIDE Dial**

Smart Thermostat w/2.8" color display with dial knob, Wi-Fi, BLE, Zigbee and matter with temperature/humidity, proximity, occupancy, CO2 and other 3rd party IAQ sensor and IoT devices

#### Built on QuickSet Widget

- Dimensions: 86 x 86 x 23.3 [mm]
- Display: 2.8" 262K Color TFT IPS, 240-by- 320-pixel resolution
- Intuitive and Familiar Controls
  - Dial Knob for temp adjustment
  - Direct Functional Keys (Mode, Fan)
- Onboard Sensors: Temperature, Humidity, Proximity, Occupancy, CO2
- Wireless Connectivity
- Energy Savings