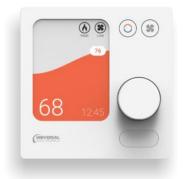

#### **UEI TIDE UI**

Patent pending user friendly UI to maximize energy conservation and conveying expected thermal response

UEI TIDE Dial and UEI TIDE Touch natively support TIDE UI

TIDE Bridge allows users bringing TIDE UI and sensor capability anywhere you want where it matters the most

#### **UEI TIDE Dial**

Smart Thermostat w/2.8" color display with dial knob, Wi-Fi, BLE, Zigbee and matter with temperature/humidity, proximity, occupancy, CO2 and other 3rd party IAQ sensor and IoT devices

#### Built on QuickSet Widget

- Dimensions: 86 x 86 x 23.3 [mm]
- Display: 2.8" 262K Color TFT IPS, 240-by- 320-pixel resolution
- Intuitive and Familiar Controls
  - Dial Knob for temp adjustment
  - Direct Functional Keys (Mode, Fan)
- Onboard Sensors: Temperature, Humidity, Proximity, Occupancy, CO2
- Wireless Connectivity
- Energy Savings