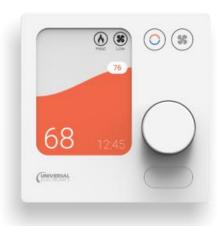

## Platform Architecture

Wireless Thermostat & Wall Mount Remote Controller for Residential & Commercial AC

- Wireless
- Multiple display interfaces
- Multiple onboard sensors:
   Temperature, Humidity, Proximity,
   Occupancy & CO2
- Analog Wired Sensor interface
- HVAC Proprietary Protocols

#### Built on QuickSet Widget

- Dimensions: 86 x 86 x 23.3 [mm]
- Display: 2.8" 262K Color TFT IPS, 240-by- 320-pixel resolution
- Intuitive and Familiar Controls
  - Dial Knob for temp adjustment
  - Direct Functional Keys (Mode, Fan)
- Onboard Sensors: Temperature, Humidity, Proximity, Occupancy, CO2
- Wireless Connectivity
- Energy Savings