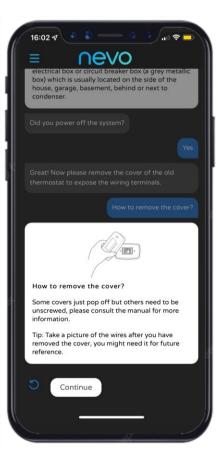

uickSet
- Over half a billion Powered by QuickSet devices shipped 288 billion+ transactions run rate yearly and growing











































## Virtual Assistant

### Messaging/Control Framework

Allowing interaction with user during and after installation

- MyNevo Apps integrate Virtual Agent by nevo.ai
  - Compatibility Checker
  - Physical Installation Support
  - · Wi-Fi onboarding
  - Tutorial
- Virtual Agent Integrated with thermostat
  - Remote control application launcher on mobile device browser
    - No App to download No login required
  - Reminders Filter Change, High Humidity, etc.
  - CO2 Alert for ventilation
  - Error/Warning (Network Issue, Sensor Battery Low)









## Compatibility Checker

#### Pre-/Post Sales Assistant for self-installation











## Wi-Fi Onboarding

## Secure & Reliable onboarding assistance







# TIDE Comfort Family Product Line: TIDE DIAL



Future Proof Platform: Adaptive UI & Dynamic Configuratio



Simplified Installation: Virtual Agent by nevo.ai



Intuitive TIDE UI: Easy to understand past & future energy usage



Presence Detection: True Occupancy Awareness



Modular Design: Easy to install & Customizable for multi-channel/region



Intuitive & Familiar: Control with Dial Knob











## Technical Summary

#### Built on QuickSet Widget

- Dimensions: 86 x 86 x 23.3 [mm]
- Display: 2.8" 262K Color TFT IPS, 240-by- 320-pixel resolution
- Intuitive and Familiar Controls
  - Dial Knob for temp adjustment
  - Direct Functional Keys (Mode, Fan)
- Onboard Sensors: Temperature, Humidity, Proximity,