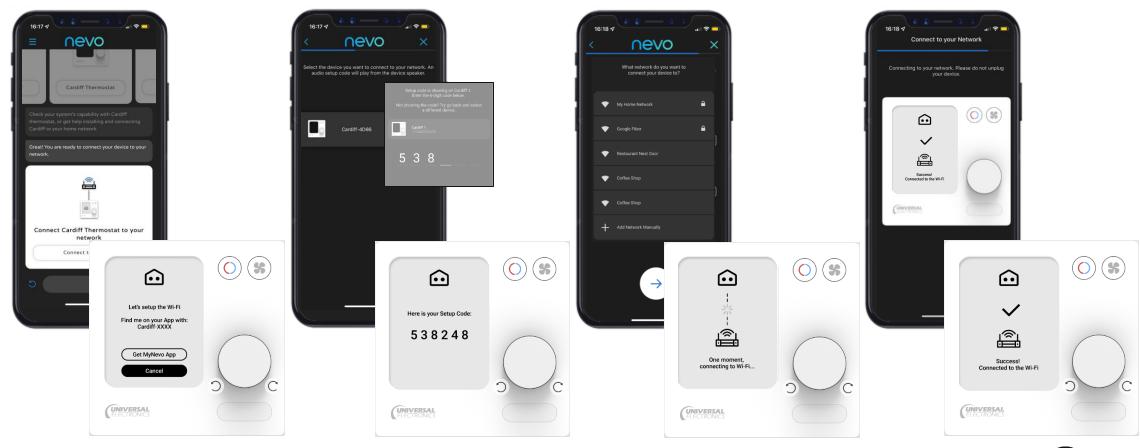

### Messaging/Control Framework

Allowing interaction with user during and after installation

- MyNevo Apps integrate Virtual Agent by nevo.ai
  - Compatibility Checker
  - Physical Installation Support
  - · Wi-Fi onboarding
  - Tutorial
- Virtual Agent Integrated with thermostat
  - Remote control application launcher on mobile device browser
    - No App to download No login required
  - Reminders Filter Change, High Humidity, etc.
  - CO2 Alert for ventilation
  - Error/Warning (Network Issue, Sensor Battery Low)

## Wi-Fi Onboarding

## Secure & Reliable onboarding assistance