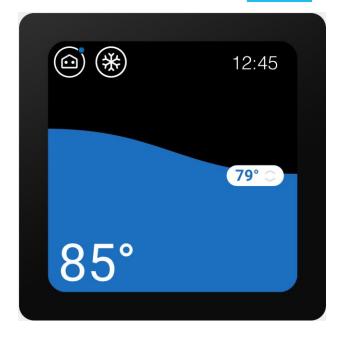

#### **UEI TIDE UI**

Patent pending user friendly UI to maximize energy conservation and conveying expected thermal response

UEI TIDE Dial and UEI TIDE Touch natively support TIDE UI

TIDE Bridge allows users bringing TIDE UI and sensor capability anywhere you want where it matters the most

#### **UEI TIDE Dial**

Smart Thermostat w/2.8" color display with dial knob, Wi-Fi, BLE, Zigbee and matter with temperature/humidity, proximity, occupancy, CO2 and other 3rd party IAQ sensor and IoT devices

#### Built on QuickSet Widget

- Dimensions: 86 x 86 x 23.3 [mm]
- Display: 2.8" 262K Color TFT IPS, 240-by- 320-pixel resolution
- Intuitive and Familiar Controls
  - Dial Knob for temp adjustment
  - Direct Functional Keys (Mode, Fan)
- Onboard Sensors: Temperature, Humidity, Proximity, Occupancy, CO2
- Wireless Connectivity
- Energy Savings