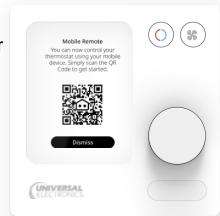

### Messaging/Control Framework

Allowing interaction with user during and after installation

- MyNevo Apps integrate Virtual Agent by nevo.ai
  - Compatibility Checker
  - Physical Installation Support
  - · Wi-Fi onboarding
  - Tutorial
- Virtual Agent Integrated with thermostat
  - Remote control application launcher on mobile device browser
    - No App to download No login required
  - Reminders Filter Change, High Humidity, etc.
  - CO2 Alert for ventilation
  - Error/Warning (Network Issue, Sensor Battery Low)