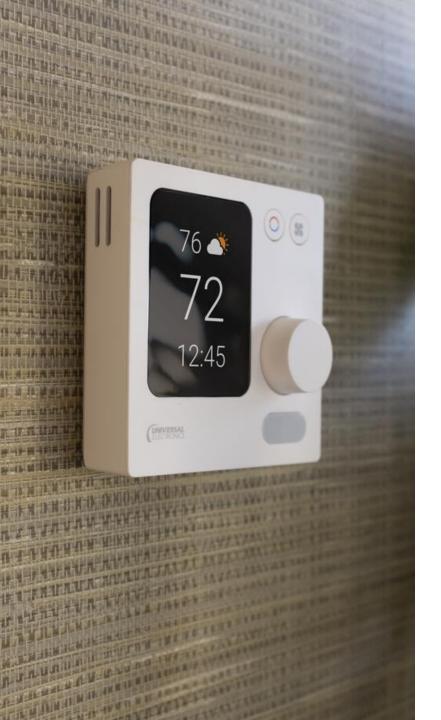

#### **UEI TIDE Dial**

Smart Thermostat w/2.8" color display with dial knob, Wi-Fi, BLE, Zigbee and matter with temperature/humidity, proximity, occupancy, CO2 and other 3rd party IAQ sensor and IoT devices

#### Built on QuickSet Widget

- Dimensions: 86 x 86 x 23.3 [mm]
- Display: 2.8" 262K Color TFT IPS, 240-by- 320-pixel resolution
- Intuitive and Familiar Controls
  - Dial Knob for temp adjustment
  - Direct Functional Keys (Mode, Fan)
- Onboard Sensors: Temperature, Humidity, Proximity, Occupancy, CO2
- Wireless Connectivity
- Energy Savings