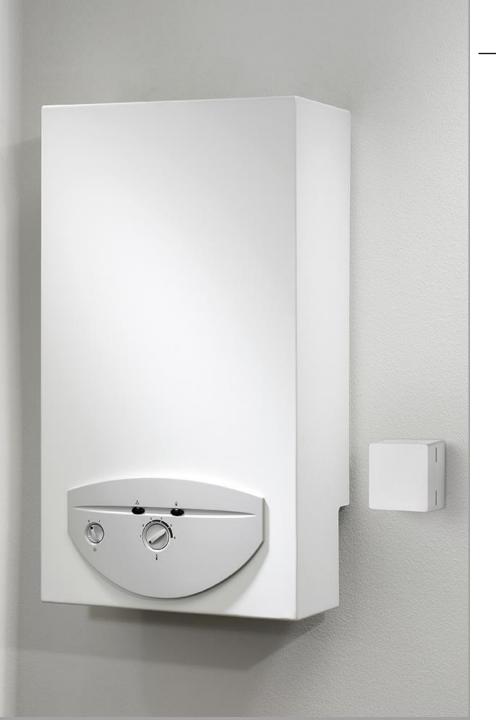

#### **UEI TIDE Bridge**

(SPHYERSAL

Wireless bridge and voltage translator with universal modular pack, Accessory for thermostat line

Reimagine climate control by allowing user to locate thermostat, user interface and sensor input where you care most

Multi-voltage HVAC system support (24VAC, 16VDC, 230VAC, 277VAC) and can integrate with an HVADC system anywhere in the world

#### **Universal Modular Pack**

Backside of thermostat for power and physical wiring interface to HAVC system, interchangeable within the Comfort Family

24VAC, 16VDC, 5VDC, 230VAC, 277VAC, Tabletop w/AC adapter, 4xAAA battery and more to come.