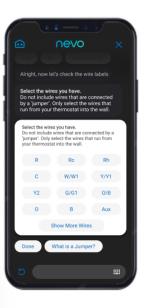

### Messaging/Control Framework

Allowing interaction with user during and after installation

- MyNevo Apps integrate Virtual Agent by nevo.ai
  - Compatibility Checker
  - Physical Installation Support
  - · Wi-Fi onboarding
  - Tutorial
- Virtual Agent Integrated with thermostat
  - Remote control application launcher on mobile device browser
    - No App to download No login required
  - Reminders Filter Change, High Humidity, etc.
  - CO2 Alert for ventilation
  - Error/Warning (Network Issue, Sensor Battery Low)

## Wi-Fi Onboarding

## Secure & Reliable onboarding assistance