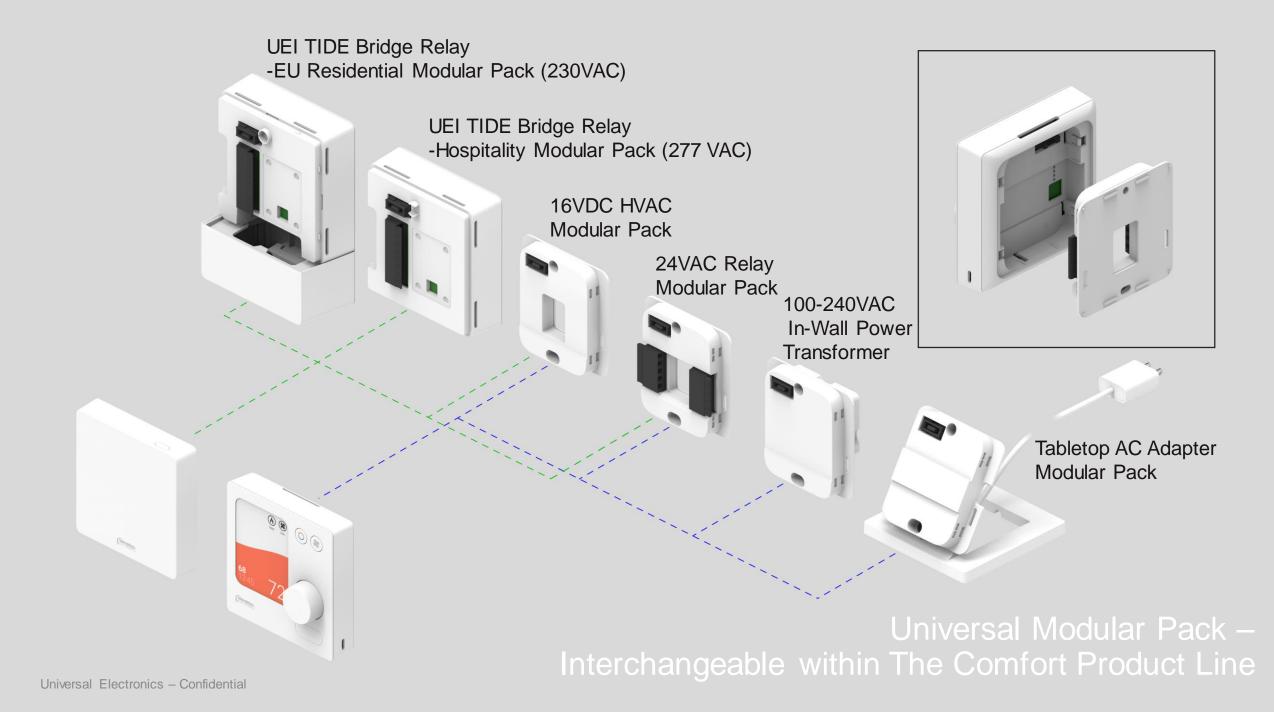

#### **UEI TIDE Bridge**

(SPHYERSAL

Wireless bridge and voltage translator with universal modular pack, Accessory for thermostat line

Reimagine climate control by allowing user to locate thermostat, user interface and sensor input where you care most

Multi-voltage HVAC system support (24VAC, 16VDC, 230VAC, 277VAC) and can integrate with an HVADC system anywhere in the world

#### **Universal Modular Pack**

Backside of thermostat for power and physical wiring interface to HAVC system, interchangeable within the Comfort Family

24VAC, 16VDC, 5VDC, 230VAC, 277VAC, Tabletop w/AC adapter, 4xAAA battery and more to come.

Customizable for application specific needs such as RS-485 (Modbus, BAC-Net), Analog interface and HVAC Proprietary Protocol