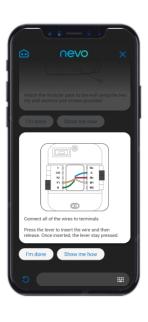

e an existing hub, smart speaker, or automation platform as well as those Powered by QuickSet
- Over half a billion Powered by QuickSet devices shipped 288 billion+ transactions run rate yearly and growing











































## Virtual Assistant

### Messaging/Control Framework

Allowing interaction with user during and after installation

- MyNevo Apps integrate Virtual Agent by nevo.ai
  - Compatibility Checker
  - Physical Installation Support
  - · Wi-Fi onboarding
  - Tutorial
- Virtual Agent Integrated with thermostat
  - Remote control application launcher on mobile device browser
    - No App to download No login required
  - Reminders Filter Change, High Humidity, etc.
  - CO2 Alert for ventilation
  - Error/Warning (Network Issue, Sensor Battery Low)









## Compatibility Checker

#### Pre-/Post Sales Assistant for self-installation











## Wi-Fi Onboarding

## Secure & Reliable onboarding assistance







# TIDE Comfort Family Product Line: TIDE DIAL



Future Proof Platform: Adaptive UI & Dynamic Configuratio



Simplified Installation: Virtual Agent by nevo.ai



Intuitive TIDE UI: Easy to understand past & future energy usage



Presence Detection: True Occupancy Awareness



Modular Design: Easy to install & Customizable for multi-channel/region



Intuitive & Familiar: Control with Dial Knob











## Technical Summary

#### Built on QuickSet Widget

- Dimensions: 86 x 86 x 23.3 [mm]
- Display: 2.8" 262K Color TFT IPS, 240-by- 320-pixel resolution
- Intuitive and Familiar Controls
  - Dial Knob for temp adjustment
  - D