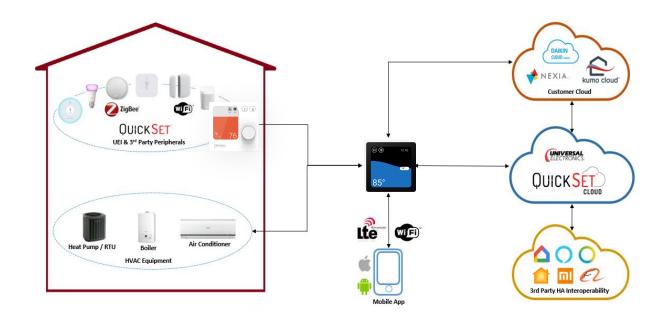

## Interoperable with full range of sensors and IoT devices

- Discover, Identify and Control for a full range of sensors including third-party sensors and IoT devices via our Works with QuickSet program
- Interoperable with wide range of cloud platforms including QuickSet Cloud, customer cloud and the most popular third-party home automation ecosystems like Apple HomeKit
- Virtual Agent by nevo.ai provides complete support framework for connected devices, including guided setup and onboarding, feature discovery and troubleshooting

## **The Comfort Architecture**

- Cloud native smart thermostat architecture & interoperability
- Designed with QuickSet Widget, multi-radio, multi-color display, multi-onboard sensors, multi-external sensor/IoT device via Works with QuickSet
- Virtual Agent built-in to address ongoing support needs for connected product, for installer and user on compatibility check, self-installation support, onboarding, feature discovery and trouble shooting
- This architecture designed for HVAC OEM and hospitality customer design new custom thermostat design based upon infrastructure build around QuickSet Widget

## Cloud Native Architecture & Interoperability

Single Chip Architecture For Wireless & Application

Multi-sensor capable via on-board options and wireless sensors

Multiple Color Display Interface

Virtual Assistant & Agent by nevo.ai

## Platform Architecture

Wireless Thermostat & Wall Mount Remote Controller for Residential & Commercial AC

- Wireless
- Multiple display interfaces
- Multiple onboard sensors:
   Temperature, Humidity, Proximity,
   Occupancy & CO2
- Analog Wired Sensor interface
- HVAC Proprietary Protocols