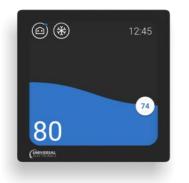

#### **UEI TIDE UI**

Patent pending user friendly UI to maximize energy conservation and conveying expected thermal response

UEI TIDE Dial and UEI TIDE Touch natively support TIDE UI

TIDE Bridge allows users bringing TIDE UI and sensor capability anywhere you want where it matters the most

#### **UEI TIDE Dial**

Smart Thermostat w/2.8" color display with dial knob, Wi-Fi, BLE, Zigbee and matter with temperature/humidity, proximity, occupancy, CO2 and other 3rd party IAQ sensor and IoT devices

# TIDE Comfort Family Product Line: TIDE DIAL

Future Proof Platform: Adaptive UI & Dynamic Configuratio

Simplified Installation: Virtual Agent by nevo.ai

Intuitive TIDE UI: Easy to understand past & future energy usage

Presence Detection: True Occupancy Awareness

Modular Design: Easy to install & Customizable for multi-channel/region

Intuitive & Familiar: Control with Dial Knob

#### Built on QuickSet Widget

- Dimensions: 86 x 86 x 23.3 [mm]
- Display: 2.8" 262K Color TFT IPS, 240-by- 320-pixel resolution
- Intuitive and Familiar Controls
  - Dial Knob for temp adjustment
  - Direct Functional Keys (Mode, Fan)
- Onboard Sensors: Temperature, Humidity, Proximity, Occupancy, CO2
- Wireless Connectivity
- Energy Savings