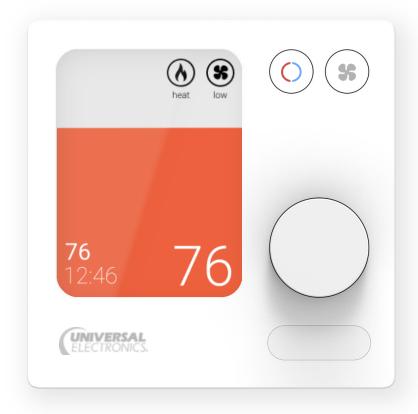

#### **UEI TIDE Touch**

Smart Thermostat w/4.0" full color touch display, Wi-Fi, BLE, Zigbee and matter with temperature/humidity, proximity, CO2 and other 3rd party IQA sensor and IoT devices, such as Blind and Light Switch.

## Technical Summary

Crystal Clear Display with User Friendly TIDE Touch Interface

- Dimensions: 86 x 86 x 23.3 [mm]
- Display: 4.0" Full Color TFT IPS, 480-by-480-pixel resolution at 170dpi
- Intuitive & Familiar Control: Touch Optimized TIDE UI
- Onboard Sensors: Temperature, Humidity, Proximity, CO2
- Audio Feedback/Announcement
- Wireless Connectivity
- Energy Savings