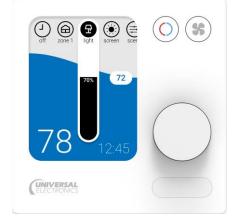

#### **UEI TIDE UI**

Patent pending user friendly UI to maximize energy conservation and conveying expected thermal response

UEI TIDE Dial and UEI TIDE Touch natively support TIDE UI

TIDE Bridge allows users bringing TIDE UI and sensor capability anywhere you want where it matters the most

#### **UEI TIDE Touch**

Smart Thermostat w/4.0" full color touch display, Wi-Fi, BLE, Zigbee and matter with temperature/humidity, proximity, CO2 and other 3rd party IQA sensor and IoT devices, such as Blind and Light Switch.

## Technical Summary

Crystal Clear Display with User Friendly TIDE Touch Interface

- Dimensions: 86 x 86 x 23.3 [mm]
- Display: 4.0" Full Color TFT IPS, 480-by-480-pixel resolution at 170dpi
- Intuitive & Familiar Control: Touch Optimized TIDE UI
- Onboard Sensors: Temperature, Humidity, Proximity, CO2
- Audio Feedback/Announcement
- Wireless Connectivity
- Energy Savings