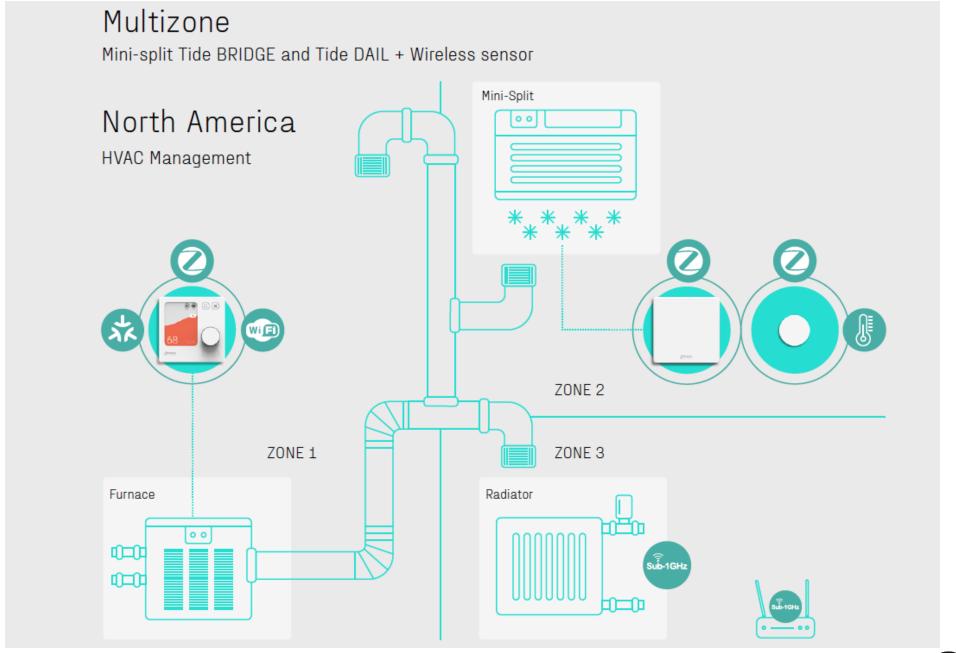

# Multizone Mini-split Tide BRIDGE and Tide TOUCH + Wireless sensor North America HVAC Management