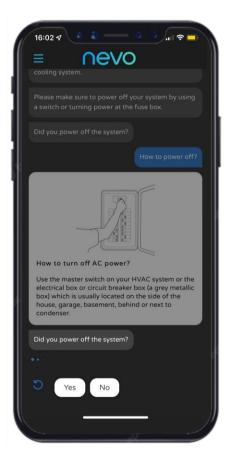

QuickSet
- Over half a billion Powered by QuickSet devices shipped 288 billion+ transactions run rate yearly and growing











































## Virtual Assistant

### Messaging/Control Framework

Allowing interaction with user during and after installation

- MyNevo Apps integrate Virtual Agent by nevo.ai
  - Compatibility Checker
  - Physical Installation Support
  - · Wi-Fi onboarding
  - Tutorial
- Virtual Agent Integrated with thermostat
  - Remote control application launcher on mobile device browser
    - No App to download No login required
  - Reminders Filter Change, High Humidity, etc.
  - CO2 Alert for ventilation
  - Error/Warning (Network Issue, Sensor Battery Low)









## Compatibility Checker

#### Pre-/Post Sales Assistant for self-installation











## Wi-Fi Onboarding

## Secure & Reliable onboarding assistance







# TIDE Comfort Family Product Line: TIDE DIAL



Future Proof Platform: Adaptive UI & Dynamic Configuratio



Simplified Installation: Virtual Agent by nevo.ai



Intuitive TIDE UI: Easy to understand past & future energy usage



Presence Detection: True Occupancy Awareness



Modular Design: Easy to install & Customizable for multi-channel/region



Intuitive & Familiar: Control with Dial Knob











## Technical Summary

#### Built on QuickSet Widget

- Dimensions: 86 x 86 x 23.3 [mm]
- Display: 2.8" 262K Color TFT IPS, 240-by- 320-pixel resolution
- Intuitive and Familiar Controls
  - Dial Knob for temp adjustment
  - Direct Functional Keys (Mode, Fan)
- Onboard Sensors: Temperature, Humidity, Proximit