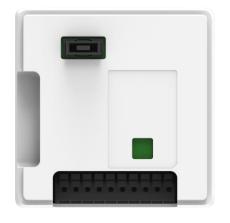

# TIDE Comfort Family Product Line: TIDE BRIDGE

Zigbee Wireless Adapter for HVAC system

Simple Setup

Retrofitting existing 24VAC thermostat for high voltage system

Installer Friendly: Single Key for Zigbee Pairing w/LED feedback

## **Technical Summary**

Zigbee Cover & High Voltage Relay Pack

### TIDE Bridge is...

- Zigbee wireless cover for HVAC system
- Modular design compatible with other Comfort product line (e.g. TIDE DIAL, TIDE TOUCH)
- Relay pack for 230VAC or 277VAC to 24VDC to retrofit existing UEI/RCS thermostats
- Relay pack for 230VAC or 277VAC to Zigbee wireless connection
- Wireless multi-zones control (up to 10 nodes)