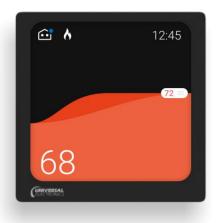

#### **UEI TIDE UI**

Patent pending user friendly UI to maximize energy conservation and conveying expected thermal response

UEI TIDE Dial and UEI TIDE Touch natively support TIDE UI

TIDE Bridge allows users bringing TIDE UI and sensor capability anywhere you want where it matters the most

#### **UEI TIDE Dial**

Smart Thermostat w/2.8" color display with dial knob, Wi-Fi, BLE, Zigbee and matter with temperature/humidity, proximity, occupancy, CO2 and other 3rd party IAQ sensor and IoT devices

#### Built on QuickSet Widget

- Dimensions: 86 x 86 x 23.3 [mm]
- Display: 2.8" 262K Color TFT IPS, 240-by- 320-pixel resolution
- Intuitive and Familiar Controls
  - Dial Knob for temp adjustment
  - Direct Functional Keys (Mode, Fan)
- Onboard Sensors: Temperature, Humidity, Proximity, Occupancy, CO2
- Wireless Connectivity
- Energy Savings