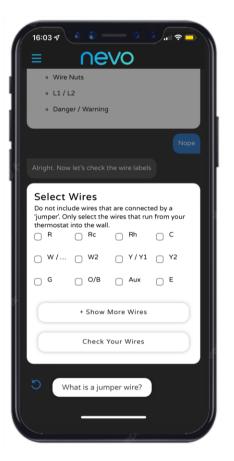

### Messaging/Control Framework

Allowing interaction with user during and after installation

- MyNevo Apps integrate Virtual Agent by nevo.ai
  - Compatibility Checker
  - Physical Installation Support
  - · Wi-Fi onboarding
  - Tutorial
- Virtual Agent Integrated with thermostat
  - Remote control application launcher on mobile device browser
    - No App to download No login required
  - Reminders Filter Change, High Humidity, etc.
  - CO2 Alert for ventilation
  - Error/Warning (Network Issue, Sensor Battery Low)

## Compatibility Checker

## Wi-Fi Onboarding

## Secure & Reliable onboarding assistance