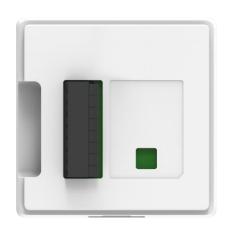

# TIDE Comfort Family Product Line: TIDE BRIDGE

Zigbee Wireless Adapter for HVAC system

Simple Setup

Retrofitting existing 24VAC thermostat for high voltage system

Installer Friendly: Single Key for Zigbee Pairing w/LED feedback

## **Technical Summary**

Zigbee Cover & High Voltage Relay Pack

### TIDE Bridge is...

- Zigbee wireless cover for HVAC system
- Modular design compatible with other Comfort product line (e.g. TIDE DIAL, TIDE TOUCH)
- Relay pack for 230VAC or 277VAC to 24VDC to retrofit existing UEI/RCS thermostats
- Relay pack for 230VAC or 277VAC to Zigbee wireless connection
- Wireless multi-zones control (up to 10 nodes)