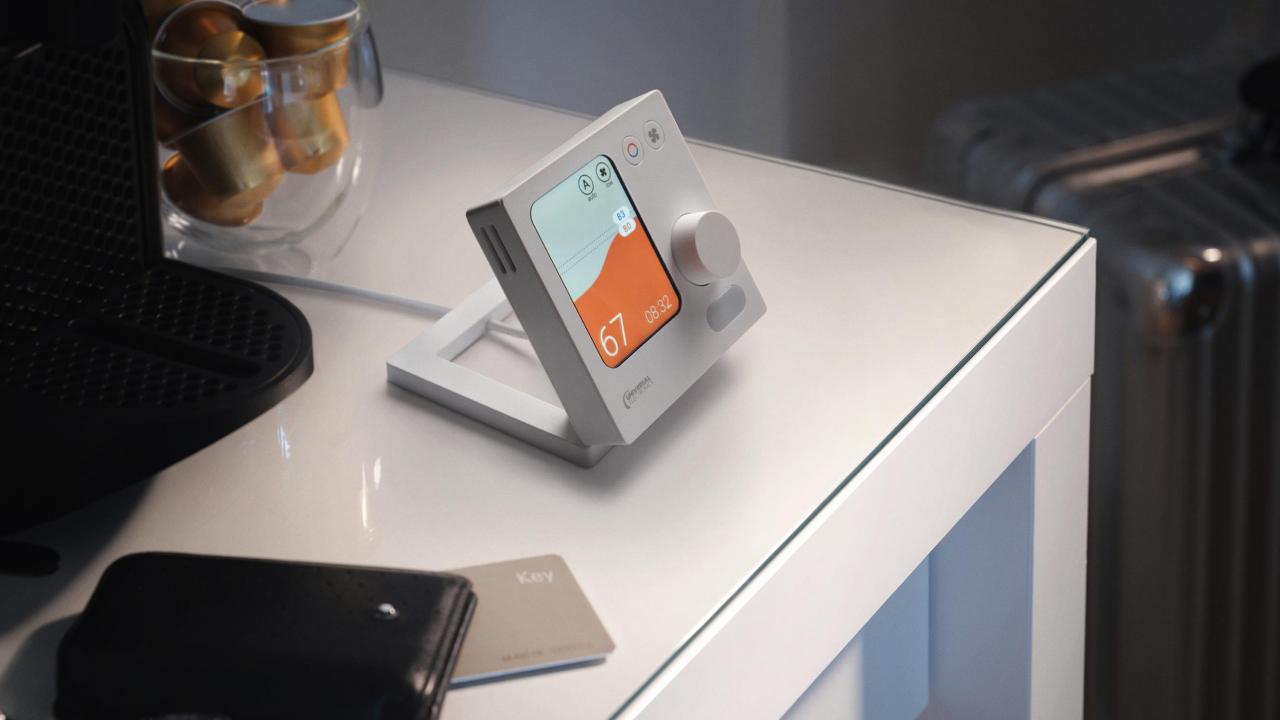

#### **UEI TIDE Dial**

Smart Thermostat w/2.8" color display with dial knob, Wi-Fi, BLE, Zigbee and matter with temperature/humidity, proximity, occupancy, CO2 and other 3rd party IAQ sensor and IoT devices

#### Built on QuickSet Widget

- Dimensions: 86 x 86 x 23.3 [mm]
- Display: 2.8" 262K Color TFT IPS, 240-by- 320-pixel resolution
- Intuitive and Familiar Controls
  - Dial Knob for temp adjustment
  - Direct Functional Keys (Mode, Fan)
- Onboard Sensors: Temperature, Humidity, Proximity, Occupancy, CO2
- Wireless Connectivity
- Energy Savings