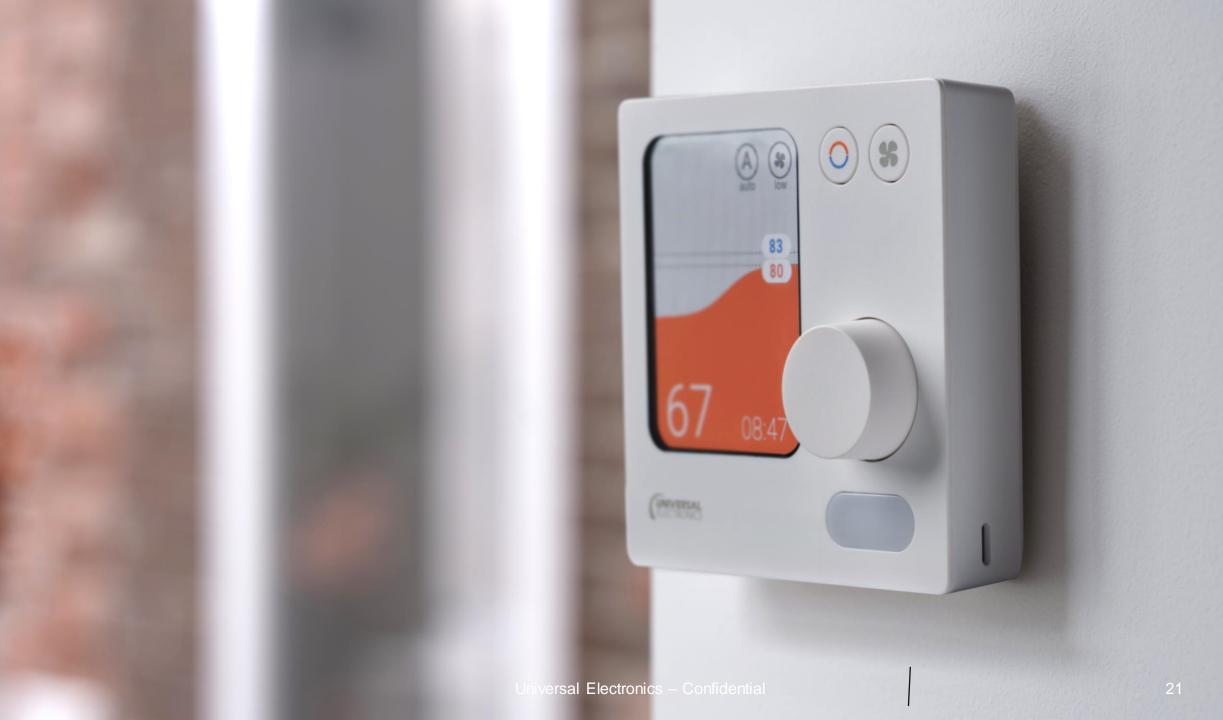

#### **UEI TIDE Dial**

Smart Thermostat w/2.8" color display with dial knob, Wi-Fi, BLE, Zigbee and matter with temperature/humidity, proximity, occupancy, CO2 and other 3rd party IAQ sensor and IoT devices

#### Built on QuickSet Widget

- Dimensions: 86 x 86 x 23.3 [mm]
- Display: 2.8" 262K Color TFT IPS, 240-by- 320-pixel resolution
- Intuitive and Familiar Controls
  - Dial Knob for temp adjustment
  - Direct Functional Keys (Mode, Fan)
- Onboard Sensors: Temperature, Humidity, Proximity, Occupancy, CO2
- Wireless Connectivity
- Energy Savings