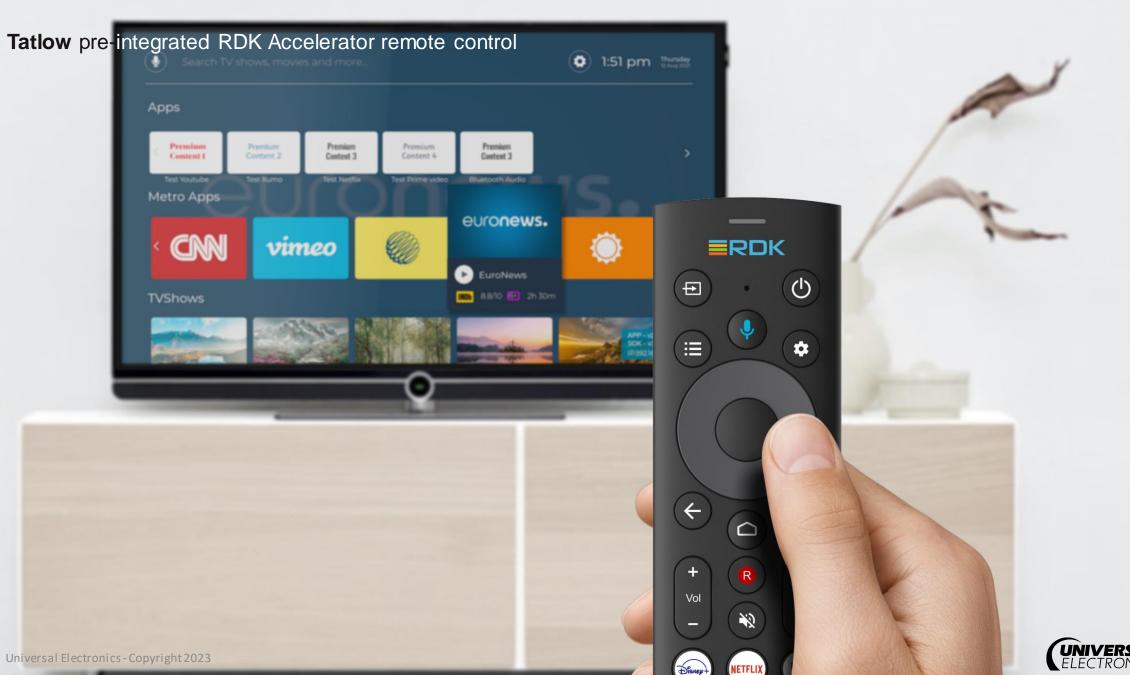

# RDK TATLOW

### **Tatlow Platform**

Tatlow is a full-size, fully functional voice remote.

It can be equipped with backlighting and highend features including proximity and light sensors.

# **Tatlow**

Tatlow is a premium remote control, preintegrated with the RDK Accelerator platform.

### **Tatlow**

Tatlow is a full-size remote control that's ergonomically shaped and offers a premium feel.

Tatlow is pre-integrated with the RDK Accelerator platform making it a breeze to deploy it with RDK-V settop boxes.

Optional features include full backlighting and sensors for ambient light and user proximity to make the lighting work in a smart way.