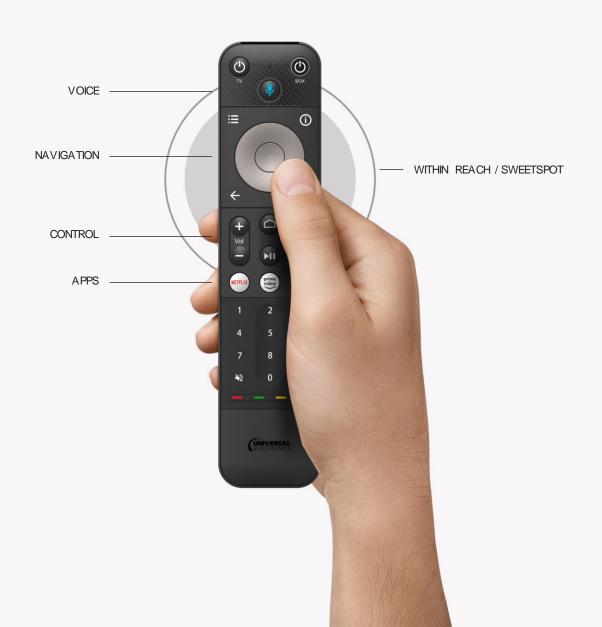

# Logan

The Logan brings you a truly advanced TV experience customized for RDK.

In a well-balanced, clean and clear design, it allows you to easily to control all functions of the RDK Platform.

Improving engagement with seamless user experiences. Creating the perfect interaction between Software, Hardware and the User. A clear focus towards the main navigation island in an overall rounded shape that sits perfectly in the hand.

Options include full backlighting, ambient light sensor and proximity sensor to control the lighting in a smart way.

# Logan

Logan is a high-end remote control with an ergonomic design.

Thanks to its modular design it offers a variety of look and feel options including discrete keys or a soft-touch rubberized keypad that's easy to keep clean.

# Logan

Its modular design it offers a variety of look and feel options including discrete keys or a soft-touch rubberized keypad that's easy to keep clean.

Other design options include discrete hardcap digit keys and optionally 4 color keys or instead 2 long keys that can be assigned as shortcuts for streaming apps, for instance when the three keys above the digits are assigned to transport functions.

# Logan

Universal Electronics coauthored the RDK voice control specification and Logan is the first RDK-compliant voice remote.

It's pre-integrated with the RDK Accelerator platform and interchangeable between all RDK-compliant set-top boxes.

# Logan

Above the digit keys sits a row of three keys that can be assigned as transport keys or alternatively can offer shortcuts to video streaming apps.