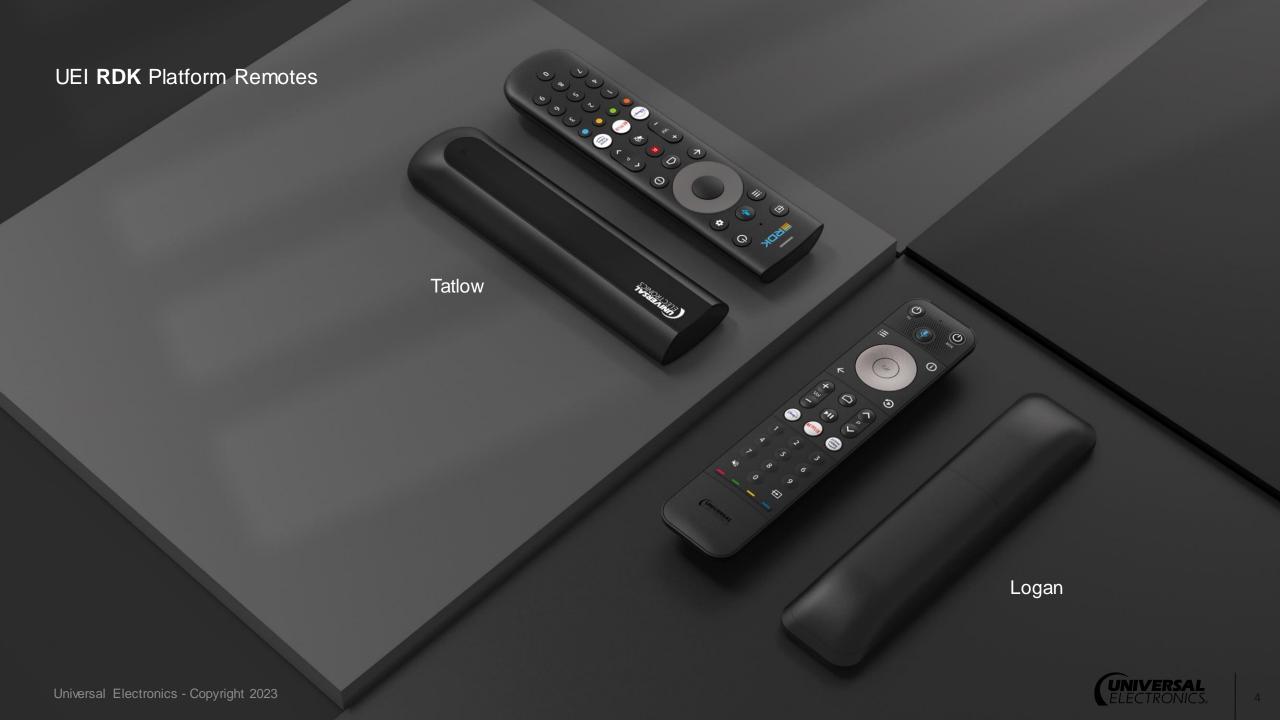

# Logan

The Logan brings you a truly advanced TV experience customized for RDK.

In a well-balanced, clean and clear design, it allows you to easily to control all functions of the RDK Platform.

Improving engagement with seamless user experiences. Creating the perfect interaction between Software, Hardware and the User. A clear focus towards the main navigation island in an overall rounded shape that sits perfectly in the hand.

# RDK TATLOW