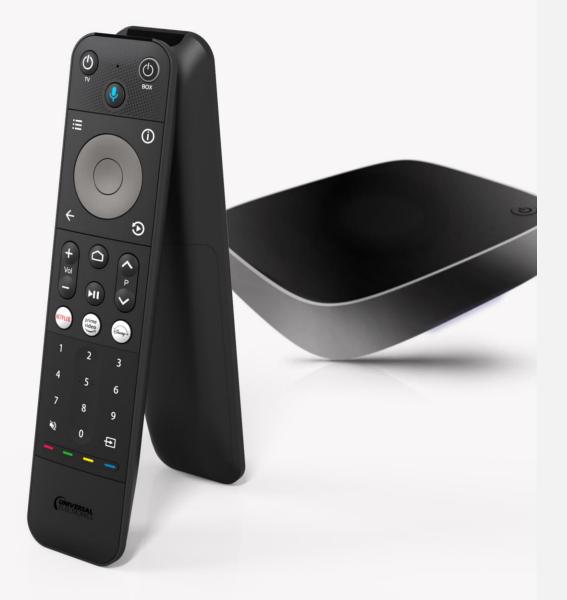

#### UEI RDK PLATFORM CONTROL SOLUTIONS

#### **Features**

- Voice-enabled platform running UE878 the world's most used Bluetooth Low Energy silicon for entertainment control
- Flexible hardware platform to provide up to 37 customizable keys, optimized for the RDK Platform
- Premium materialization including
   UNIBODY control island and digit keys
- Designed for RDK: with UEI's proprietary software tools like RTC and UAPI, new RDK-V Accelerator set-top-boxes can easily be enabled.