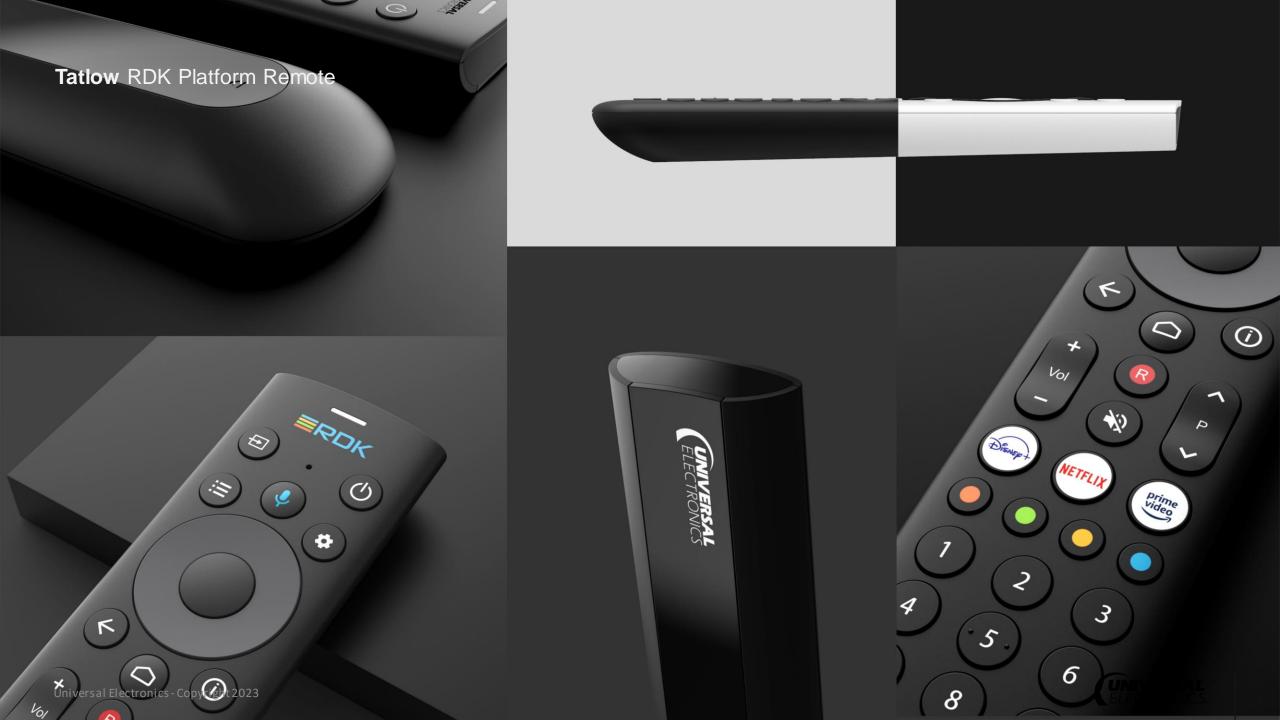

### **LOGAN** RDK Platform Remote

#### UEI RDK PLATFORM CONTROL SOLUTIONS

#### **Features**

- Voice-enabled platform running UE878 the world's most used Bluetooth Low Energy silicon for entertainment control
- Flexible hardware platform to provide up to 37 customizable keys, optimized for the RDK Platform
- Premium materialization including
   UNIBODY control island and digit keys
- Designed for RDK: with UEI's proprietary software tools like RTC and UAPI, new RDK-V Accelerator set-top-boxes can easily be enabled.