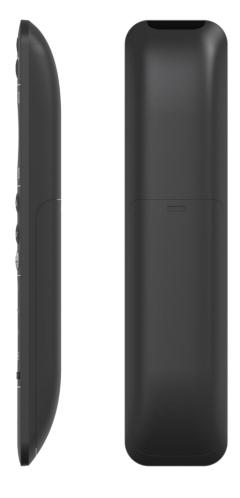

# Logan

The Logan brings you a truly advanced TV experience customized for RDK.

In a well-balanced, clean and clear design, it allows you to easily to control all functions of the RDK Platform.

Improving engagement with seamless user experiences. Creating the perfect interaction between Software, Hardware and the User. A clear focus towards the main navigation island in an overall rounded shape that sits perfectly in the hand.

# Logan

Logan is a high-end remote control with an ergonomic design.

Thanks to its modular design it offers a variety of look and feel options including discrete keys or a soft-touch rubberized keypad that's easy to keep clean.

# Logan

Its modular design it offers a variety of look and feel options including discrete keys or a soft-touch rubberized keypad that's easy to keep clean.

Other design options include discrete hardcap digit keys and optionally 4 color keys or instead 2 long keys that can be assigned as shortcuts for streaming apps, for instance when the three keys above the digits are assigned to transport functions.