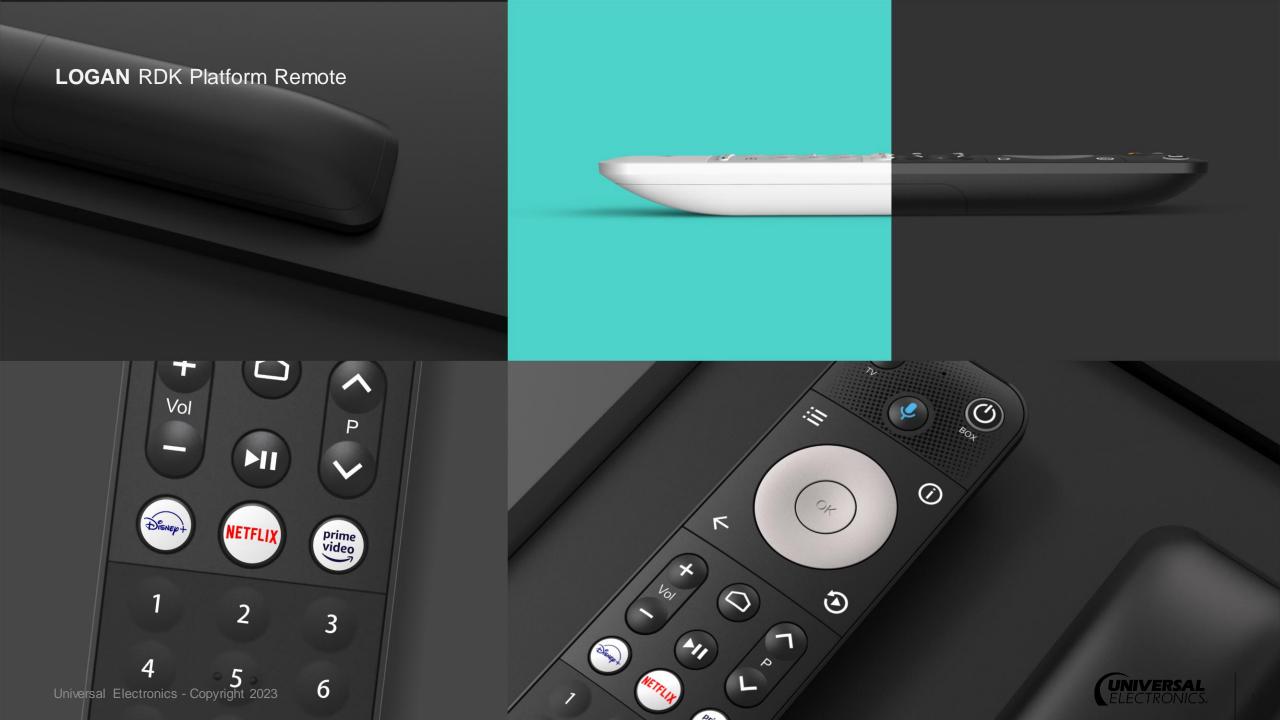

# Logan

Its modular design it offers a variety of look and feel options including discrete keys or a soft-touch rubberized keypad that's easy to keep clean.

Other design options include discrete hardcap digit keys and optionally 4 color keys or instead 2 long keys that can be assigned as shortcuts for streaming apps, for instance when the three keys above the digits are assigned to transport functions.

# Logan

Above the digit keys sits a row of three keys that can be assigned as transport keys or alternatively can offer shortcuts to video streaming apps.

#### **Features**

- Voice-enabled platform running UE878 the world's most used Bluetooth Low Energy silicon for entertainment control
- Flexible hardware platform to provide up to 37 customizable keys, optimized for the RDK Platform
- Premium materialization including
   UNIBODY control island and digit keys
- Designed for RDK: with UEI's proprietary software tools like RTC and UAPI, new RDK-V Accelerator set-top-boxes can easily be enabled.