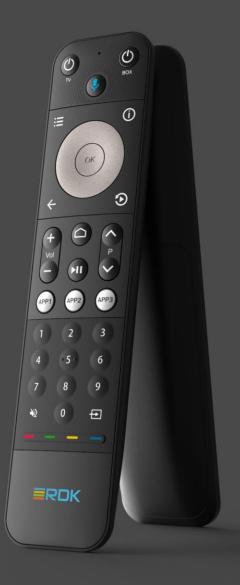

# RDK TATLOW

### **Tatlow Platform**

Tatlow is a full-size, fully functional voice remote.

It can be equipped with backlighting and highend features including proximity and light sensors.

# **Tatlow**

Tatlow is a premium remote control, preintegrated with the RDK Accelerator platform.

### **Tatlow**

Tatlow is a full-size remote control that's ergonomically shaped and offers a premium feel.

Tatlow is pre-integrated with the RDK Accelerator platform making it a breeze to deploy it with RDK-V settop boxes.

## **Tatlow**

Three central keys can be used for shortcuts to OTT video streaming apps or as transport keys.

UEI RDK PLATFORM REMOTES

## **Tatlow**

UEI co-authored the RDK voice control specification and Tatlow is an RDK-compliant voice remote built on that spec.

## **Tatlow**

The Tatlow remote is pre-integrated with the RDK Accelerator platform and interchangeable between RDK-compliant set-top boxes.