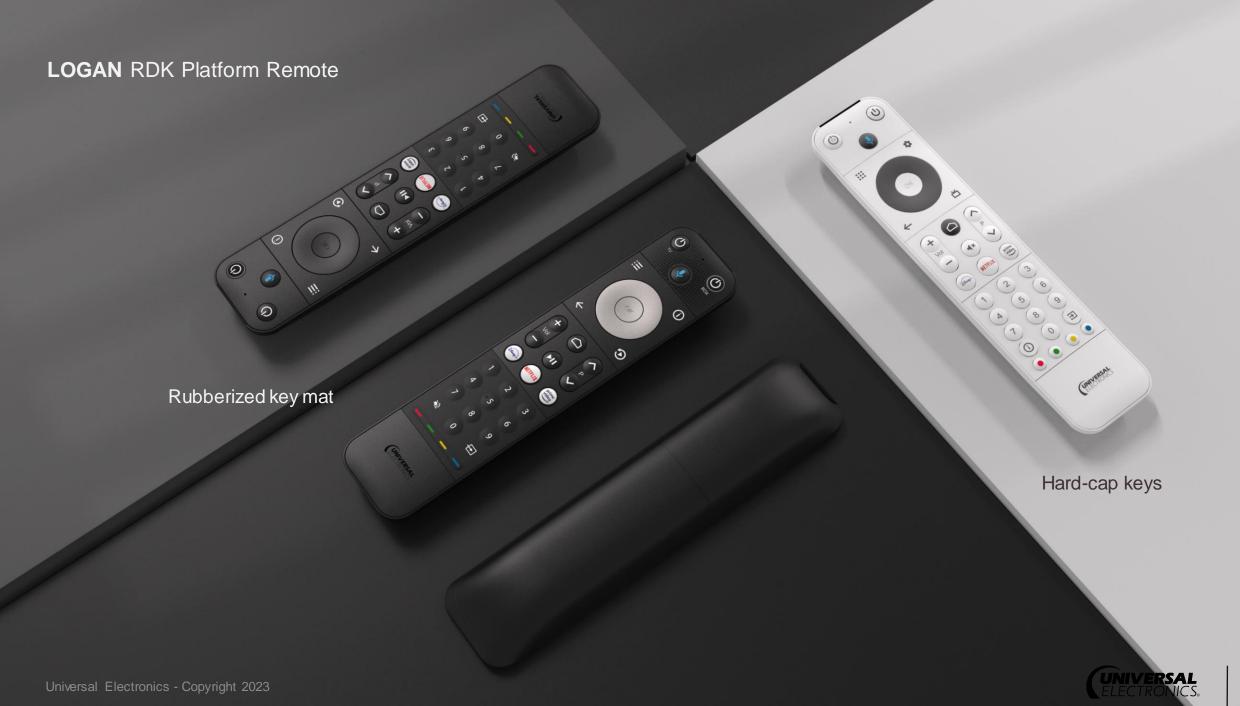

# Logan

Logan is a high-end remote control with an ergonomic design.

Thanks to its modular design it offers a variety of look and feel options including discrete keys or a soft-touch rubberized keypad that's easy to keep clean.

# Logan

Its modular design it offers a variety of look and feel options including discrete keys or a soft-touch rubberized keypad that's easy to keep clean.

Other design options include discrete hardcap digit keys and optionally 4 color keys or instead 2 long keys that can be assigned as shortcuts for streaming apps, for instance when the three keys above the digits are assigned to transport functions.

# Logan

Above the digit keys sits a row of three keys that can be assigned as transport keys or alternatively can offer shortcuts to video streaming apps.