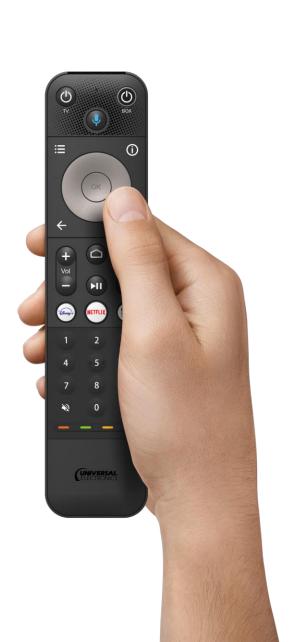

# Logan

Universal Electronics coauthored the RDK voice control specification and Logan is the first RDK-compliant voice remote.

It's pre-integrated with the RDK Accelerator platform and interchangeable between all RDK-compliant set-top boxes.

# Logan

Above the digit keys sits a row of three keys that can be assigned as transport keys or alternatively can offer shortcuts to video streaming apps.