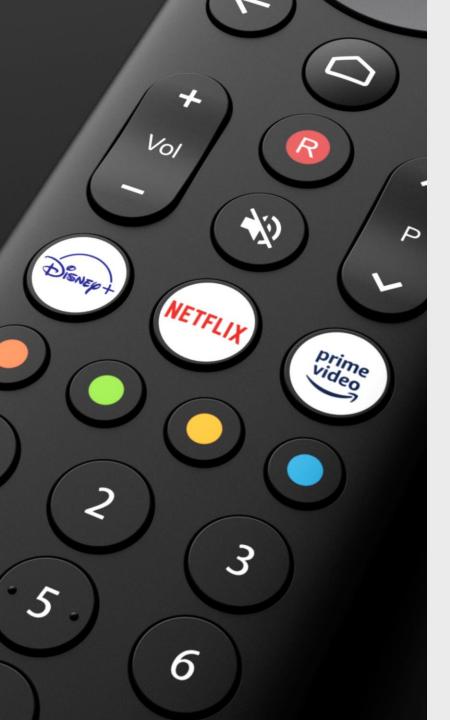

# Logan

Its modular design it offers a variety of look and feel options including discrete keys or a soft-touch rubberized keypad that's easy to keep clean.

Other design options include discrete hardcap digit keys and optionally 4 color keys or instead 2 long keys that can be assigned as shortcuts for streaming apps, for instance when the three keys above the digits are assigned to transport functions.

# Logan

Above the digit keys sits a row of three keys that can be assigned as transport keys or alternatively can offer shortcuts to video streaming apps.

## **Tatlow**

Three central keys can be used for shortcuts to OTT video streaming apps or as transport keys.

UEI RDK PLATFORM REMOTES