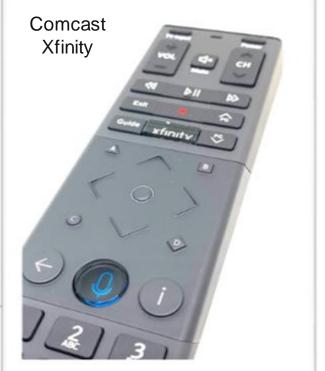

### **Tatlow Platform**

Tatlow is a full-size, fully functional voice remote.

It can be equipped with backlighting and highend features including proximity and light sensors.

# **Tatlow**

Tatlow is a premium remote control, preintegrated with the RDK Accelerator platform.

### **Tatlow**

Tatlow is a full-size remote control that's ergonomically shaped and offers a premium feel.

Tatlow is pre-integrated with the RDK Accelerator platform making it a breeze to deploy it with RDK-V settop boxes.