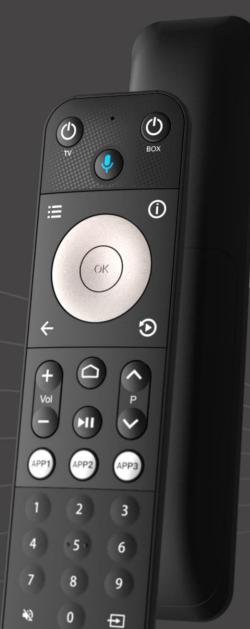

# Logan

The Logan brings you a truly advanced TV experience customized for RDK.

In a well-balanced, clean and clear design, it allows you to easily to control all functions of the RDK Platform.

Improving engagement with seamless user experiences. Creating the perfect interaction between Software, Hardware and the User. A clear focus towards the main navigation island in an overall rounded shape that sits perfectly in the hand.

# Logan

Logan is a high-end remote control with an ergonomic design.

Thanks to its modular design it offers a variety of look and feel options including discrete keys or a soft-touch rubberized keypad that's easy to keep clean.

# Logan

Its modular design it offers a variety of look and feel options including discrete keys or a soft-touch rubberized keypad that's easy to keep clean.

Other design options include discrete hardcap digit keys and optionally 4 color keys or instead 2 long keys that can be assigned as shortcuts for streaming apps, for instance when the three keys above the digits are assigned to transport functions.

# Logan

Above the digit keys sits a row of three keys that can be assigned as transport keys or alternatively can offer shortcuts to video streaming apps.

#### **Features**

- Voice-enabled platform running UE878 the world's most used Bluetooth Low Energy silicon for entertainment control
- Flexible hardware platform to provide up to 37 customizable keys, optimized for the RDK Platform
- Premium materialization including
   UNIBODY control island and digit keys
- Designed for RDK: with UEI's proprietary software tools like RTC and UAPI, new RDK-V Accelerator set-top-boxes can easily be enabled.