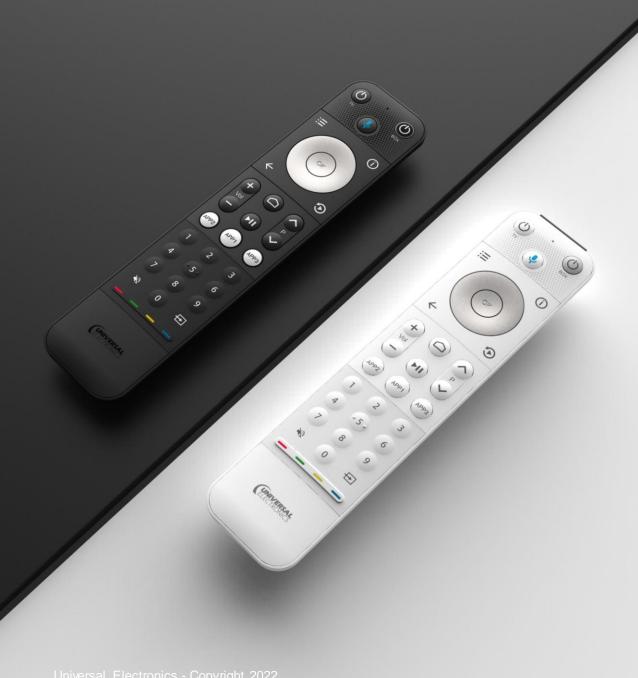

# Logan

Logan is a high-end remote control with an ergonomic design.

Thanks to its modular design it offers a variety of look and feel options including discrete keys or a soft-touch rubberized keypad that's easy to keep clean.

# Logan

Its modular design it offers a variety of look and feel options including discrete keys or a soft-touch rubberized keypad that's easy to keep clean.

Other design options include discrete hardcap digit keys and optionally 4 color keys or instead 2 long keys that can be assigned as shortcuts for streaming apps, for instance when the three keys above the digits are assigned to transport functions.