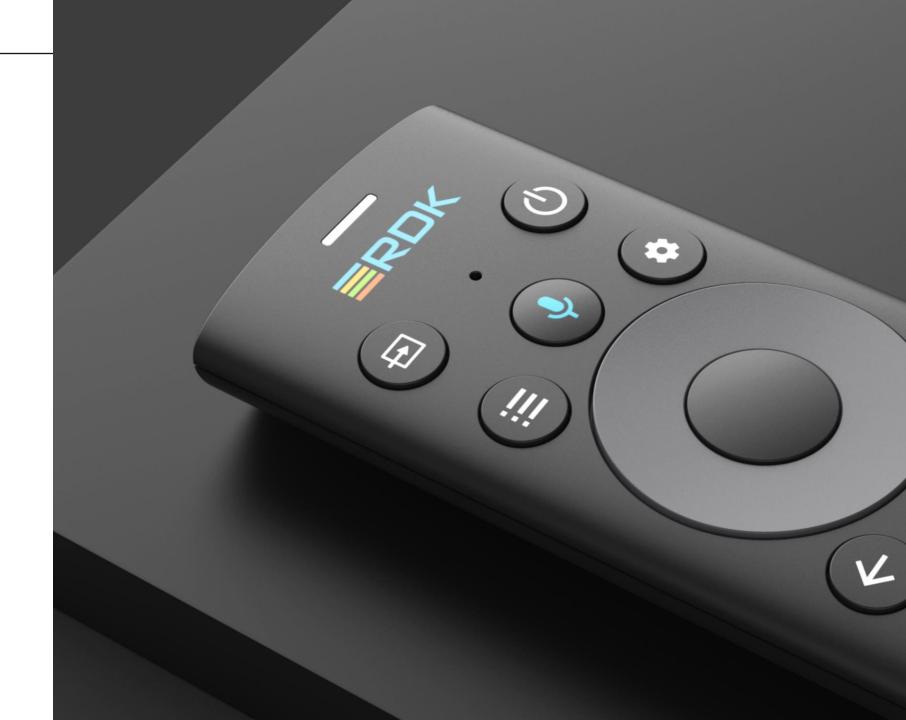

# Logan

Universal Electronics coauthored the RDK voice control specification and Logan is the first RDK-compliant voice remote.

It's pre-integrated with the RDK Accelerator platform and interchangeable between all RDK-compliant set-top boxes.

# **Tatlow**

Tatlow is a premium remote control, preintegrated with the RDK Accelerator platform.

### **Tatlow**

Tatlow is a full-size remote control that's ergonomically shaped and offers a premium feel.

Tatlow is pre-integrated with the RDK Accelerator platform making it a breeze to deploy it with RDK-V settop boxes.