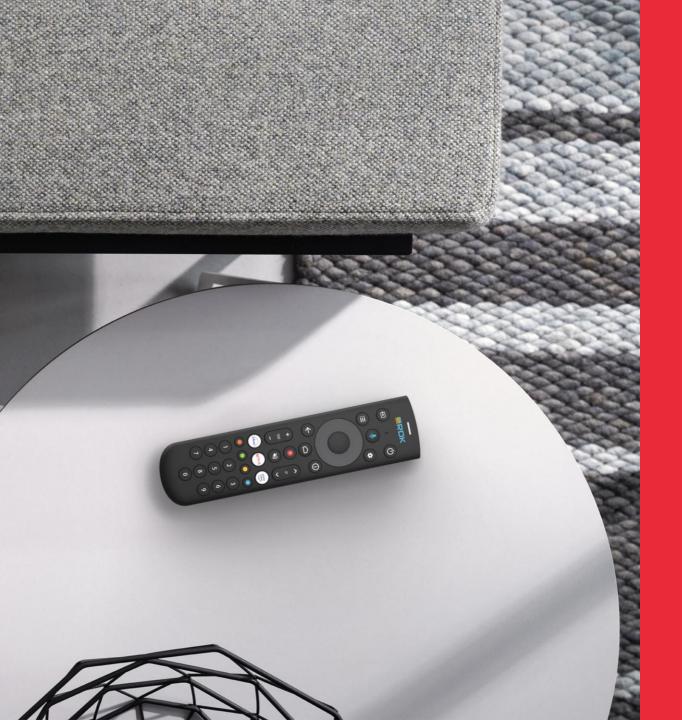

### **Tatlow Platform**

Tatlow is a full-size, fully functional voice remote.

It can be equipped with backlighting and highend features including proximity and light sensors.

### **Tatlow**

Tatlow is a full-size remote control that's ergonomically shaped and offers a premium feel.

Tatlow is pre-integrated with the RDK Accelerator platform making it a breeze to deploy it with RDK-V settop boxes.

## **Tatlow**

Three central keys can be used for shortcuts to OTT video streaming apps or as transport keys.

UEI RDK PLATFORM REMOTES