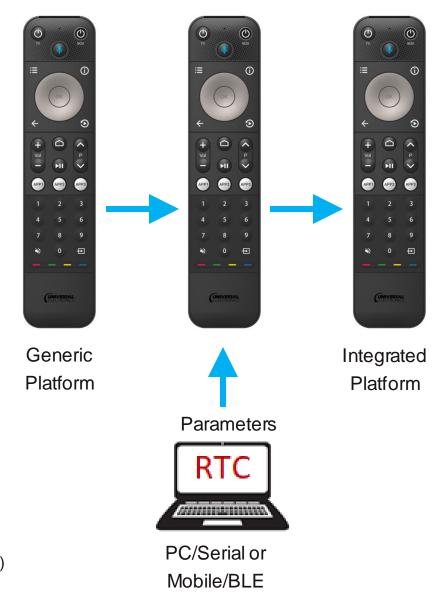

#### What is RTC?

#### **Run-Time Configuration tool**

- A software tool (PC or mobile/Android) enabling a single configurable firmware in the RCU
- Configuration is provided by a set of parameters that can be modified easily, without a full new cycle of firmware development
- Can be updated quickly during development. Pre-loaded in Flash for Mass Production

#### **Programming:**

- Per Unit parameters (Serial, MAC)
- Per Product parameters (UEI, PN, Name, version, Keymap, BLE, audio etc.)
- Done by (1) AE in development or (2) factory in MP

#### **Key benefits:**

- Software development cost and management cost reduction (only a FAE is needed for simple cases)
- Time to market