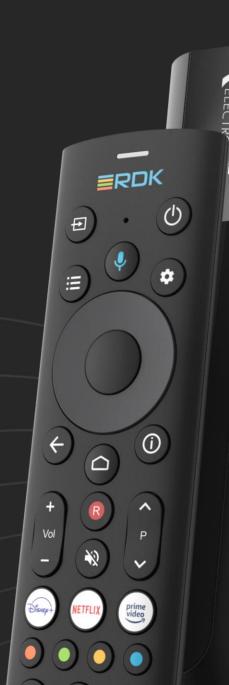

# Logan

The Logan brings you a truly advanced TV experience customized for RDK.

In a well-balanced, clean and clear design, it allows you to easily to control all functions of the RDK Platform.

Improving engagement with seamless user experiences. Creating the perfect interaction between Software, Hardware and the User. A clear focus towards the main navigation island in an overall rounded shape that sits perfectly in the hand.

# Logan

Logan is a high-end remote control with an ergonomic design.

Thanks to its modular design it offers a variety of look and feel options including discrete keys or a soft-touch rubberized keypad that's easy to keep clean.

# Logan

Its modular design it offers a variety of look and feel options including discrete keys or a soft-touch rubberized keypad that's easy to keep clean.

Other design options include discrete hardcap digit keys and optionally 4 color keys or instead 2 long keys that can be assigned as shortcuts for streaming apps, for instance when the three keys above the digits are assigned to transport functions.

# Logan

Universal Electronics coauthored the RDK voice control specification and Logan is the first RDK-compliant voice remote.

It's pre-integrated with the RDK Accelerator platform and interchangeable between all RDK-compliant set-top boxes.

# Logan

Above the digit keys sits a row of three keys that can be assigned as transport keys or alternatively can offer shortcuts to video streaming apps.