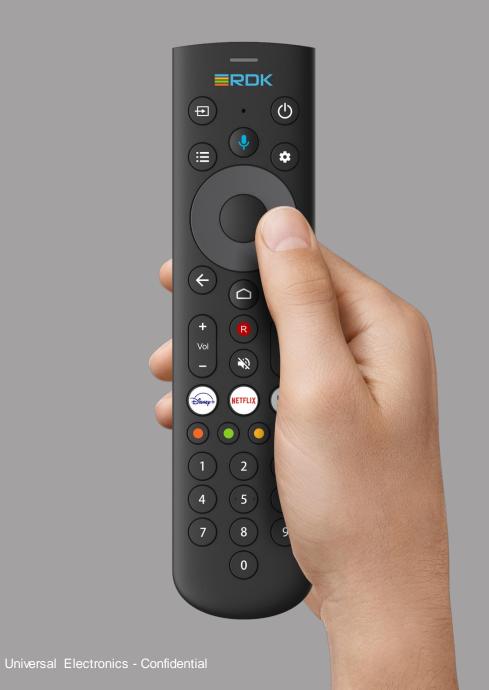

# Logan

The Logan brings you a truly advanced TV experience customized for RDK.

In a well-balanced, clean and clear design, it allows you to easily to control all functions of the RDK Platform.

Improving engagement with seamless user experiences. Creating the perfect interaction between Software, Hardware and the User. A clear focus towards the main navigation island in an overall rounded shape that sits perfectly in the hand.

# Logan

Logan is a high-end remote control with an ergonomic design.

Thanks to its modular design it offers a variety of look and feel options including discrete keys or a soft-touch rubberized keypad that's easy to keep clean.

# Logan

Its modular design it offers a variety of look and feel options including discrete keys or a soft-touch rubberized keypad that's easy to keep clean.

Other design options include discrete hardcap digit keys and optionally 4 color keys or instead 2 long keys that can be assigned as shortcuts for streaming apps, for instance when the three keys above the digits are assigned to transport functions.

# Logan

Universal Electronics coauthored the RDK voice control specification and Logan is the first RDK-compliant voice remote.

It's pre-integrated with the RDK Accelerator platform and interchangeable between all RDK-compliant set-top boxes.

# Logan

Above the digit keys sits a row of three keys that can be assigned as transport keys or alternatively can offer shortcuts to video streaming apps.