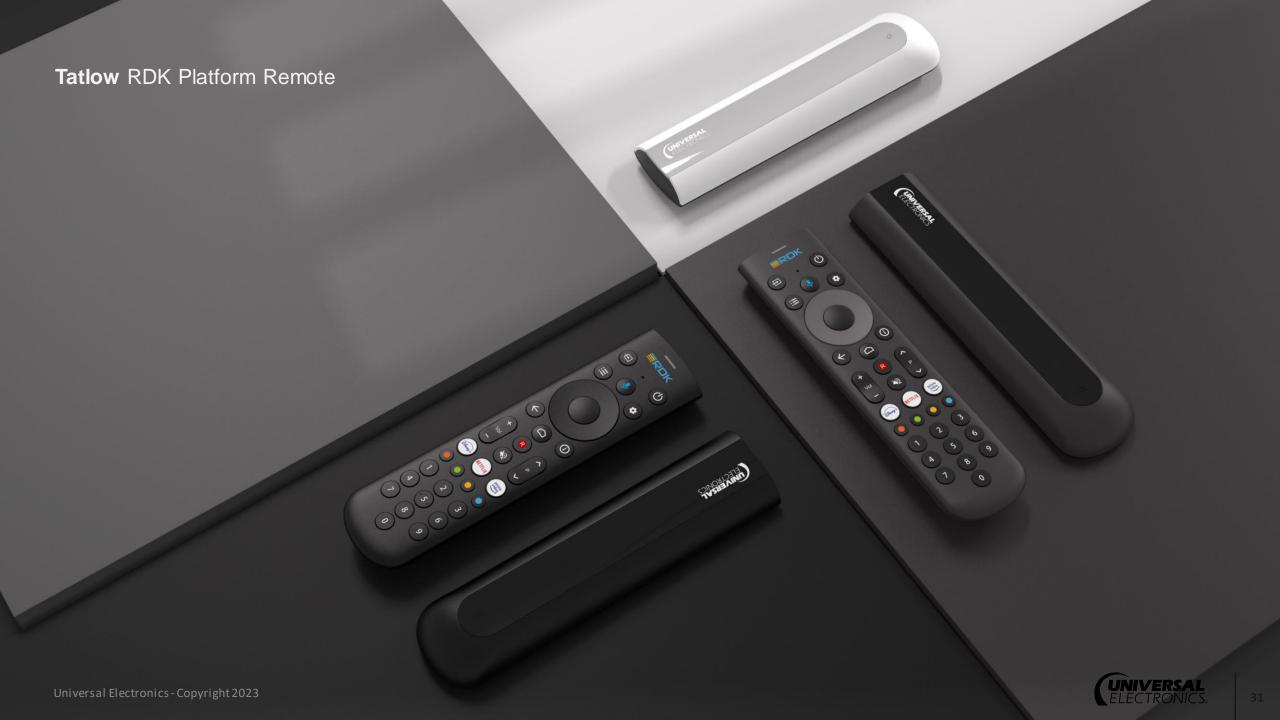

# RDK TATLOW

### **Tatlow Platform**

Tatlow is a full-size, fully functional voice remote.

It can be equipped with backlighting and highend features including proximity and light sensors.

### **Tatlow**

Tatlow is a full-size remote control that's ergonomically shaped and offers a premium feel.

Tatlow is pre-integrated with the RDK Accelerator platform making it a breeze to deploy it with RDK-V settop boxes.