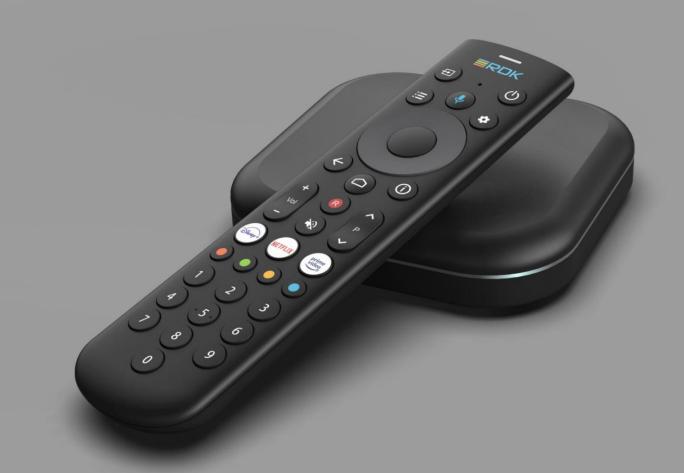

### **LOGAN** RDK Platform Remote

# Logan

Logan is a high-end remote control with an ergonomic design.

Thanks to its modular design it offers a variety of look and feel options including discrete keys or a soft-touch rubberized keypad that's easy to keep clean.

# Logan

The Logan brings you a truly advanced TV experience customized for RDK.

In a well-balanced, clean and clear design, it allows you to easily to control all functions of the RDK Platform.

Improving engagement with seamless user experiences. Creating the perfect interaction between Software, Hardware and the User. A clear focus towards the main navigation island in an overall rounded shape that sits perfectly in the hand.