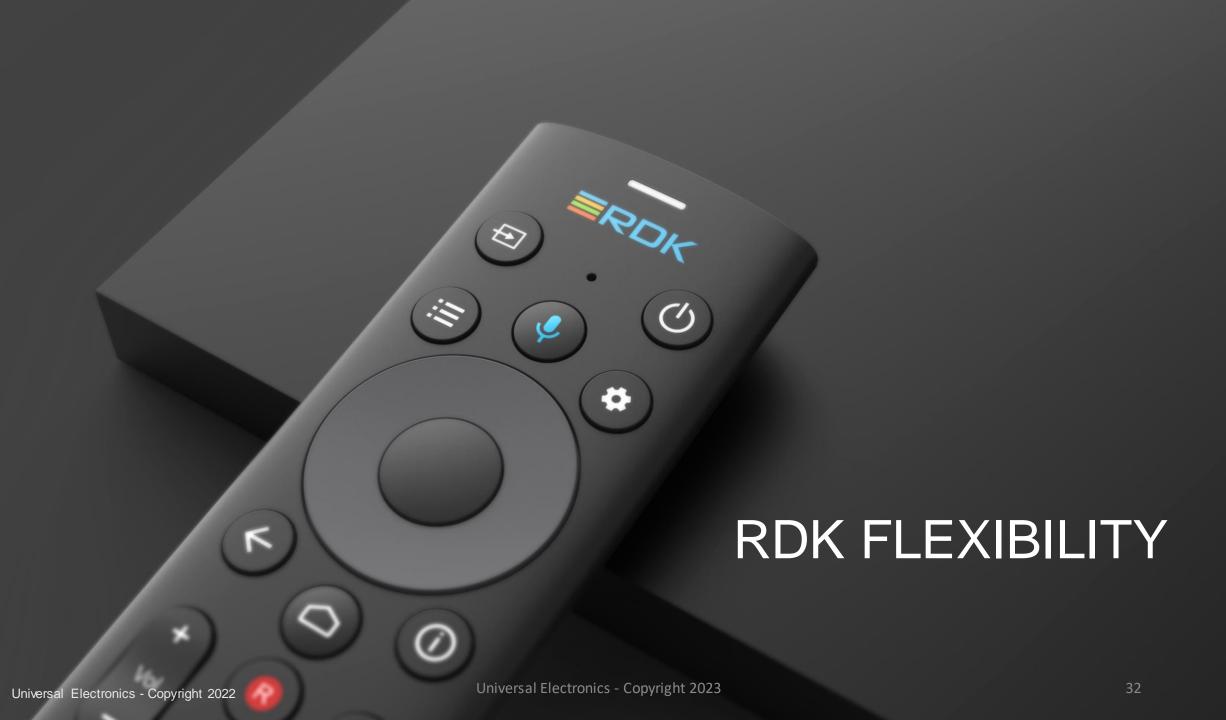

#### UEI RDK PLATFORM CONTROL SOLUTIONS

#### **Features**

- Voice-enabled platform running UE878 the world's most used Bluetooth Low Energy silicon for entertainment control
- Flexible hardware platform to provide up to 37 customizable keys, optimized for the RDK Platform
- Premium materialization including
   UNIBODY control island and digit keys
- Designed for RDK: with UEI's proprietary software tools like RTC and UAPI, new RDK-V Accelerator set-top-boxes can easily be enabled.