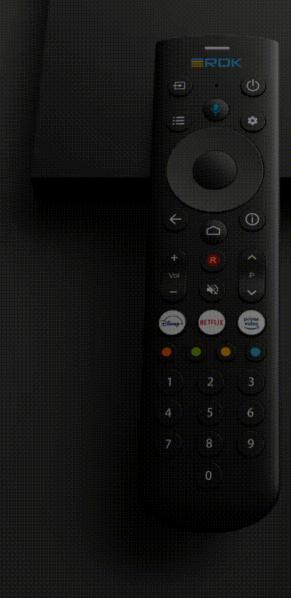

### **LOGAN** RDK Platform Remote

#### UEI RDK PLATFORM CONTROL SOLUTIONS

#### **Features**

- Voice-enabled platform running UE878 the world's most used Bluetooth Low Energy silicon for entertainment control
- Flexible hardware platform to provide up to 37 customizable keys, optimized for the RDK Platform
- Premium materialization including
   UNIBODY control island and digit keys
- Designed for RDK: with UEI's proprietary software tools like RTC and UAPI, new RDK-V Accelerator set-top-boxes can easily be enabled.