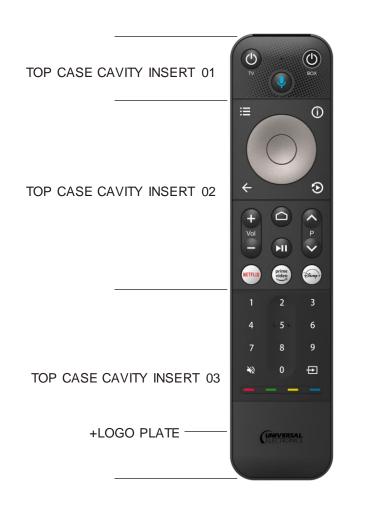

#### **Features**

- Voice-enabled platform running UE878 the world's most used Bluetooth Low Energy silicon for entertainment control
- Flexible hardware platform to provide up to 37 customizable keys, optimized for the RDK Platform
- Premium materialization including
   UNIBODY control island and digit keys
- Designed for RDK: with UEI's proprietary software tools like RTC and UAPI, new RDK-V Accelerator set-top-boxes can easily be enabled.

### **LOGAN** RDK Platform Remote