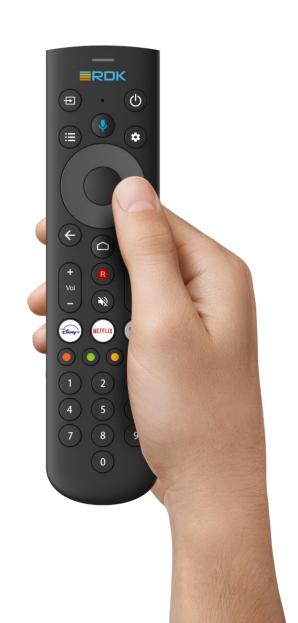

# Logan

The Logan brings you a truly advanced TV experience customized for RDK.

In a well-balanced, clean and clear design, it allows you to easily to control all functions of the RDK Platform.

Improving engagement with seamless user experiences. Creating the perfect interaction between Software, Hardware and the User. A clear focus towards the main navigation island in an overall rounded shape that sits perfectly in the hand.

# Logan

Logan is a high-end remote control with an ergonomic design.

Thanks to its modular design it offers a variety of look and feel options including discrete keys or a soft-touch rubberized keypad that's easy to keep clean.

# Logan

Its modular design it offers a variety of look and feel options including discrete keys or a soft-touch rubberized keypad that's easy to keep clean.

Other design options include discrete hardcap digit keys and optionally 4 color keys or instead 2 long keys that can be assigned as shortcuts for streaming apps, for instance when the three keys above the digits are assigned to transport functions.

# Logan

Universal Electronics coauthored the RDK voice control specification and Logan is the first RDK-compliant voice remote.

It's pre-integrated with the RDK Accelerator platform and interchangeable between all RDK-compliant set-top boxes.

# Logan

Above the digit keys sits a row of three keys that can be assigned as transport keys or alternatively can offer shortcuts to video streaming apps.