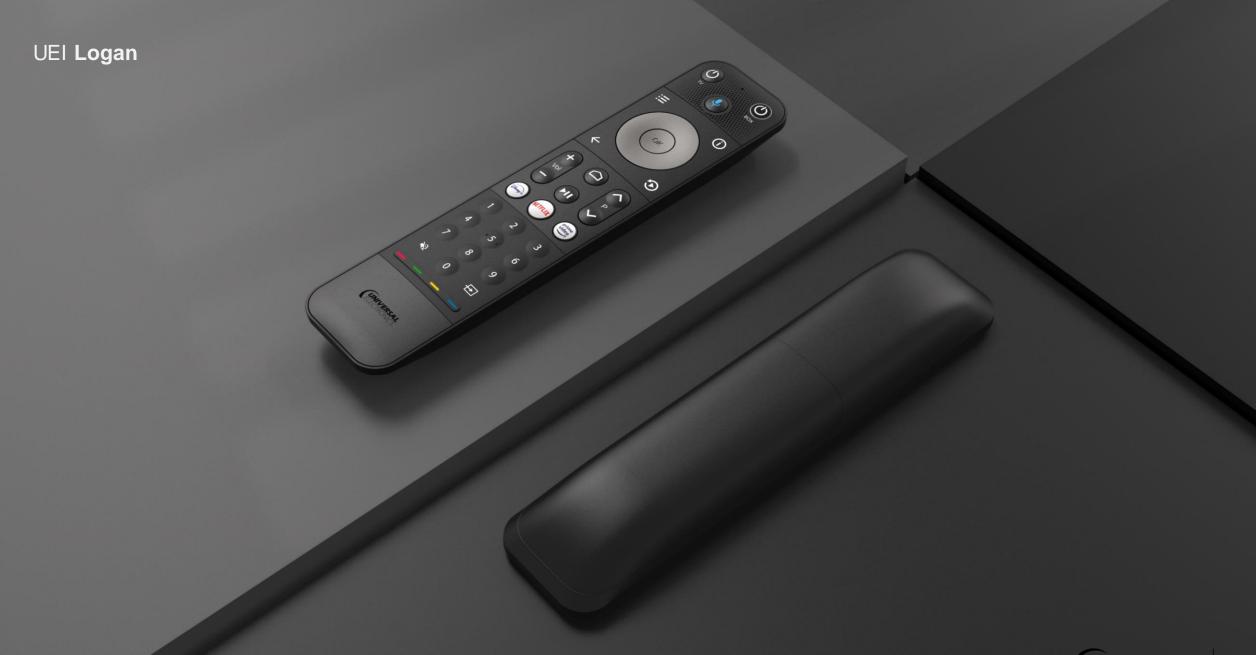

# RDK LOGAN

# Logan

The Logan brings you a truly advanced TV experience customized for RDK.

In a well-balanced, clean and clear design, it allows you to easily to control all functions of the RDK Platform.

Improving engagement with seamless user experiences. Creating the perfect interaction between Software, Hardware and the User. A clear focus towards the main navigation island in an overall rounded shape that sits perfectly in the hand.

# Logan

Logan is a high-end remote control with an ergonomic design.

Thanks to its modular design it offers a variety of look and feel options including discrete keys or a soft-touch rubberized keypad that's easy to keep clean.

# Logan

Universal Electronics coauthored the RDK voice control specification and Logan is the first RDK-compliant voice remote.

It's pre-integrated with the RDK Accelerator platform and interchangeable between all RDK-compliant set-top boxes.