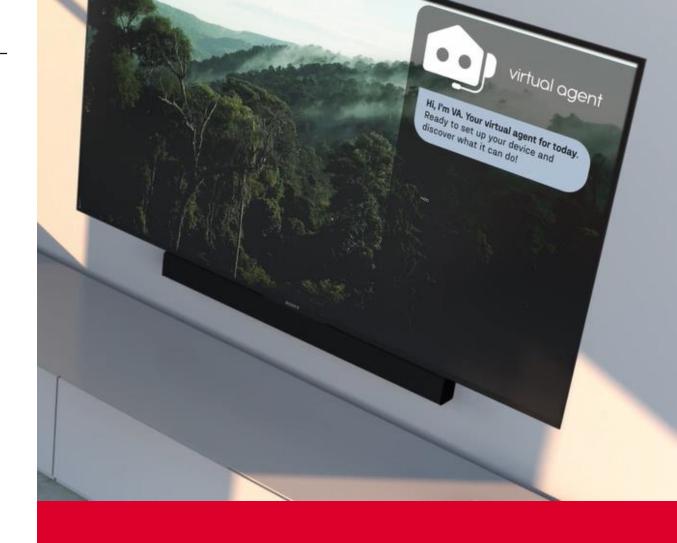

# Self support service for

Guided Device Onboarding

Feature Discovery

Troubleshooting

When combined with QuickSet it is enhanced with the knowledge of existing devices at the home including real-time access to secure remote troubleshooting features.

An integrated tier 0 support service for Entertainment and Smart Home devices.

### Video Service Providers

Helps the user with Self Install Kits

Set Top Box and Remote-Control Onboarding

Troubleshooting for TV and Audio Devices

Integration on Customers Support Site

Hand Off to Live Human Agents

Customer Branded Experience

POWERED BY

An integrated tier 0 support service for Entertainment and Smart Home devices.