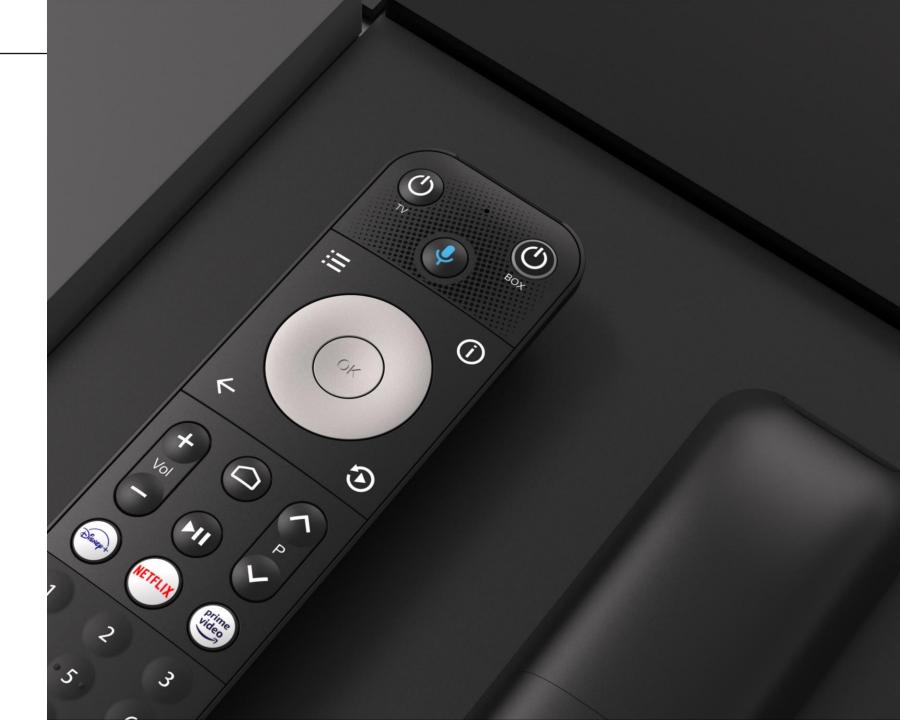

# RDK LOGAN

# Logan

The Logan brings you a truly advanced TV experience customized for RDK.

In a well-balanced, clean and clear design, it allows you to easily to control all functions of the RDK Platform.

Improving engagement with seamless user experiences. Creating the perfect interaction between Software, Hardware and the User. A clear focus towards the main navigation island in an overall rounded shape that sits perfectly in the hand.

# Logan

Logan is a high-end remote control with an ergonomic design.

Thanks to its modular design it offers a variety of look and feel options including discrete keys or a soft-touch rubberized keypad that's easy to keep clean.

# Logan

Its modular design it offers a variety of look and feel options including discrete keys or a soft-touch rubberized keypad that's easy to keep clean.

Other design options include discrete hardcap digit keys and optionally 4 color keys or instead 2 long keys that can be assigned as shortcuts for streaming apps, for instance when the three keys above the digits are assigned to transport functions.

# Logan

Universal Electronics coauthored the RDK voice control specification and Logan is the first RDK-compliant voice remote.

It's pre-integrated with the RDK Accelerator platform and interchangeable between all RDK-compliant set-top boxes.

# Logan

Above the digit keys sits a row of three keys that can be assigned as transport keys or alternatively can offer shortcuts to video streaming apps.