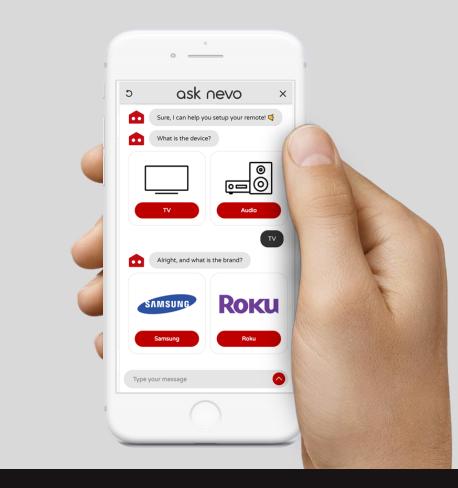

#### AN INTEGRATED TIER 0 (SELF-HELP) SERVICE FOR ENTERTAINMENT AND SMART HOME DEVICES

- Enabling self-help capabilities on common questions around
  - Device onboarding
  - Feature discovery
  - Troubleshooting
- Built around an open-ended knowledge base
- To keep users in the branded experience it can be easily integrated
  - On-device (TV, STB, thermostat, remote, etc.)
  - Support website
  - Mobile app

When combined with QuickSet it is enhanced with the knowledge of existing devices at home including real-time access to secure remote troubleshooting features