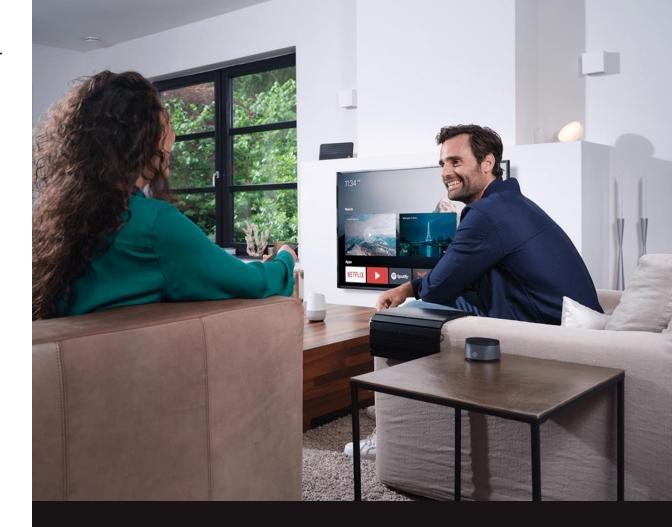

## **Entertainment Experience**

- Voice powered content control
- Branded voice assistant for far-field control; when paired with a voice enabled set-top box, it can enable far-field voice control
- Extends the capabilities of third-party assistants
- nevo.ai adaptive control with audio ducking

### Voice-Powered Content Control

Nevo Butler enables a branded assistant for video service providers to offer far-field voice control of current installed base of entertainment systems in the home.

It is compatible without a software change needed in the set-top box, making it an efficient solution for bringing voice discovery and control to these households.