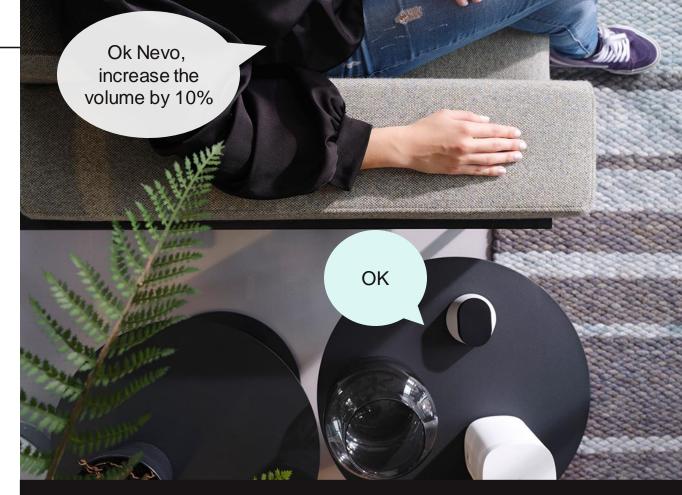

### Complete Universal Control

Made possible via the following interfaces:

- Infrared
- Zigbee R4FCE
- IP control
- Zigbee

Enabling complete coverage of installed base and entertainment viewing

Intelligent sound events for context aware services i.e. increase volume by certain percentage and audio ducking