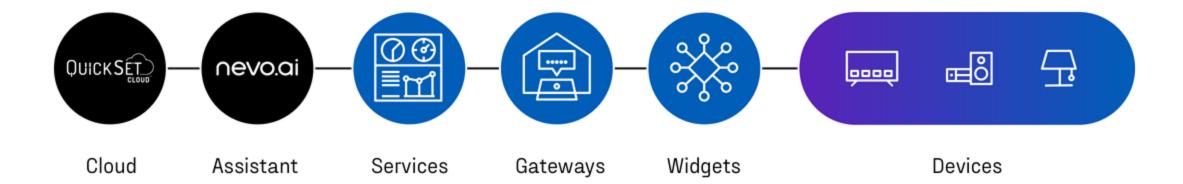

# The Nevo Platform

The Nevo Platform is the white label end-to-end smart home and entertainment control solution from UEI. It consists of our QuickSet Cloud, nevo.ai, services, gateways, widgets and devices that seamlessly work together as one system.