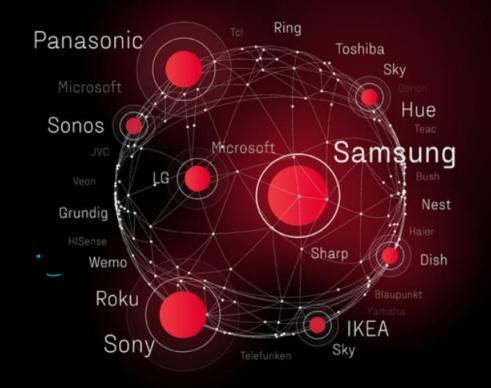

#### COMPATIBILITY WITH DEVICES AT HOME IS THE NUMBER ONE DRIVER FOR PRODUCT PURCHASES

- Addresses both consumers' needs as well as manufacturers' challenges as a service
- Ensures the product is compatible with ecosystems and devices in the home including hubs, smart speakers and automation platforms as well as those Powered by QuickSet
- With Matter Certification, QuickSet's interoperability is now extended to all Matter Capable devices irrespective of brand and type!

#### **Built-in services**

- Interoperability as a Service
- Support infrastructure (including device management and OTA)
- Data insights
- Device discovery and fingerprinting
- Device control
- QuickSet & Matter