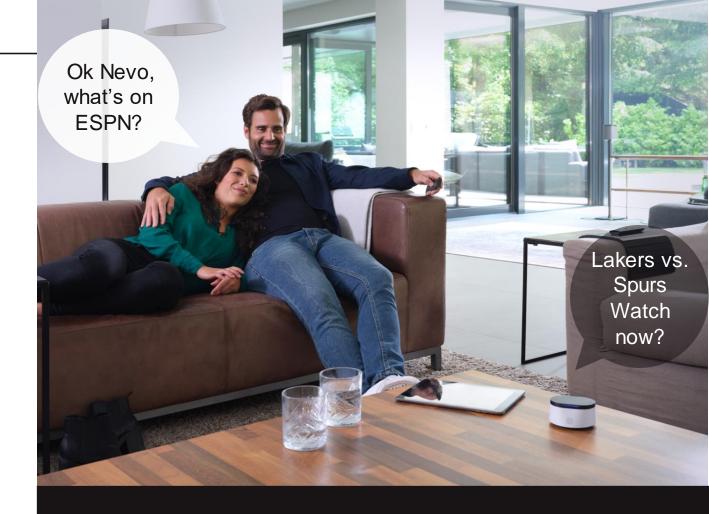

### Voice-Powered Content Control

Nevo Butler enables a branded assistant for video service providers to offer far-field voice control of current installed base of entertainment systems in the home.

It is compatible without a software change needed in the set-top box, making it an efficient solution for bringing voice discovery and control to these households.

Does not require an accessory or a software change and is not limited to IP connected set-top boxes or TVs.