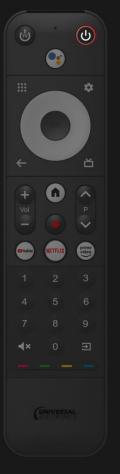

#### LED EXAMPLE

#### Red Feedback LED

- Max key count: 37
- Hybrid remote including digits,
  optional color keys and 3 app keys
- Optional backlight, light sensor and proximity sensor
- Many variations easily feasible:
  - Hard keys for Voice and Home
  - Different D-pad shapes/finishes
  - Discrete keys or rubber pad
  - Color keys round/flat/absent
  - Logo plate
- Suitable for Android TV and RDK platforms