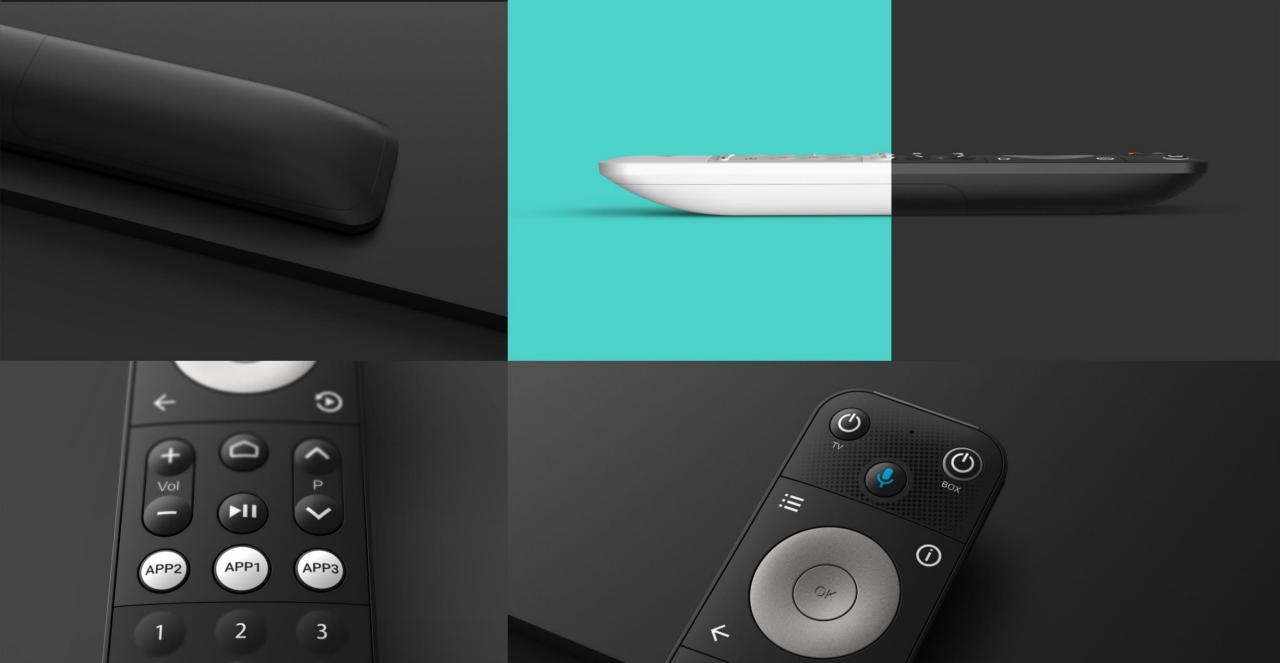

### Logan

#### Red Feedback LED

- Max key count: 37
- Hybrid remote including digits,
  optional color keys and 3 app keys
- Optional backlight, light sensor and proximity sensor
- Many variations easily feasible:
  - Hard keys for Voice and Home
  - Different D-pad shapes/finishes
  - Discrete keys or rubber pad
  - Color keys round/flat/absent
  - Logo plate
- Suitable for Android TV and RDK platforms