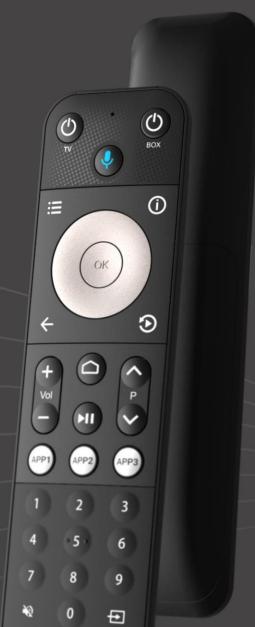

### Logan

#### LED EXAMPLE

#### Red Feedback LED

- Max key count: 37
- Hybrid remote including digits,
  optional color keys and 3 app keys
- Optional backlight, light sensor and proximity sensor
- Many variations easily feasible:
  - Hard keys for Voice and Home
  - Different D-pad shapes/finishes
  - Discrete keys or rubber pad
  - Color keys round/flat/absent
  - Logo plate
- Suitable for Android TV and RDK platforms