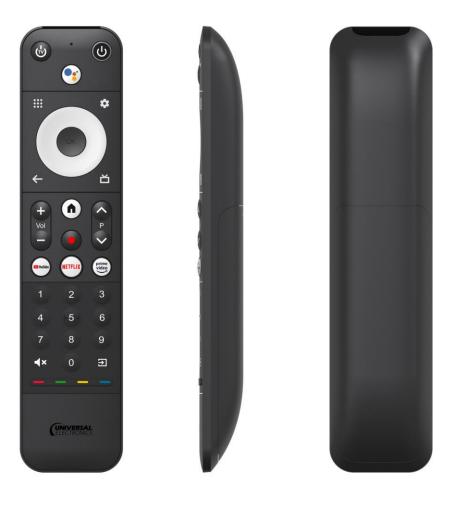

### Logan

#### Red Feedback LED

- Max key count: 37
- Hybrid remote including digits,
  optional color keys and 3 app keys
- Optional backlight, light sensor and proximity sensor
- Many variations easily feasible:
  - Hard keys for Voice and Home
  - Different D-pad shapes/finishes
  - Discrete keys or rubber pad
  - Color keys round/flat/absent
  - Logo plate
- Suitable for Android TV and RDK platforms