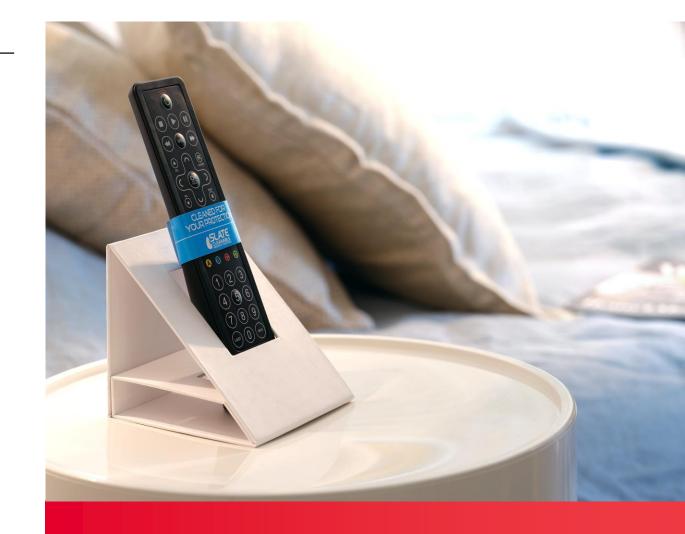

### **Slate Belly Band**

- Informs guest that remote has been cleaned
- Gives guests peace of mind
- Low-cost tool to help increase guest loyalty

### Stand makes remote easy to locate and offers promotional surface

- Hotel branding
- Promote events or content
- Inform guest of clean remote