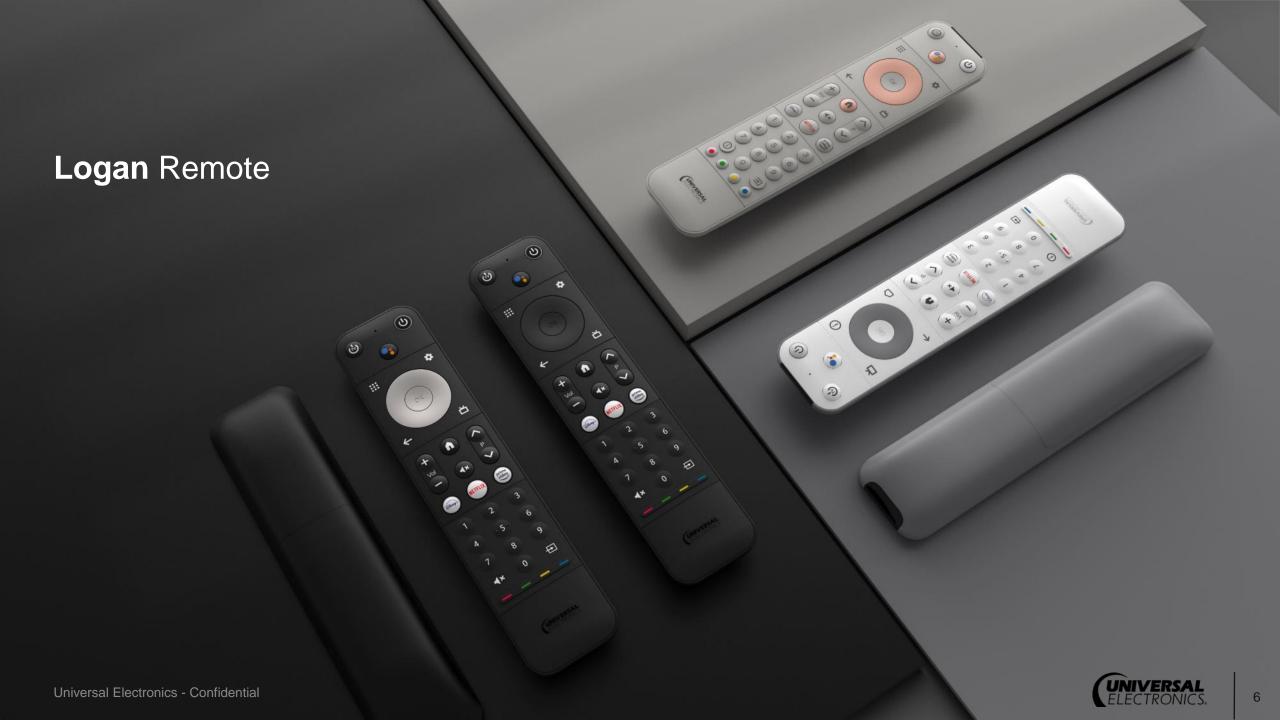

e
- Allows for upgradability and simple remote copy



### **Slate Belly Band**

- Informs guest that remote has been cleaned
- Gives guests peace of mind
- Low-cost tool to help increase guest loyalty



### SLATE RX

## Fully cleanable remote with built-in antimicrobial properties

- Antimicrobial additive to protect remote
- Fully cleanable
- Easy wipe-down using disinfecting wipes
- Smooth top case with no keyholes to trap dirt and bacteria
- Replaceable, customizable top case
- Optional branded remote stand
- Fully backlit keys
- Theft-resistant battery compartment



### Stand makes remote easy to locate and offers promotional surface

- Hotel branding
- Promote events or content
- Inform guest of clean remote





# LOGAN



6

Universal Electronics – Confidential

ELECTRONICS.

3



### Logan



#### LED EXAMPLE

#### Red Feedback LED



- Max key count: 37
- Hybrid remote including digits,
  optional color keys and 3 app keys
- Optional backlight, light sensor and proximity sensor
- Many variations easily feasible:
  - Hard keys for Voice and Home
  - Different D-pad shapes/finishes
  - Discrete keys or rubber pad
  - Color keys round/flat/absent
  - Logo plate
- Suitable for Android TV and RDK platforms

Thank you!