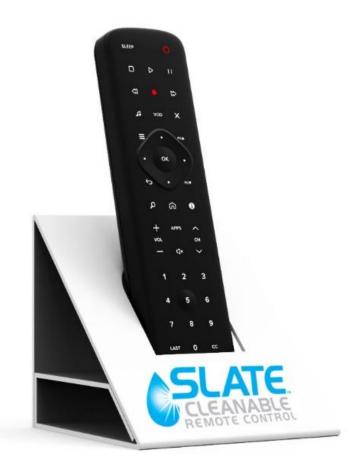

### Start Each Guest with a Clean Slate

- Smooth, fully cleanable housing
- Fully customizable keypad
- Optional antimicrobial additive
- Hidden battery door release prevents battery theft
- SimpleSet setup
- QuickSwap of four unique SW configurations
- Universal IR TV library for worldwide with hospitality coverage
- Allows for upgradability and simple remote copy

## Fully cleanable remote with built-in antimicrobial properties

- Antimicrobial additive to protect remote
- Fully cleanable
- Easy wipe-down using disinfecting wipes
- Smooth top case with no keyholes to trap dirt and bacteria
- Replaceable, customizable top case
- Optional branded remote stand
- Fully backlit keys
- Theft-resistant battery compartment

### Stand makes remote easy to locate and offers promotional surface

- Hotel branding
- Promote events or content
- Inform guest of clean remote