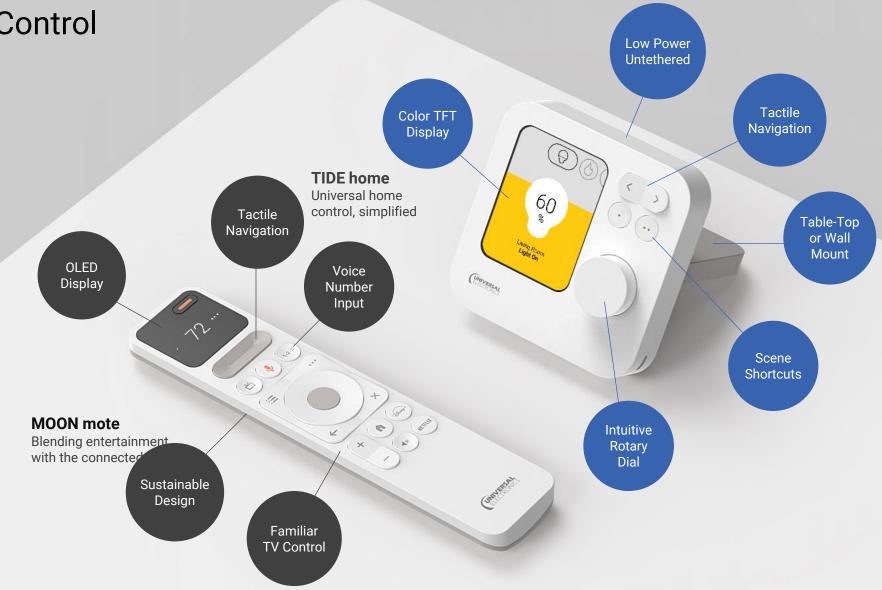

# MOON mote Extend the connected home experience ·· 72 ··· F $\equiv$ ELECTRONICS.

### MOON mote

Never miss live content you love

### TIDE home

Place anywhere in the home

### TIDE home

Or mount on the wall

Universal Electronics - Confidential

### TIDE home

Control lighting, comfort, blinds, music, scenes, and more from one simple interface

17