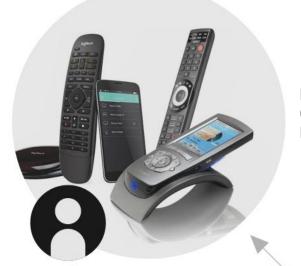

### **Evolution of Home Control**

Yesterday

Need multiple remotes to watch TV

#### Today

Need multiple remotes and apps to control the home