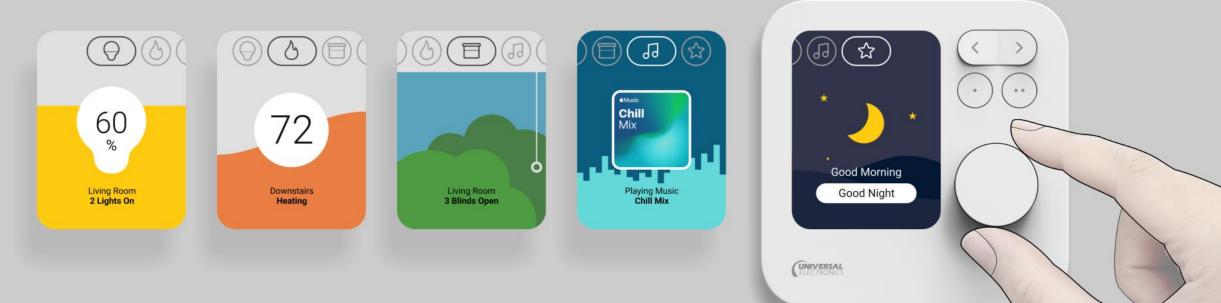

### TIDE home

Control lighting, comfort, blinds, music, scenes, and more from one simple interface

17