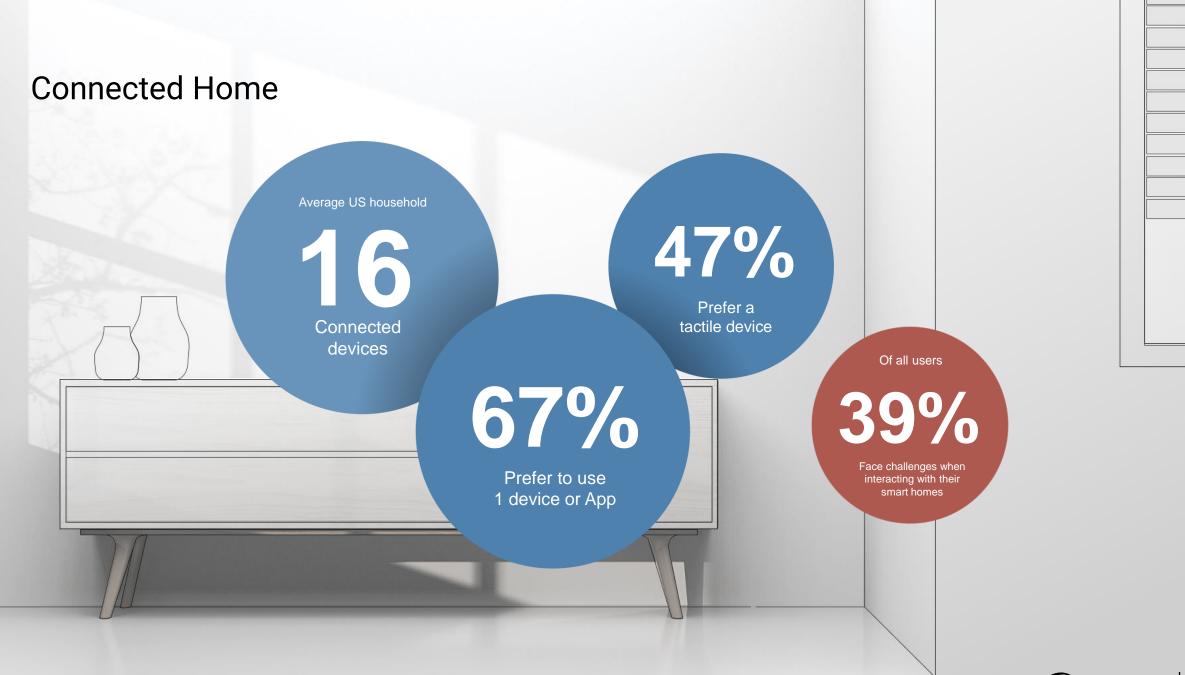

### **Connected Home**

References \* https://www.parksassociates.com/blog/article/04272022 / https://voicebot.ai/2022/03/02/the-rise-and-stall-of-the-u-s-smart-speaker-market-new-report https://www.prnewswire.com/news-releases/parks-associates-over-one-third-of-smart-home-device-owners-experienced-technical-difficulties-in-2022-301663318.html