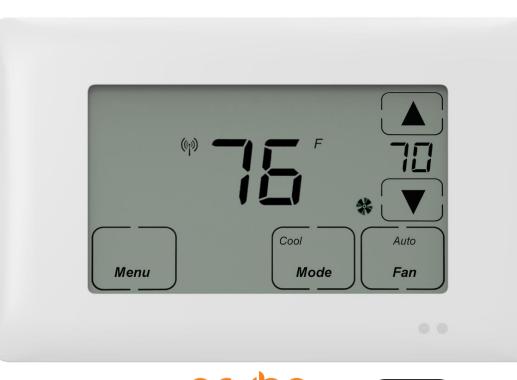

## TW780 Wi-Fi THERMOSTAT

The TW780 contains a robust thermostat touch interface and is designed for use with networked systems where remote monitoring and/or remote control are desired. Integrated Proximity and temperature Sensor.