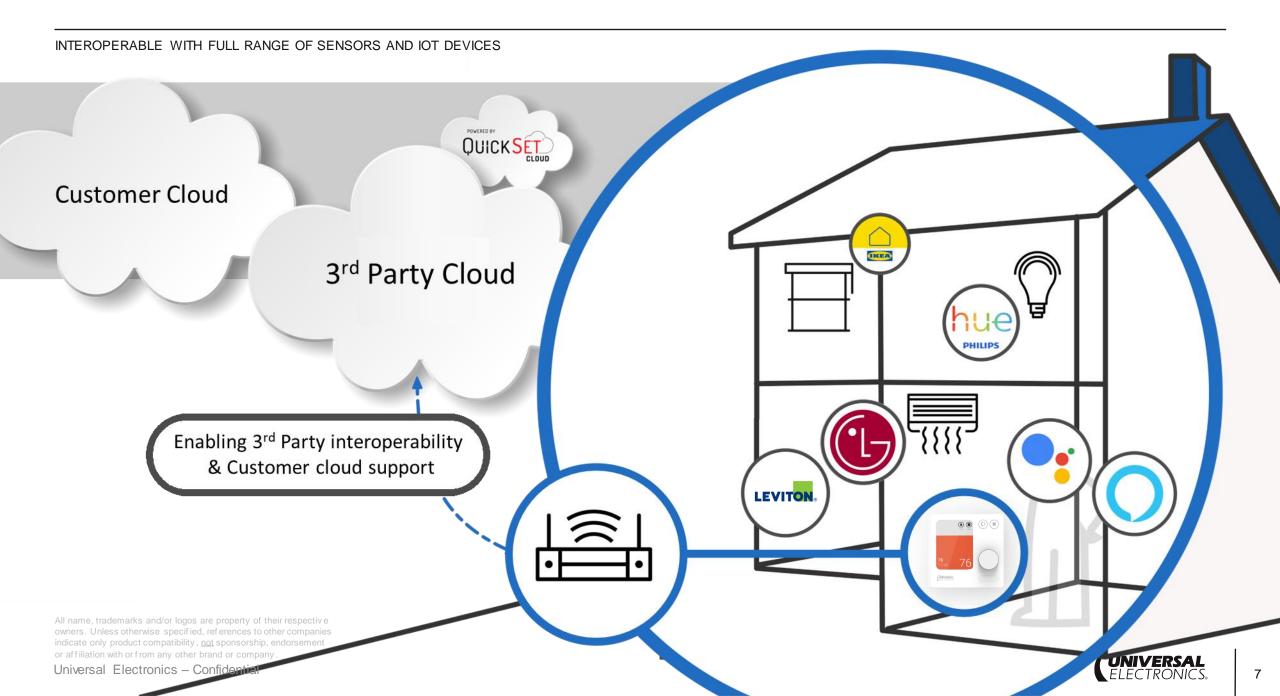

#### INTEROPERABILITY MADE EASY

# Interoperability

- Reduce friction
- Improve compatibility
- Lower operating cost

# Experience seamless interoperability with QuickSet

All name, trademarks and/or logos are property of their respective owners. Unless otherwise specified, references to other companies indicate only product compatibility, not sponsorship, endorsement or affiliation with or from any other brand or company.

### Interoperability Enhanced

- Connect with legacy & new
- Extend the interoperability to (IR) HVAC devices
- Support non Matter enabled IoT devices

QuickSet Cloud provides Interoperability & supports legacy devices