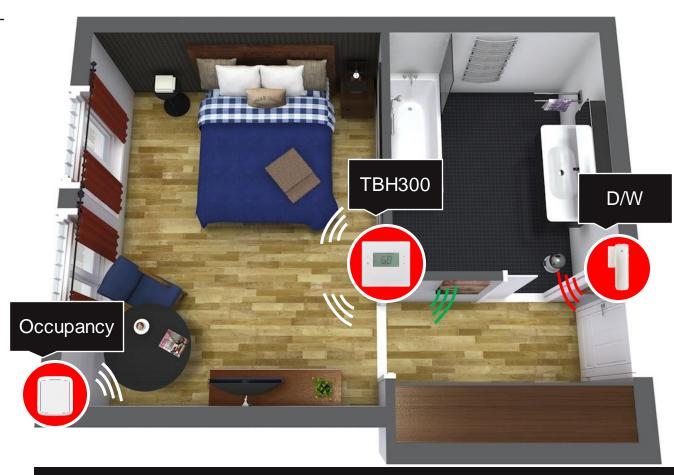

### TBH300 EMS KIT

# Reduce Energy Consumption in Unoccupied Hotel Rooms

The TBH300 is a full end-to-end solution with available sensors that can be integrated within the RUCKUS® wireless gateway with Zigbee® technology.

Supporting hoteliers in their efforts to increase energy efficiency and reduce energy consumption without sacrificing guest comfort in hotel rooms

Universal Electronics - Confidential