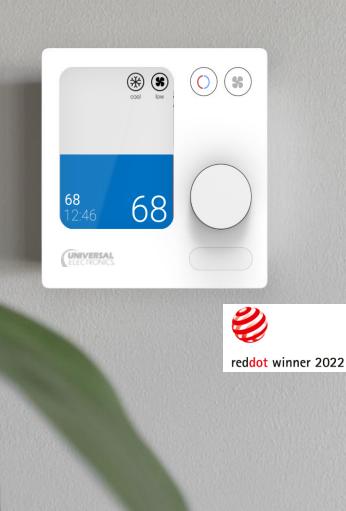

## Overview

Cloud Native Architecture & Interoperability

Multiple Color Display Interface Multi-sensor capable via (main)/ on-board options and wireless sensors

Powered by QuickSet

Virtual Assistant & Agent by nevo.ai

### **Platform Architecture**

Wireless Thermostat for Residential & Commercial Comfort and Control

Universal Electronics - Confidential