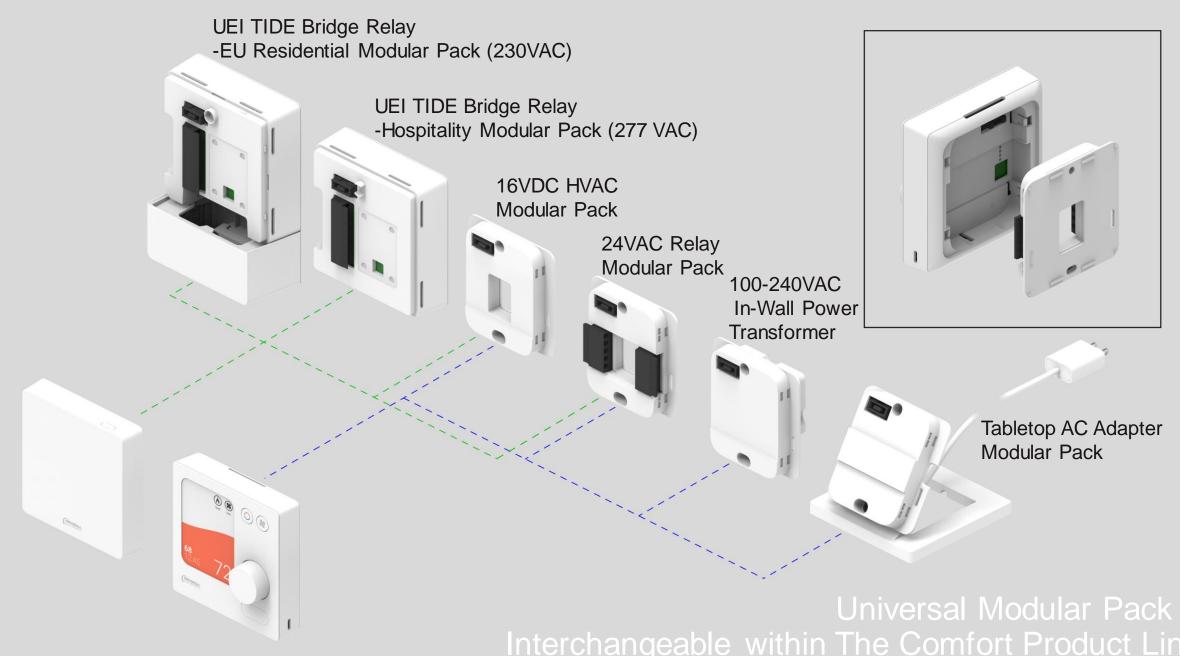

## Comfort Product Line: TIDE BRIDGE

HVAC & Hospitality

Zigbee Wireless Adapter for HVAC system

Simple Setup

Retrofitting existing 24VAC thermostat for high voltage system

Installer Friendly: Single Key for Zigbee Pairing w/LED feedback

Modular Design: Compatible with Terminal Board from Comfort Product Line

Multi Region Support: 100VAC to 277VAC

Hospitality Energy Management and Control Solutions