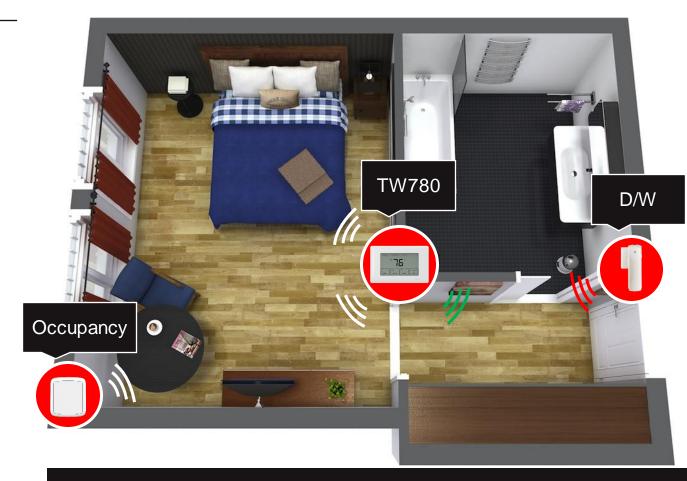

### TW780 WI-FI THERMOSTAT WITH SENSORS

### Reduce Energy Consumption on unoccupied Hotel rooms

Supporting hoteliers in their efforts to increase energy efficiency and reduce energy consumption without sacrificing guest comfort in hotel rooms, the TW780 Thermostat is offered with occupancy and door/ window sensors.

Optimize energy efficiency and sustainability objectives while enhancing guest comfort.