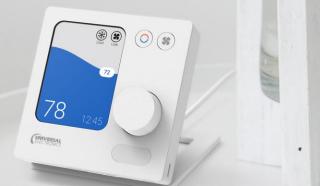

## TBH300 Smart Thermostat

68

UNIVERSAL ELECTRONICS

#### TBH300 SMART THERMOSTAT

### TBH300 SMART THERMOSTAT FOR HOSPITALITY Designed to Control and Monitor HVAC Systems