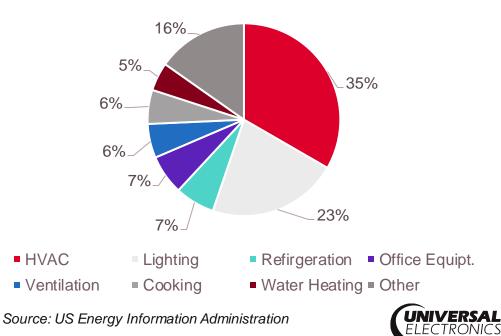

### REDUCE ENERGY COSTS AND MAXIMIZES PROFITS

Heating and cooling your hotel is a major energy guzzler and a typical hotel room can be unoccupied 70% of the time.

Hotel Electricity Use

Ready to make your hotel more energy and cost efficient? It's easier than you think. TW780 WI-FI THERMOSTAT