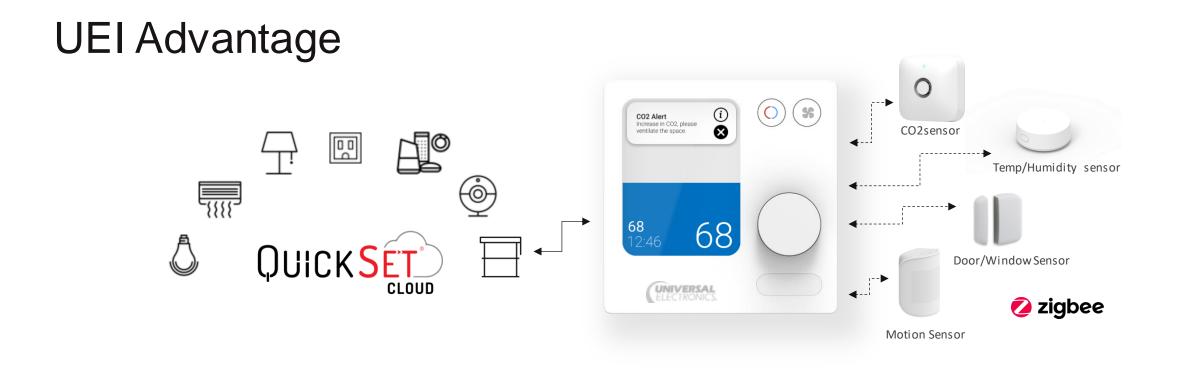

## Overview

Cloud Native Architecture & Interoperability

Multiple Color Display Interface Multi-sensor capable via (main)/ on-board options and wireless sensors

Powered by QuickSet

Virtual Assistant & Agent by nevo.ai

Works With QuickSet

TIDE COMFORT FAMILY

### **Platform Architecture**

Wireless Thermostat for Residential & Commercial Comfort and Control

Universal Electronics - Confidential