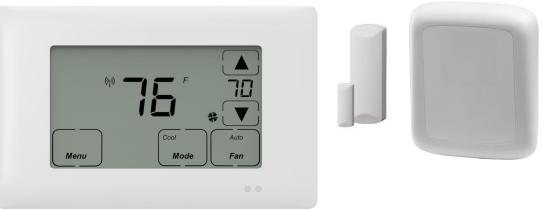

## TW780 Wi-Fi THERMOSTAT

#### TW780 WI-FI THERMOSTAT

### TW780WI-FITHERMOSTATFORHOSPITALITY

### Designed to Control and Monitor HVAC Systems

#### Easy Installation and Setup

- Versatile smart Wi-Fi thermostat
- Compatible with majority of conventional HVAC systems
- Wired 24VAC power required
- Installer Tool

#### • TW780 with Aruba AP

- Streamlined onboarding process of the TW780 thermostat to the Aruba AP system with control dashboard
- Advance thermostat setup streamlines the in-room installation
- Temperature setpoints to auto set when the room is checked out, vacant or unoccupied
- Monitor HVAC system and potential maintenance based on runtime metrics
- Online reporting and remote control via existing Wi-Fi and cloud infrastructure (AWS IoT)

The TW780 contains a robust thermostat touch interface and is designed for use with networked systems where remote monitoring and/or remote control are desired. Integrated Proximity and temperature Sensor.