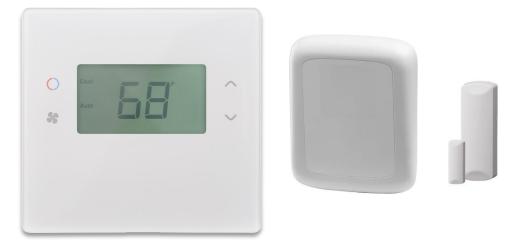

## TBH300 Smart Thermostat

68

UNIVERSAL ELECTRONICS

#### TBH300 SMART THERMOSTAT

### TBH300 SMART THERMOSTAT FOR HOSPITALITY Designed to Control and Monitor HVAC Systems

#### Easy Installation and Setup

- Versatile smart thermostat
- Built-in Temperature and Humidity Sensor
- Compatible with majority of conventional HVAC systems
- Wired 24 VAC power required
- Available in black or white

#### TBH300 with Ruckus IoT Suite for Hospitality

- Simple integration into property management systems either off- or online via the RUCKUS IoT Suite enabling faster and simpler installation for technicians
- Advance thermostat setup streamlines the in-room installation
- Temperature setpoints to auto set when the room is checked out, vacant or unoccupied
- Monitor HVAC system and potential maintenance based on runtime metrics