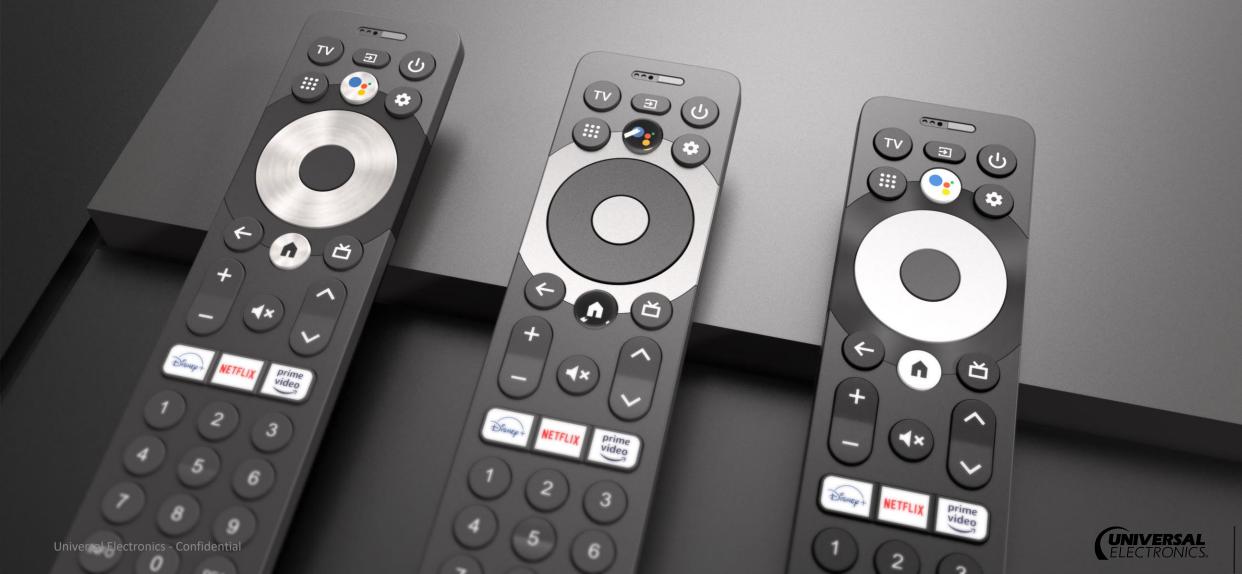

ar and distinguished look.

Your attention is drawn to the smooth and compact form factor and detailed design of the navigation area.





## Design

The pronounced design of the D-pad is the center grip position for the enjoyment of entertainment K

prime

TELIX

З

0

5

9

4

8

 $\oslash$ 

0

2

6

3





## App or Hybrid

Five app keys or hybrid with three app keys

VOL

NETFLIX

J

0

2

6

7

8

C C

5

9

Chy

Prime

#### MATTERHORN Android TV Remote Control







Universal Electronics - Confidential



## Android TV NORDEND





## Nordend Platform

Nordend is an elegant remote control that combines a balanced form with a pleasant blend of straight lines and round shapes.

It offers a rich variety of options for colors, finishes and textures to differentiate the design more.









CER

(\*)

Ð

7

6

CH CZ (M)

(2)(11)

00

Constructure

0

Connent

0

-

140

0

.

3

K



R

۲.

7

\$









## Android TV LOGAN





### Logan Platform

Logan is a high-end remote control with an ergonomic design.

Thanks to its modular design it offers a variety of look and feel options including discrete keys or a soft-touch rubberized keypad that's easy to keep clean.



#### Logan Android TV Remote





#### Logan Backlighting







Universal Electronics - Confidential

#### Logan Android TV Remote







### Logan Android TV Remote



3

-

(A) C-2 A

0

Ð

0

0

D

(৩)

3

0

3

3

٢

(\* 3 1

Ы

D

4

- 01

### Logan Android TV Remote Control











# Android TV TATLOW





### Tatlow Platform

Tatlow is a full-size, fully functional voice remote.

It can be equi