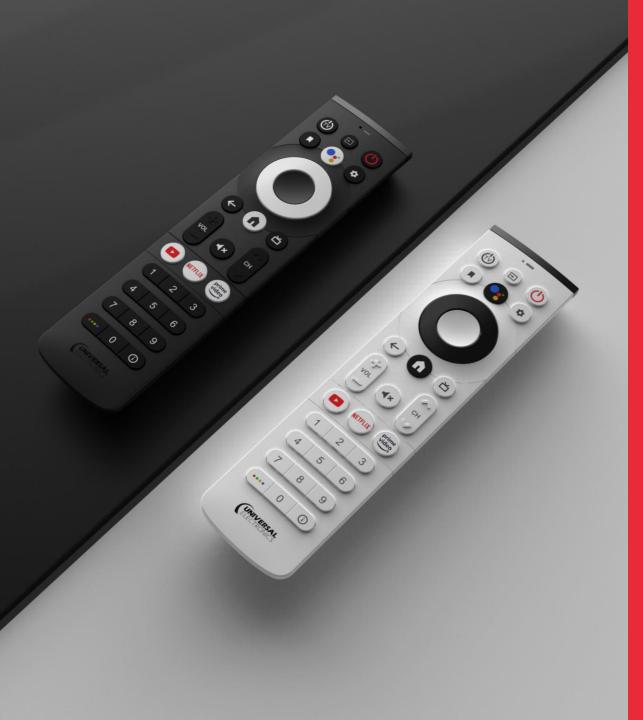

## Copa Platform

Copa is an accessible, affordable Android TV remote control.

It offers all functionality you expect from an Android TV voice remote in a compact, sturdy and contemporary design.

## Copa Platform

Copa is an accessible, affordable Android TV remote control.

It offers all functionality you expect from an Android TV voice remote in a compact, sturdy and contemporary design.

- High-contrast dual-tone colors
- Prominent navigation island
- App customization area

- Recycled plastic back case
- Natural stone texture
- Sliding battery door

Designed for customization from 0 – 6 full-size app keys

٠

#### **COPA** Android TV Remote Control