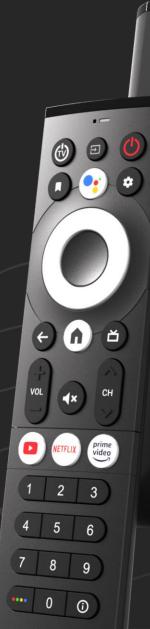

## Copa Platform

Copa is an accessible, affordable Android TV remote control.

It offers all functionality you expect from an Android TV voice remote in a compact, sturdy and contemporary design.

## Copa Platform

Copa is an accessible, affordable Android TV remote control.

It offers all functionality you expect from an Android TV voice remote in a compact, sturdy and contemporary design.

- High-contrast dual-tone colors
- Prominent navigation island
- App customization area

- Recycled plastic back case
- Natural stone texture
- Sliding battery door

Designed for customization from 0 – 6 full-size app keys

٠

#### **COPA** Android TV Remote Control