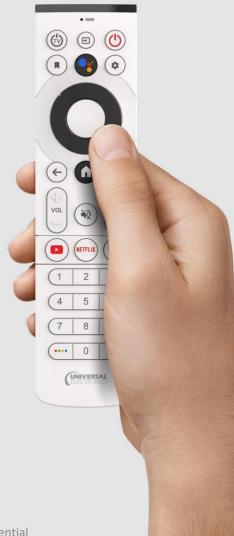

### **Cervino Platform**

Cervino is an ergonomic and pure Android TV remote control.

The well-balanced keypad creates the simple look that matches the seamless experience of Android TV.

### Design

Detailed design of the D-pad gives the user perfect navigation, even without looking at the remote.

### Ergonomics

Perfect fit for all users, zappers, channel hoppers or app lovers

Up to three customizable app keys

#### **CERVINO** Android TV Remote Control

Universal Electronics - Confidential