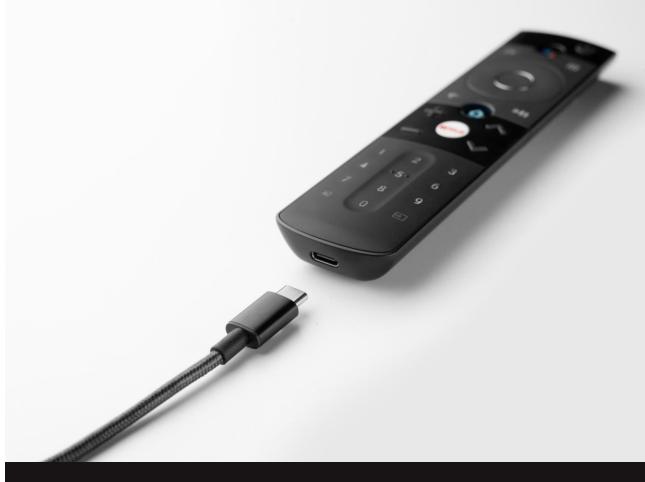

# Rechargeable battery

Part of the feature-rich product proposition is a rechargeable battery to allow maximum use without having to replace the batteries.

The USB-C plug can be inserted into the port in both orientations. Charging takes up to four hours maximum.