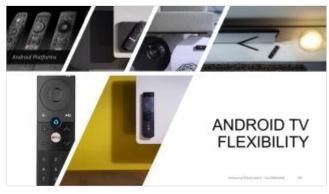

## Android TV Control Solutions

#### SOME EXAMPLES OF OUR ANDROID TV REMOTES



Universal Electronics - Confidential



### **Features**

- UEI market footprint
  - Scalability for volume/support
  - Off-the-shelf platforms
  - Pioneer on Android TV (Sony, Sling)



Low-Risk Minimum investment Time to market

**Benefits** 

#### Technology leadership

- Custom UE878 silicon + flexible firmware
- QuickSet: auto-discovery and setup
- User experience improvement (raise-to-talk, adaptive control)
- Designovation, Premiumization



Differentiation Time to market Lower service cost



ARPU increase Higher stickiness Brand identity







## ANDROID TV PLATFORM OVERVIEW



#### ANDROID PLATFORM PORTFOLIO





5

# Android TV platforms solutions





















## Android TV COPA



## Copa Platform

Copa is an accessible, affordable Android TV remote control.

It offers all functionality you expect from an Android TV voice remote in a compact, sturdy and contemporary design.



## Copa Platform

Copa is an accessible, affordable Android TV remote control.

It offers all functionality you expect from an Android TV voice remote in a compact, sturdy and contemporary design.

- High-contrast dual-tone colors
- Prominent navigation island
- App customization area

- Recycled plastic back case
- Natural stone texture
- Sliding battery door

Designed for customization from 0 – 6 full-size app keys

٠







#### **COPA** Android TV Remote Control







## Android TV CERVINO



6

٩×

4

+ VOL - ď

CH

prime video \$



### **Cervino Platform**