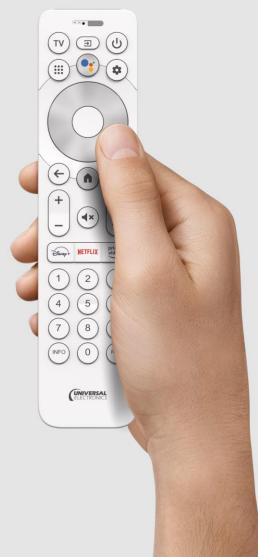

e navigation area.





## Design

The pronounced design of the D-pad is the center grip position for the enjoyment of entertainment K

prime

TELIX

З

0

5

9

4

8

 $\oslash$ 

0

2

6

3





## App or Hybrid

Five app keys or hybrid with three app keys

VOL

NETFLIX

J

0

2

6

7

8

C C

5

9

Chy

Prime

#### MATTERHORN Android TV Remote Control







Universal Electronics - Confidential



## Android TV NORDEND





## Nordend Platform

Nordend is an elegant remote control that combines a balanced form with a pleasant blend of straight lines and round shapes.

It offers a rich variety of options for colors, finishes and textures to differentiate the design more.









CER

(\*)

Ð

7

6

CH CZ (M)

(2)(11)

00

Constructure

0

Connent

0

-

140

0

.

3

K



R

۲.

7

\$









## Android TV LOGAN





### Logan Platform

Logan is a high-end remote control with an ergonomic design.

Thanks to its modular design it offers a variety of look and feel options including discrete keys or a soft-touch rubberized keypad that's easy to keep clean.



#### Logan Android TV Remote





#### Logan Backlighting







Universal Electronics - Confidential

#### Logan Android TV Remote







### Logan Android TV Remote



3

-

(A) C-2 A

0

Ð

0

0

D

(৩)

3

0

3

3

٢

(\* 3 1

Ы

D

4

- 01

### Logan Android TV Remote Control











# Android TV TATLOW





### Tatlow Platform

Tatlow is a full-size, fully functional voice remote.

It can be equipped with backlighting and highend features including proximity and light sensors.



Tatlow Backlighting





G