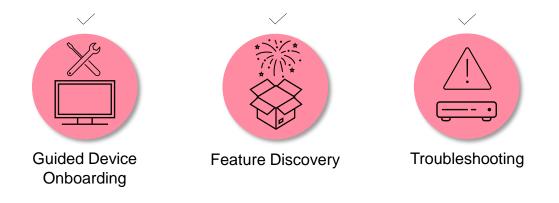

# Self support service for

When combined with QuickSet it is enhanced with the knowledge of existing devices at the home including real-time access to secure remote troubleshooting features.

### An integrated tier 0 support service for Entertainment and Smart Home devices.

Universal Electronics - Confidential

# Video Service Providers

| - |            |  |
|---|------------|--|
| L | $\sim$ $-$ |  |
| L | $\sim$ $-$ |  |
| _ |            |  |
|   |            |  |

Helps the user with Self Install Kits

Set Top Box and Remote-Control Onboarding

| ((41,6,)) |  |
|-----------|--|
|           |  |
| -()       |  |

Troubleshooting for TV and Audio Devices

Integration on Customers Support Site

Hand Off to Live Human Agents

Customer Branded Experience

# An integrated tier 0 support service for Entertainment and Smart Home devices.