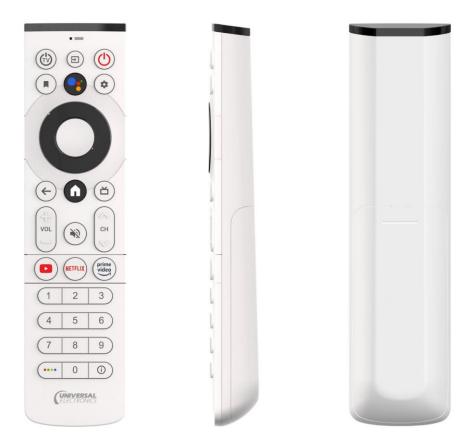

### **Cervino Platform**

Cervino is an ergonomic and pure Android TV remote control.

The well-balanced keypad creates the simple look that matches the seamless experience of Android TV.

### Design

Detailed design of the D-pad gives the user perfect navigation, even without looking at the remote.

### Ergonomics

Perfect fit for all users, zappers, channel hoppers or app lovers

Up to three customizable app keys

#### **CERVINO** Android TV Remote Control

Universal Electronics - Confidential