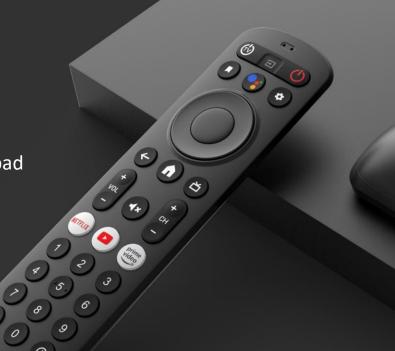

## Android TV CERVINO

6

٩×

4

+ VOL - ď

CH

prime video \$

### **Cervino Platform**

Cervino is an ergonomic and pure Android TV remote control.

The well-balanced keypad creates the simple look that matches the seamless experience of Android TV.

### Design

Detailed design of the D-pad gives the user perfect navigation, even without looking at the remote.

### Ergonomics

Perfect fit for all users, zappers, channel hoppers or app lovers

Up to three customizable app keys

#### **CERVINO** Android TV Remote Control

Universal Electronics - Confidential