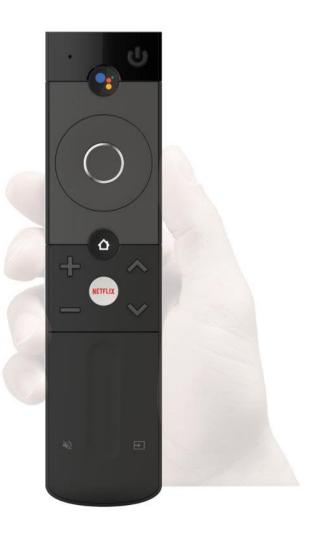

## Copa Platform

Copa is an accessible, affordable Android TV remote control.

It offers all functionality you expect from an Android TV voice remote in a compact, sturdy and contemporary design.

## Copa Platform

Copa is an accessible, affordable Android TV remote control.

It offers all functionality you expect from an Android TV voice remote in a compact, sturdy and contemporary design.

- High-contrast dual-tone colors
- Prominent navigation island
- App customization area

- Recycled plastic back case
- Natural stone texture
- Sliding battery door

Designed for customization from 0 – 6 full-size app keys

٠

#### **COPA** Android TV Remote Control