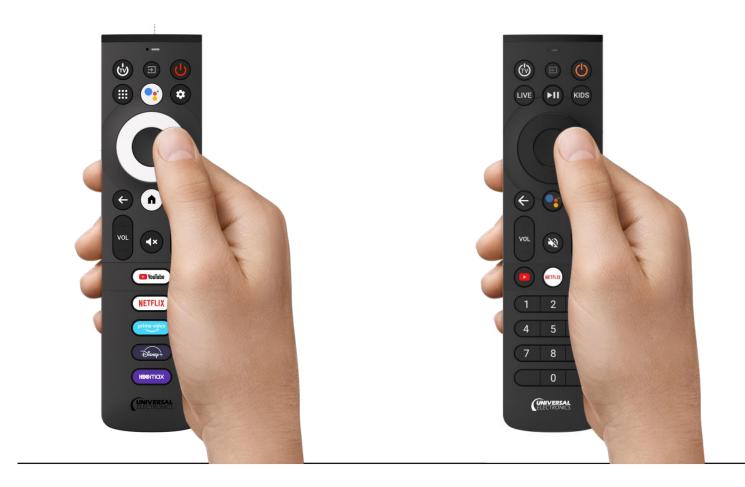

### **Kita Platform**

*Kita is a combination of style and simplicity that improves engagement for seamless user experiences.* 

An award-winning ultra-slim remote that only shows the keys you need with UEI's unique adaptive backlight for ultimate user experience.

## Kita

- True Android TV experience combined with high class design and materials
- Improves engagement with seamless user experience
- Creates the perfect interaction between software, hardware and the user
- Visually appealing and simplifies usage by hide and reveal functionality (adaptive backlighting) without losing the design intent that makes people want to pick up the remote from the table and start consuming content

# Adaptive backlight

No more key clutter, showing you only the keys you need

Universal Electronics - Confidential

Adaptive Backlighting - Easy Start One Touch View Adaptive Backlighting - on Normal State Adaptive Backlighting - on live TV Watching Live TV 49