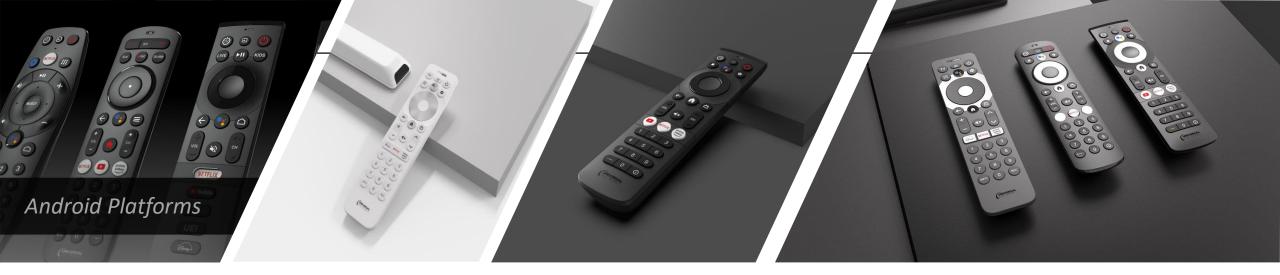

## Android TV Control Solutions

#### SOME EXAMPLES OF OUR ANDROID TV REMOTES



Universal Electronics - Confidential



### **Features**

- UEI market footprint
  - Scalability for volume/support
  - Off-the-shelf platforms
  - Pioneer on Android TV (Sony, Sling)



Low-Risk Minimum investment Time to market

**Benefits** 

#### Technology leadership

- Custom UE878 silicon + flexible firmware
- QuickSet: auto-discovery and setup
- User experience improvement (raise-to-talk, adaptive control)
- Designovation, Premiumization



Differentiation Time to market Lower service cost



ARPU increase Higher stickiness Brand identity







## ANDROID TV PLATFORM OVERVIEW



#### ANDROID PLATFORM PORTFOLIO





5

# Android TV platforms solutions





















## Android TV COPA



## Copa Platform

Copa is an accessible, affordable Android TV remote control.

It offers all functionality you expect from an Android TV voice remote in a compact, sturdy and contemporary design.



## Copa Platform

Copa is an accessible, affordable Android TV remote control.

It offers all functionality you expect from an Android TV voice remote in a compact, sturdy and contemporary design.

- High-contrast dual-tone colors
- Prominent navigation island
- App customization area

- Recycled plastic back case
- Natural stone texture
- Sliding battery door

Designed for customization from 0 – 6 full-size app keys

٠







#### **COPA**