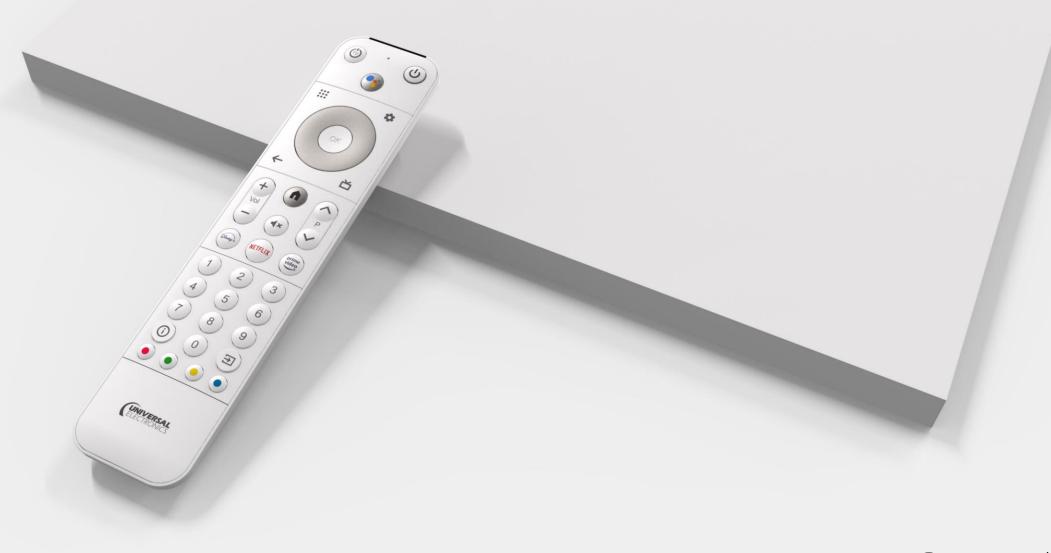

## Copa Platform

Copa is an accessible, affordable Android TV remote control.

It offers all functionality you expect from an Android TV voice remote in a compact, sturdy and contemporary design.

## Copa Platform

Copa is an accessible, affordable Android TV remote control.

It offers all functionality you expect from an Android TV voice remote in a compact, sturdy and contemporary design.

- High-contrast dual-tone colors
- Prominent navigation island
- App customization area

- Recycled plastic back case
- Natural stone texture
- Sliding battery door

Designed for customization from 0 – 6 full-size app keys

٠

#### **COPA** Android TV Remote Control