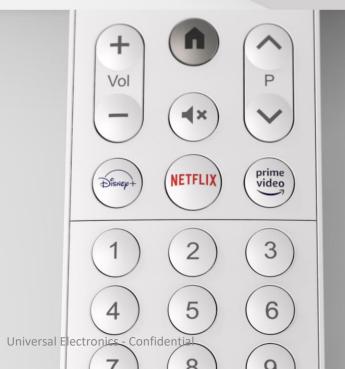

## Design

05

 $\leq$ 

- Strong, defined shape with smooth soft-touch finish
- Hard-cap keys with premium materials and laseretched full dynamic white backlight

### Brand in the hand

Customization options in colors and materials combined with an RGB color LED for the home key provide unique branding opportunities

## App or Hybrid

Three app keys or hybrid with an app key

#### ANDROID TV KITA

- Fully backlit voice RF remote control with rechargeable battery, optimized for Android
- Flexible design with max 29 keys including max three app keys + RBG backlit home/operator key
- Key UEI technology
  - Unique adaptive backlight for ultimate UX
  - Low power UE878 Bluetooth Smart (BLE) silicon
  - Real Time Configurator for easy intergration
  - Powered by QuickSet (control TVs, soundbars and AV receivers)
  - Supports dynamic key mapping