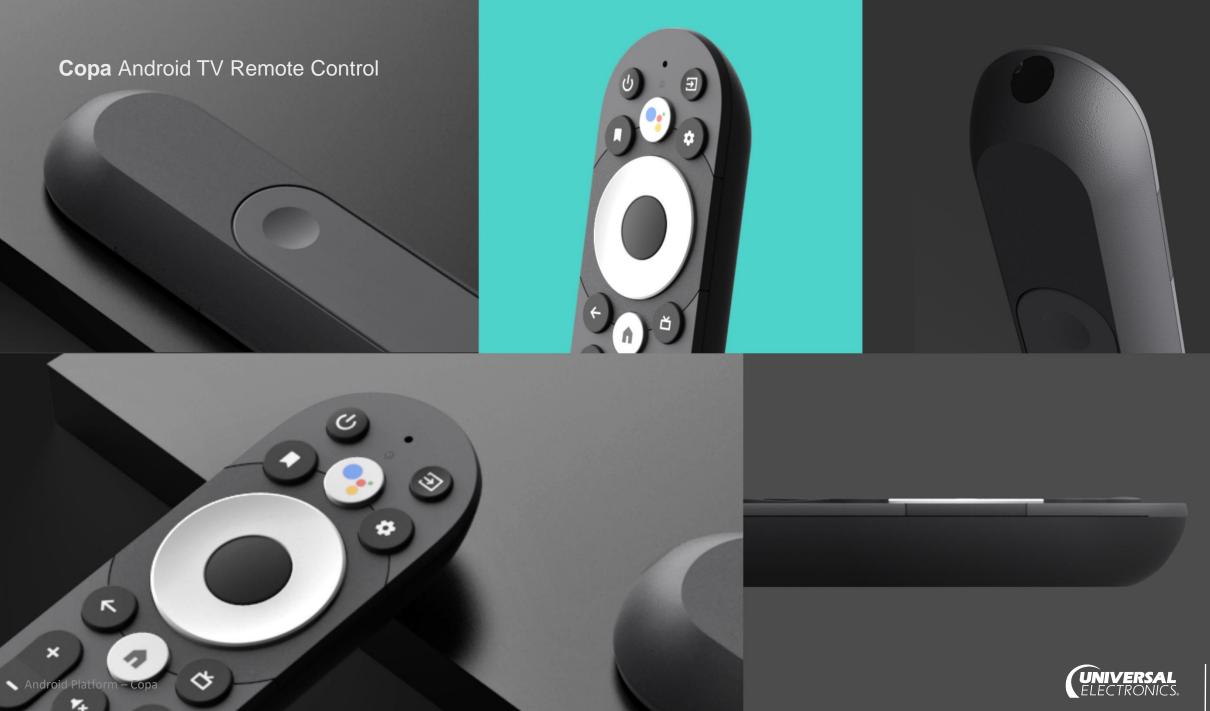

## Android TV COPA

## Copa Platform

Copa is an accessible, affordable Android TV remote control.

It offers all functionality you expect from an Android TV voice remote in a compact, sturdy and contemporary design.

## Copa Platform

Copa is an accessible, affordable Android TV remote control.

It offers all functionality you expect from an Android TV voice remote in a compact, sturdy and contemporary design.

- High-contrast dual-tone colors
- Prominent navigation island
- App customization area

#### **COPA** Android TV Remote Control