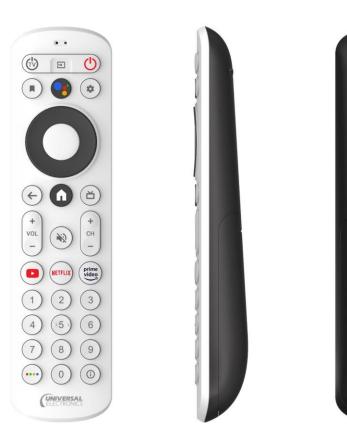

## Copa Platform

Copa is an accessible, affordable Android TV remote control.

It offers all functionality you expect from an Android TV voice remote in a compact, sturdy and contemporary design.

## Copa Platform

Copa is an accessible, affordable Android TV remote control.

It offers all functionality you expect from an Android TV voice remote in a compact, sturdy and contemporary design.

- High-contrast dual-tone colors
- Prominent navigation island
- App customization area

- Recycled plastic back case
- Natural stone texture
- Sliding battery door

Designed for customization from 0 – 6 full-size app keys

٠

#### **COPA** Android TV Remote Control