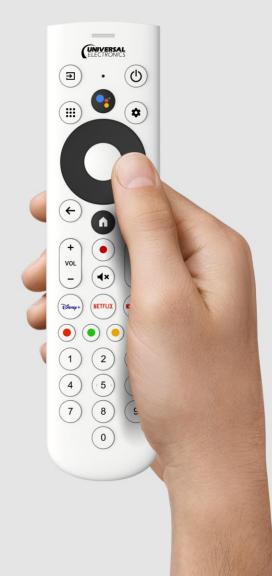

## Copa Platform

Copa is an accessible, affordable Android TV remote control.

It offers all functionality you expect from an Android TV voice remote in a compact, sturdy and contemporary design.

## Copa Platform

Copa is an accessible, affordable Android TV remote control.

It offers all functionality you expect from an Android TV voice remote in a compact, sturdy and contemporary design.

- High-contrast dual-tone colors
- Prominent navigation island
- App customization area

- Recycled plastic back case
- Natural stone texture
- Sliding battery door

Designed for customization from 0 – 6 full-size app keys

٠

#### **COPA** Android TV Remote Control