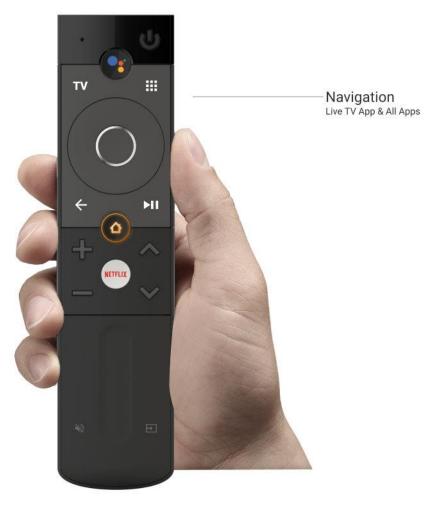

### Matterhorn Platform

Matterhorn is a clean, distinguished remote for an excellent control experience.

Improving engagement by creating a strong center sweet spot which guides the user.

### LESS BROWSING, MORE WATCHING

## Matterhorn App

The clean and balanced design of Matterhorn creates a clear and distinguished look.

Your attention is drawn to the smooth and compact form factor and detailed design of the navigation area.

## Design

The pronounced design of the D-pad is the center grip position for the enjoyment of entertainment K

prime

TELIX

З

0

5

9