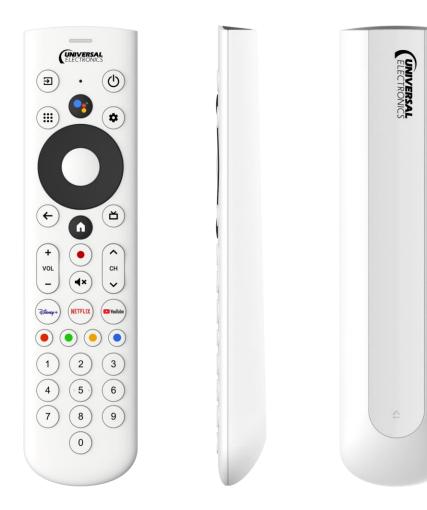

## Copa Platform

Copa is an accessible, affordable Android TV remote control.

It offers all functionality you expect from an Android TV voice remote in a compact, sturdy and contemporary design.

## Copa Platform

Copa is an accessible, affordable Android TV remote control.

It offers all functionality you expect from an Android TV voice remote in a compact, sturdy and contemporary design.

- High-contrast dual-tone colors
- Prominent navigation island
- App customization area

- Recycled plastic back case
- Natural stone texture
- Sliding battery door

Designed for customization from 0 – 6 full-size app keys

٠

#### **COPA** Android TV Remote Control