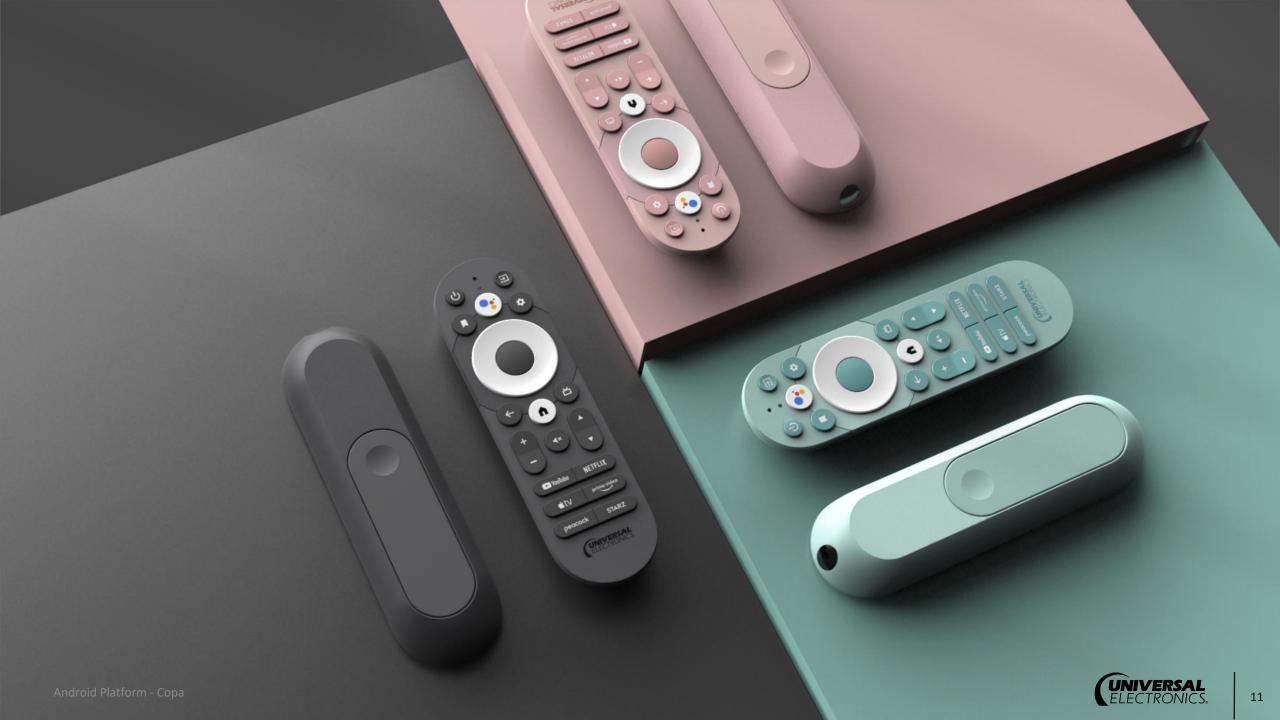

and identity







## ANDROID TV PLATFORM OVERVIEW



#### ANDROID PLATFORM PORTFOLIO





5

# Android TV platforms solutions





















## Android TV COPA



## Copa Platform

Copa is an accessible, affordable Android TV remote control.

It offers all functionality you expect from an Android TV voice remote in a compact, sturdy and contemporary design.



## Copa Platform

Copa is an accessible, affordable Android TV remote control.

It offers all functionality you expect from an Android TV voice remote in a compact, sturdy and contemporary design.

- High-contrast dual-tone colors
- Prominent navigation island
- App customization area

- Recycled plastic back case
- Natural stone texture
- Sliding battery door

Designed for customization from 0 – 6 full-size app keys

٠







#### **COPA** Android TV Remote Control







## Android TV CERVINO



6

٩×

4

+ VOL - ď

CH

prime video \$



### **Cervino Platform**

Cervino is an ergonomic and pure Android TV remote control.

The well-balanced keypad creates the simple look that matches the seamless experience of Android TV.





### Design

Detailed design of the D-pad gives the user perfect navigation, even without looking at the remote.



### Ergonomics

Perfect fit for all users, zappers, channel hoppers or app lovers

Up to three customizable app keys



#### **CERVINO** Android TV Remote Control







Universal Electronics - Confidential

# Android TV MATTERHORN





**Universal Electronics - Confidential** 



### Matterhorn Platform

Matterhorn is a clean, distinguished remote for an excellent control