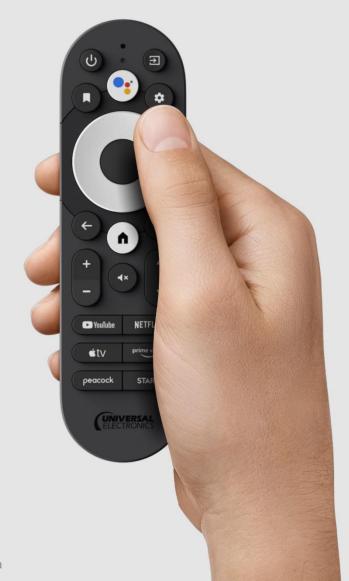

## Copa Platform

Copa is an accessible, affordable Android TV remote control.

It offers all functionality you expect from an Android TV voice remote in a compact, sturdy and contemporary design.

## Copa Platform

Copa is an accessible, affordable Android TV remote control.

It offers all functionality you expect from an Android TV voice remote in a compact, sturdy and contemporary design.

- High-contrast dual-tone colors
- Prominent navigation island
- App customization area