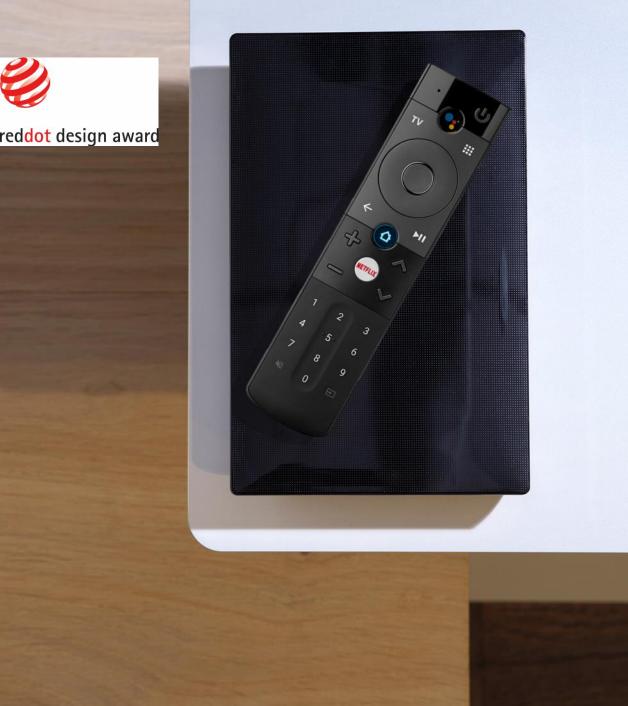

### Logan Platform

Logan is a high-end remote control with an ergonomic design.

Thanks to its modular design it offers a variety of look and feel options including discrete keys or a soft-touch rubberized keypad that's easy to keep clean.

#### Logan Android TV Remote

#### Logan Backlighting

Universal Electronics - Confidential

### Logan Android TV Remote Control