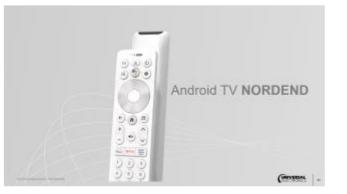

## Android TV NORDEND

## Nordend Platform

Nordend is an elegant remote control that combines a balanced form with a pleasant blend of straight lines and round shapes.

It offers a rich variety of options for colors, finishes and textures to differentiate the design more.