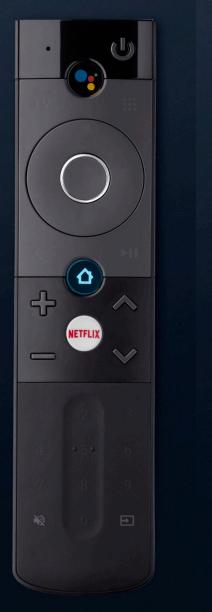

### **Kita Platform**

*Kita is a combination of style and simplicity that improves engagement for seamless user experiences.* 

An award-winning ultra-slim remote that only shows the keys you need with UEI's unique adaptive backlight for ultimate user experience.

## Kita

- True Android TV experience combined with high class design and materials
- Improves engagement with seamless user experience
- Creates the perfect interaction between software, hardware and the user
- Visually appealing and simplifies usage by hide and reveal functionality (adaptive backlighting) without losing the design intent that makes people want to pick up the remote from the table and start consuming content