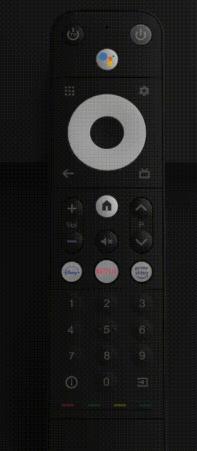

### Matterhorn Platform

Matterhorn is a clean, distinguished remote for an excellent control experience.

Improving engagement by creating a strong center sweet spot which guides the user.

### LESS BROWSING, MORE WATCHING

## Matterhorn App

The clean and balanced design of Matterhorn creates a clear and distinguished look.

Your attention is drawn to the smooth and compact form factor and detailed design of the navigation area.

## Design

The pronounced design of the D-pad is the center grip position for the enjoyment of entertainment K

prime

TELIX

З

0

5

9