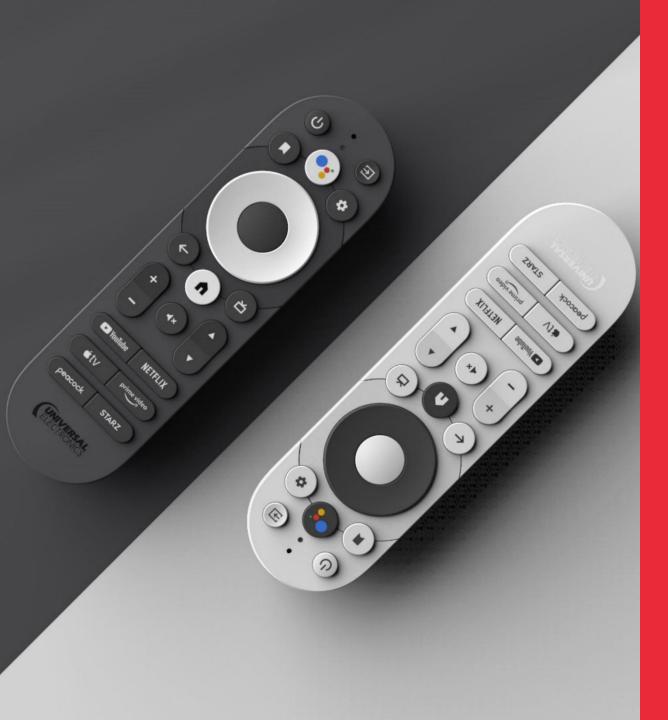

## Android TV COPA

## Copa Platform

Copa is an accessible, affordable Android TV remote control.

It offers all functionality you expect from an Android TV voice remote in a compact, sturdy and contemporary design.

## Copa Platform

Copa is an accessible, affordable Android TV remote control.

It offers all functionality you expect from an Android TV voice remote in a compact, sturdy and contemporary design.

- High-contrast dual-tone colors
- Prominent navigation island
- App customization area

#### **COPA** Android TV Remote Control