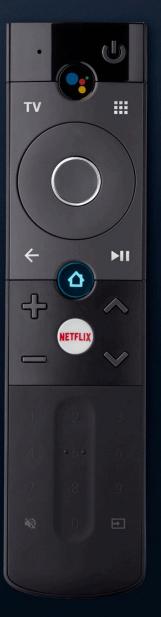

## Copa Platform

Copa is an accessible, affordable Android TV remote control.

It offers all functionality you expect from an Android TV voice remote in a compact, sturdy and contemporary design.

## Copa Platform

Copa is an accessible, affordable Android TV remote control.

It offers all functionality you expect from an Android TV voice remote in a compact, sturdy and contemporary design.

- High-contrast dual-tone colors
- Prominent navigation island
- App customization area

- Recycled plastic back case
- Natural stone texture
- Sliding battery door

Designed for customization from 0 – 6 full-size app keys

٠

#### **COPA** Android TV Remote Control