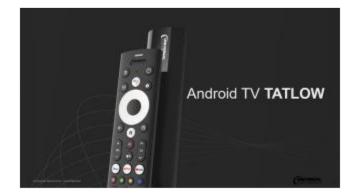

# Android TV TATLOW

### Tatlow Platform

Tatlow is a full-size, fully functional voice remote.

It can be equipped with backlighting and highend features including proximity and light sensors.

Tatlow Backlighting

G