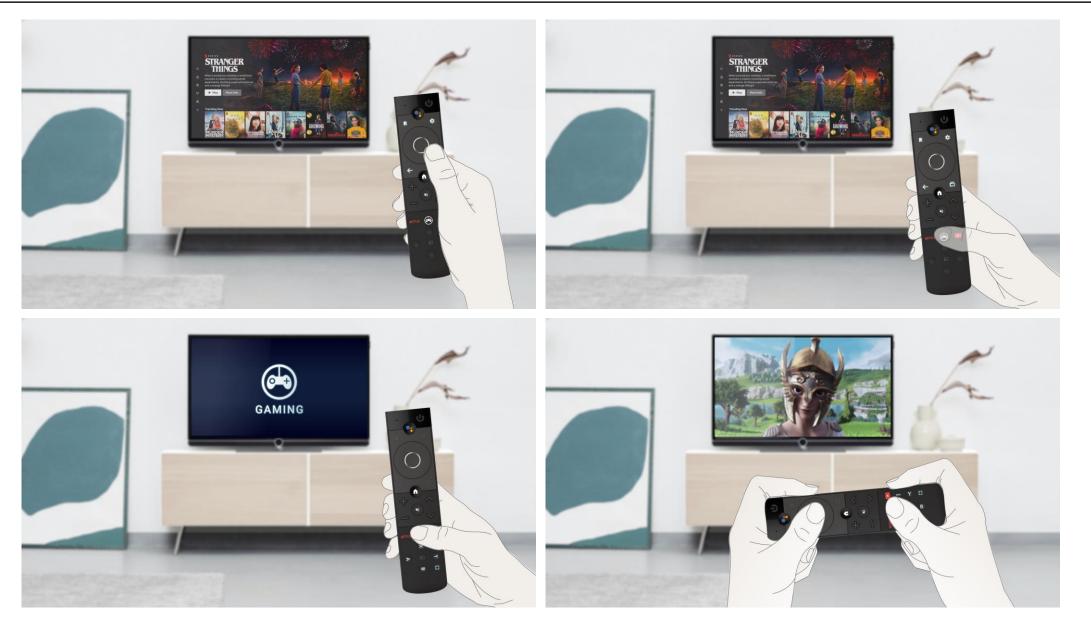

### Build a better gaming experience

Adaptive control<sup>™</sup> only shows you the game pad when playing games