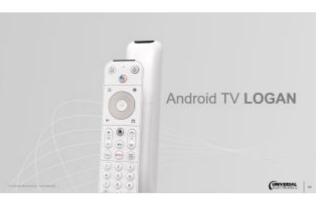

## Android TV LOGAN

### Logan Platform

Logan is a high-end remote control with an ergonomic design.

Thanks to its modular design it offers a variety of look and feel options including discrete keys or a soft-touch rubberized keypad that's easy to keep clean.