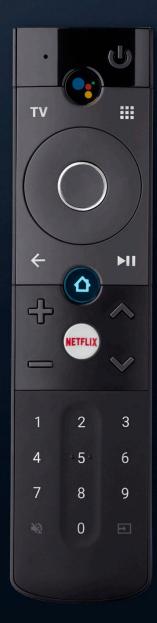

## Copa Platform

Copa is an accessible, affordable Android TV remote control.

It offers all functionality you expect from an Android TV voice remote in a compact, sturdy and contemporary design.

## Copa Platform

Copa is an accessible, affordable Android TV remote control.

It offers all functionality you expect from an Android TV voice remote in a compact, sturdy and contemporary design.

- High-contrast dual-tone colors
- Prominent navigation island
- App customization area

- Recycled plastic back case
- Natural stone texture
- Sliding battery door

Designed for customization from 0 – 6 full-size app keys

٠

#### **COPA** Android TV Remote Control