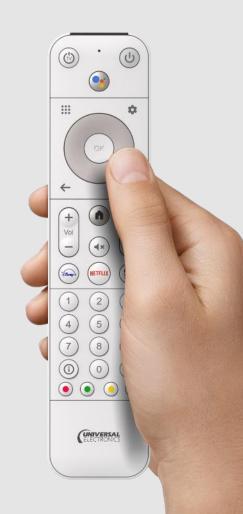

# Rechargeable battery

Part of the feature-rich product proposition is a rechargeable battery to allow maximum use without having to replace the batteries.

The USB-C plug can be inserted into the port in both orientations. Charging takes up to four hours maximum.

# Adaptive backlight

No more key clutter, showing you only the keys you need

Universal Electronics - Confidential

Adaptive Backlighting - Easy Start One Touch View Adaptive Backlighting - on Normal State Adaptive Backlighting - on live TV Watching Live TV 49