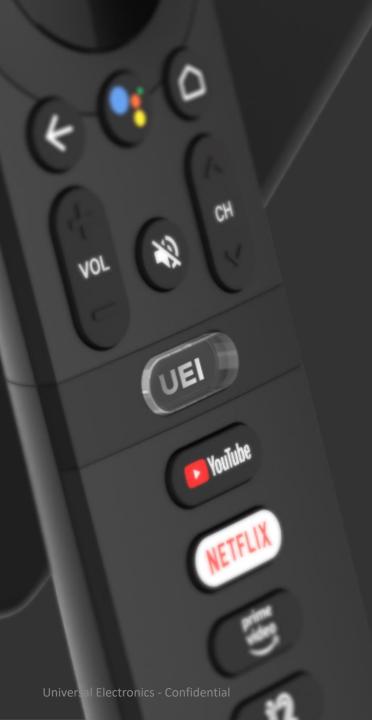

### **Kita Platform**

*Kita is a combination of style and simplicity that improves engagement for seamless user experiences.* 

An award-winning ultra-slim remote that only shows the keys you need with UEI's unique adaptive backlight for ultimate user experience.

#### ANDROID TV KITA

### STYLE MEETS SIMPLICITY

## Kita

- True Android TV experience combined with high class design and materials
- Improves engagement with seamless user experience
- Creates the perfect interaction between software, hardware and the user
- Visually appealing and simplifies usage by hide and reveal functionality (adaptive backlighting) without losing the design intent that makes people want to pick up the remote from the table and start consuming content

#### **KITA PLATFORM**

# Adaptive backlight

No more key clutter, showing you only the keys you need

Universal Electronics - Confidential

Adaptive Backlighting - Easy Start One Touch View Adaptive Backlighting - on Normal State Adaptive Backlighting - on live TV Watching Live TV 49