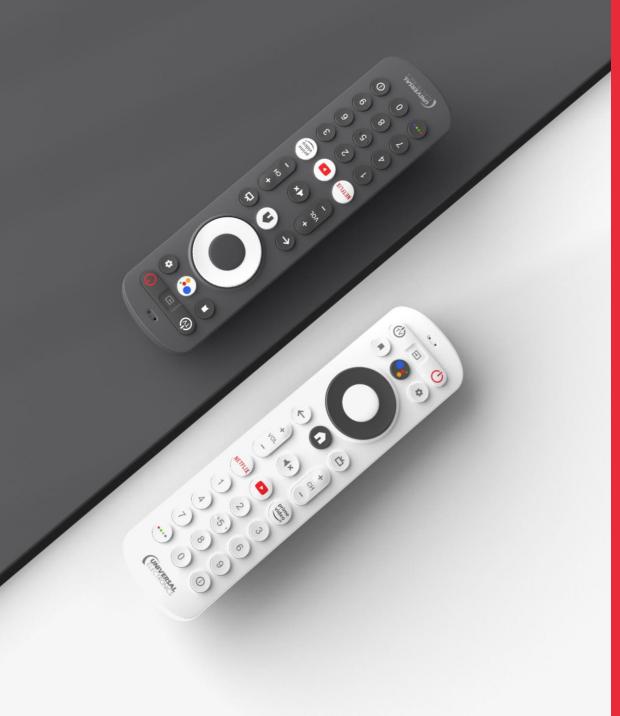

## Copa Platform

Copa is an accessible, affordable Android TV remote control.

It offers all functionality you expect from an Android TV voice remote in a compact, sturdy and contemporary design.

## Copa Platform

Copa is an accessible, affordable Android TV remote control.

It offers all functionality you expect from an Android TV voice remote in a compact, sturdy and contemporary design.

- High-contrast dual-tone colors
- Prominent navigation island
- App customization area