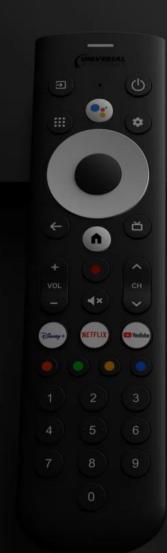

### **Cervino Platform**

Cervino is an ergonomic and pure Android TV remote control.

The well-balanced keypad creates the simple look that matches the seamless experience of Android TV.

### Design

Detailed design of the D-pad gives the user perfect navigation, even without looking at the remote.

### Ergonomics

Perfect fit for all users, zappers, channel hoppers or app lovers

Up to three customizable app keys

#### **CERVINO** Android TV Remote Control

Universal Electronics - Confidential