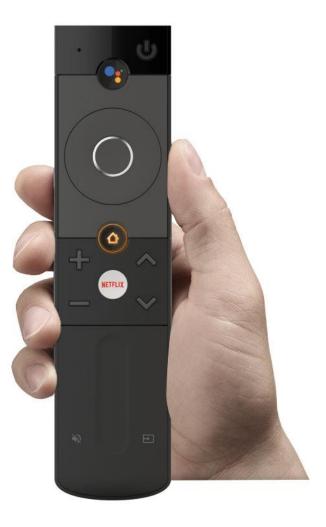

### **Cervino Platform**

Cervino is an ergonomic and pure Android TV remote control.

The well-balanced keypad creates the simple look that matches the seamless experience of Android TV.

### Design

Detailed design of the D-pad gives the user perfect navigation, even without looking at the remote.

### Ergonomics

Perfect fit for all users, zappers, channel hoppers or app lovers

Up to three customizable app keys

#### **CERVINO** Android TV Remote Control

Universal Electronics - Confidential