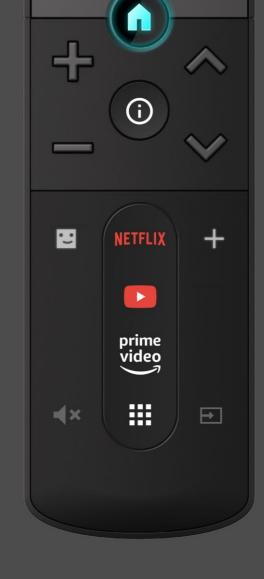

#### **COPA** Android TV Remote Control

## Android TV CERVINO

6

٩×

4

+ VOL - ď

CH

prime video \$

### **Cervino Platform**

Cervino is an ergonomic and pure Android TV remote control.

The well-balanced keypad creates the simple look that matches the seamless experience of Android TV.