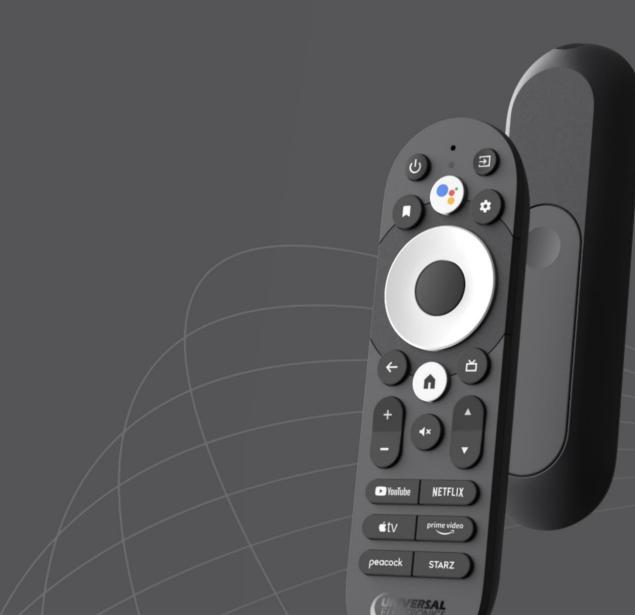

## Android TV COPA

## Copa Platform

Copa is an accessible, affordable Android TV remote control.

It offers all functionality you expect from an Android TV voice remote in a compact, sturdy and contemporary design.

## Copa Platform

Copa is an accessible, affordable Android TV remote control.

It offers all functionality you expect from an Android TV voice remote in a compact, sturdy and contemporary design.

- High-contrast dual-tone colors
- Prominent navigation island
- App customization area

#### **COPA** Android TV Remote Control