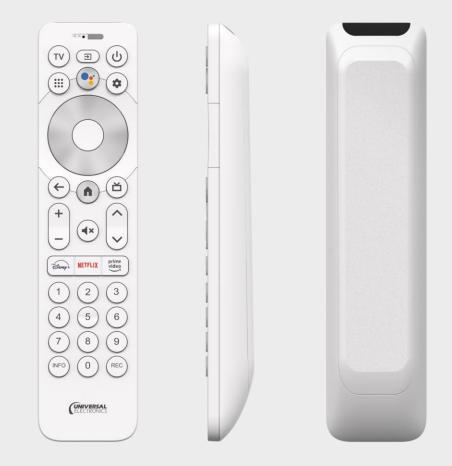

navigation area.





## Design

The pronounced design of the D-pad is the center grip position for the enjoyment of entertainment K

prime

TELIX

З

0

5

9

4

8

 $\oslash$ 

0

2

6

3





## App or Hybrid

Five app keys or hybrid with three app keys

VOL

NETFLIX

J

0

2

6

7

8

C C

5

9

Chy

Prime

#### MATTERHORN Android TV Remote Control







Universal Electronics - Confidential



## Android TV NORDEND





## Nordend Platform

Nordend is an elegant remote control that combines a balanced form with a pleasant blend of straight lines and round shapes.

It offers a rich variety of options for colors, finishes and textures to differentiate the design more.









CER

(\*)

Ð

7

6

CH CZ (M)

(2)(11)

00

Constructure

0

Connent

0

-

140

0

.

3

K



R

۲.

7

\$









## Android TV LOGAN





### Logan Platform

Logan is a high-end remote control with an ergonomic design.

Thanks to its modular design it offers a variety of look and feel options including discrete keys or a soft-touch rubberized keypad that's easy to keep clean.



#### Logan Android TV Remote





#### Logan Backlighting







Universal Electronics - Confidential

#### Logan Android TV Remote







### Logan Android TV Remote



3

-

(A) C-2 A

0

Ð

0

0

D

(৩)

3

0

3

3

٢

(\* 3 1

Ы

D

4

- 01

### Logan Android TV Remote Control











# Android TV TATLOW





### Tatlow Platform

Tatlow is a full-size, fully functional voice remote.

It can be equipped with backlighting and highend features including proximity and light sensors.



Tatlow Backlighting





G