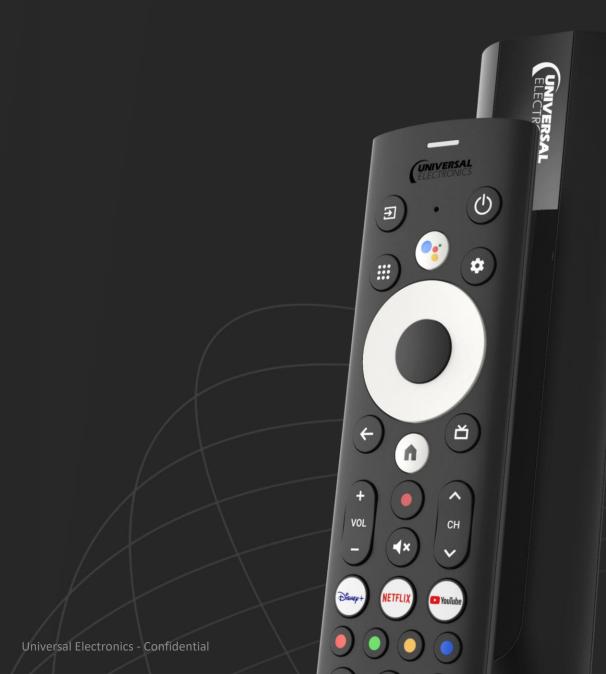

## Copa Platform

Copa is an accessible, affordable Android TV remote control.

It offers all functionality you expect from an Android TV voice remote in a compact, sturdy and contemporary design.

## Copa Platform

Copa is an accessible, affordable Android TV remote control.

It offers all functionality you expect from an Android TV voice remote in a compact, sturdy and contemporary design.

- High-contrast dual-tone colors
- Prominent navigation island
- App customization area

- Recycled plastic back case
- Natural stone texture
- Sliding battery door

Designed for customization from 0 – 6 full-size app keys

٠

#### **COPA** Android TV Remote Control