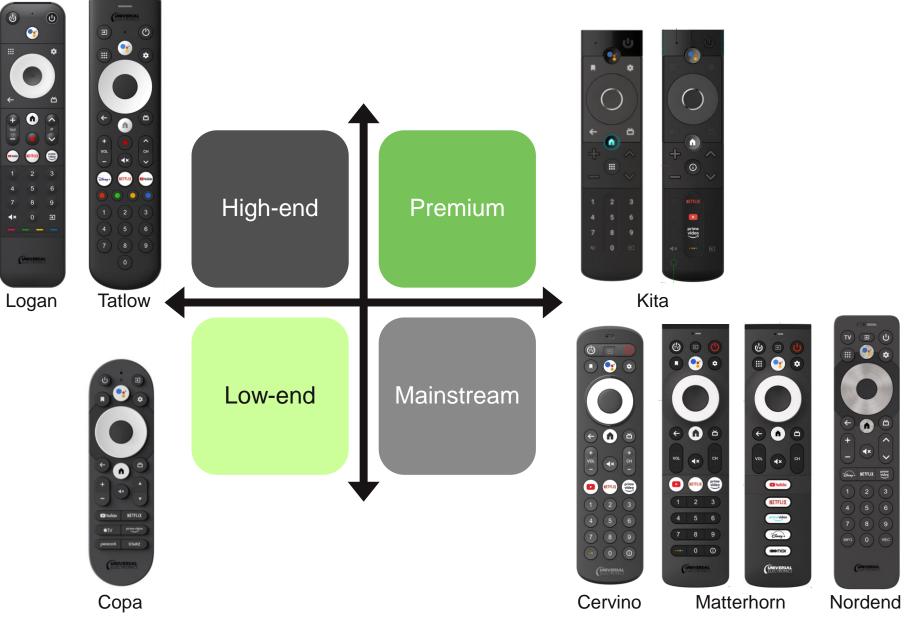

### **Features**

- UEI market footprint
  - Scalability for volume/support
  - Off-the-shelf platforms
  - Pioneer on Android TV (Sony, Sling)

Low-Risk Minimum investment Time to market

**Benefits** 

#### Technology leadership

- Custom UE878 silicon + flexible firmware
- QuickSet: auto-discovery and setup
- User experience improvement (raise-to-talk, adaptive control)
- Designovation, Premiumization

Differentiation Time to market Lower service cost

ARPU increase Higher stickiness Brand identity

#### ANDROID PLATFORM PORTFOLIO

5