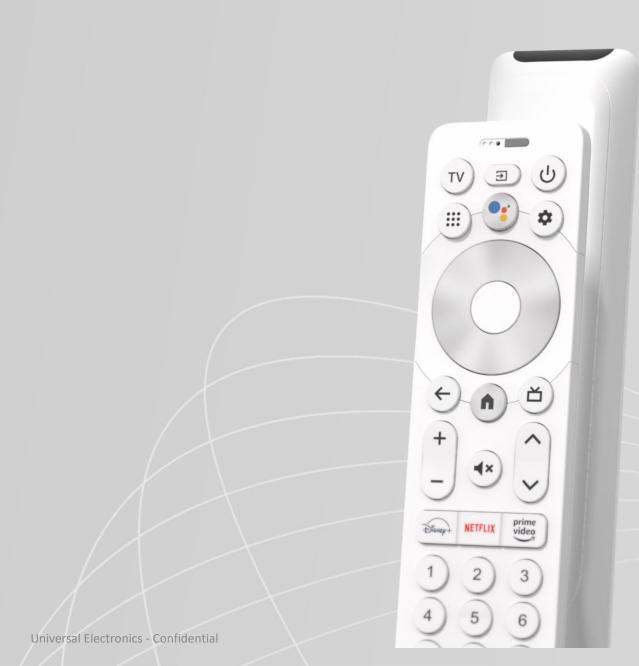

## Android TV NORDEND

## Nordend Platform

Nordend is an elegant remote control that combines a balanced form with a pleasant blend of straight lines and round shapes.

It offers a rich variety of options for colors, finishes and textures to differentiate the design more.