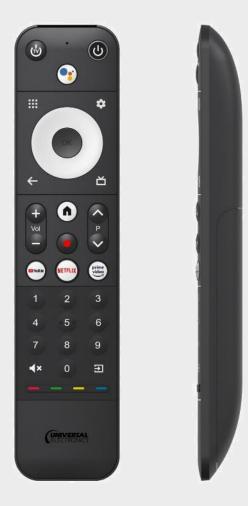

## Design

05

 $\leq$ 

- Strong, defined shape with smooth soft-touch finish
- Hard-cap keys with premium materials and laseretched full dynamic white backlight

### Brand in the hand

Customization options in colors and materials combined with an RGB color LED for the home key provide unique branding opportunities

## App or Hybrid

Three app keys or hybrid with an app key

#### ANDROID TV KITA

- Fully backlit voice RF remote control with rechargeable battery, optimized for Android
- Flexible design with max 29 keys including max three app keys + RBG backlit home/operator key
- Key UEI technology
  - Unique adaptive backlight for ultimate UX
  - Low power UE878 Bluetooth Smart (BLE) silicon
  - Real Time Configurator for easy intergration
  - Powered by QuickSet (control TVs, soundbars and AV receivers)
  - Supports dynamic key mapping