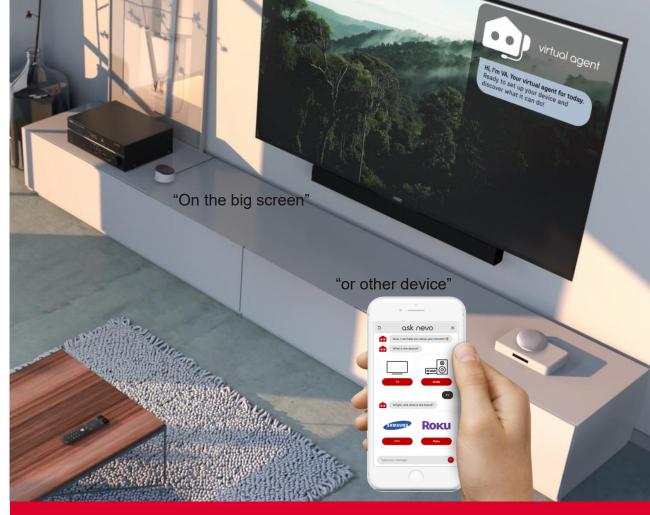

## virtual agent

# Self support service for

When combined with QuickSet it is enhanced with the knowledge of existing devices at the home including real-time access to secure remote troubleshooting features.

### An integrated tier 0 support service for Entertainment and Smart Home devices.

Universal Electronics - Confidential