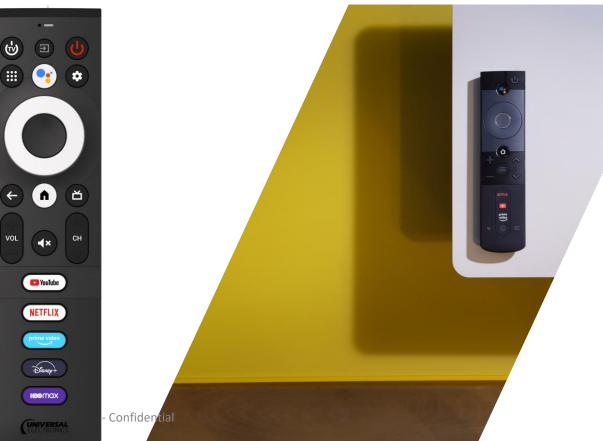

## Android TV Control Solutions

#### SOME EXAMPLES OF OUR ANDROID TV REMOTES



Universal Electronics - Confidential



### **Features**

- UEI market footprint
  - Scalability for volume/support
  - Off-the-shelf platforms
  - Pioneer on Android TV (Sony, Sling)



Low-Risk Minimum investment Time to market

**Benefits** 

#### Technology leadership

- Custom UE878 silicon + flexible firmware
- QuickSet: auto-discovery and setup
- User experience improvement (raise-to-talk, adaptive control)
- Designovation, Premiumization



Differentiation Time to market Lower service cost



ARPU increase Higher stickiness Brand identity







## ANDROID TV PLATFORM OVERVIEW



#### ANDROID PLATFORM PORTFOLIO





5

# Android TV platforms solutions





















## Android TV COPA



## Copa Platform

Copa is an accessible, affordable Android TV remote control.

It offers all functionality you expect from an Android TV voice remote in a compact, sturdy and contemporary design.



## Copa Platform

Copa is an accessible, affordable Android TV remote control.

It offers all functionality you expect from an Android TV voice remote in a compact, sturdy and contemporary design.

- High-contrast dual-tone colors
- Prominent navigation island
- App customization area

- Recycled plastic back case
- Natural stone texture
- Sliding battery door

Designed for customization from 0 – 6 full-size app keys

٠







#### **COPA** An