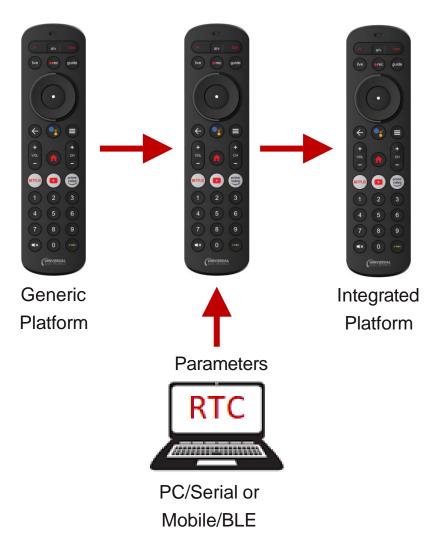

#### What is RTC?

#### **Run-Time Configuration tool**

- A software tool (PC or mobile/Android) enabling a single configurable firmware in the RCU
- Configuration is provided by a set of parameters that can be modified easily, without a full new cycle of firmware development
- Can be updated quickly during development. Pre-loaded in Flash for Mass Production

#### **Programming:**

- Per Unit parameters (Serial, MAC)
- Per Product parameters (UEI, PN, Name, version, Keymap, BLE, audio etc.)
- Done by (1) AE in development or (2) factory in MP

#### Key benefits:

- Software development cost and management cost reduction (only a FAE is needed for simple cases)
- Time to market

#### **Platforms:**

• All Android TV platform remotes including Cervino, Matterhorn, Kita, Nordend, Logan, Tatlow, Copa

digits or apps