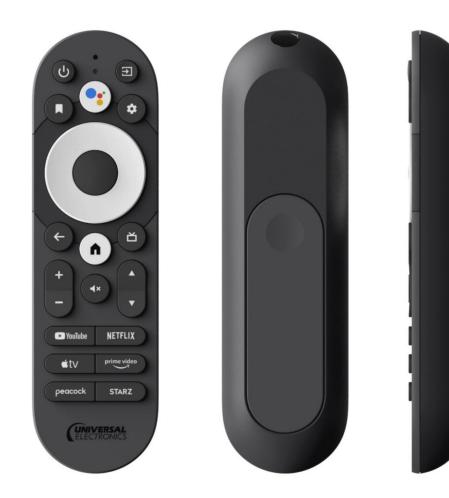

## Copa Platform

Copa is an accessible, affordable Android TV remote control.

It offers all functionality you expect from an Android TV voice remote in a compact, sturdy and contemporary design.

## Copa Platform

Copa is an accessible, affordable Android TV remote control.

It offers all functionality you expect from an Android TV voice remote in a compact, sturdy and contemporary design.

- High-contrast dual-tone colors
- Prominent navigation island
- App customization area

- Recycled plastic back case
- Natural stone texture
- Sliding battery door

Designed for customization from 0 – 6 full-size app keys

٠

#### **COPA** Android TV Remote Control