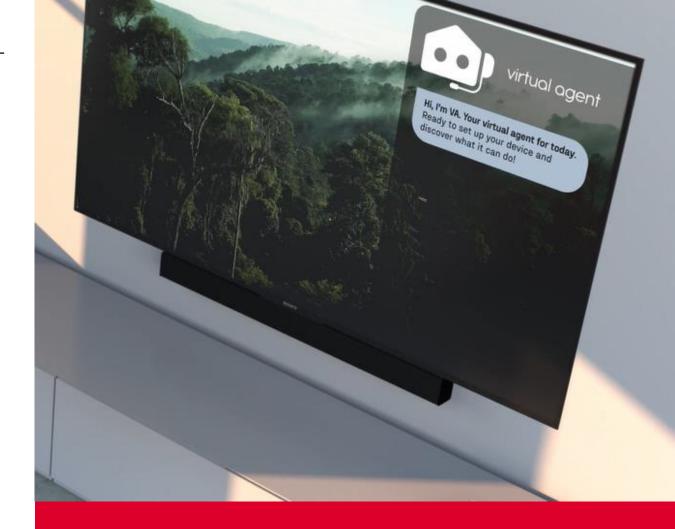

## virtual agent

# Self support service for

When combined with QuickSet it is enhanced with the knowledge of existing devices at the home including real-time access to secure remote troubleshooting features.

### An integrated tier 0 support service for Entertainment and Smart Home devices.

Universal Electronics - Confidential