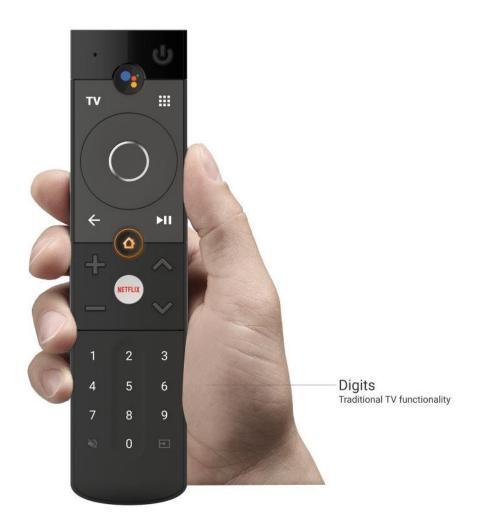

#### **Platforms:**

• All Android TV platform remotes including Cervino, Matterhorn, Kita, Nordend, Logan, Tatlow, Copa

digits or apps