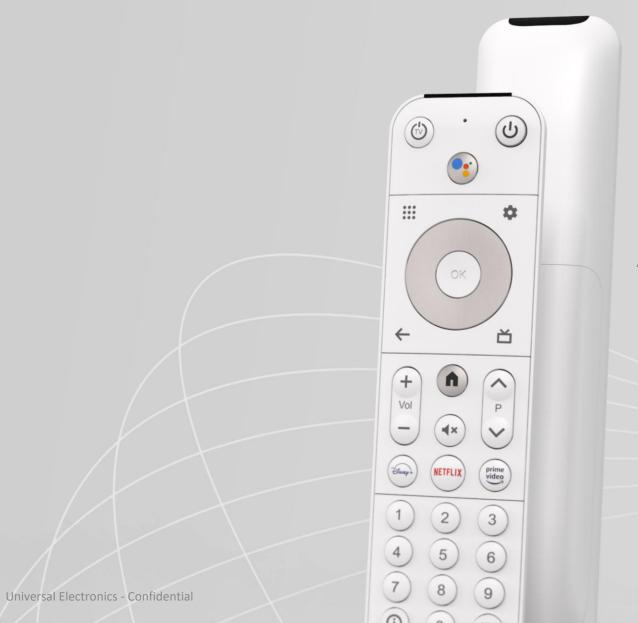

### Matterhorn Platform

Matterhorn is a clean, distinguished remote for an excellent control experience.

Improving engagement by creating a strong center sweet spot which guides the user.

### LESS BROWSING, MORE WATCHING

## Matterhorn App

The clean and balanced design of Matterhorn creates a clear and distinguished look.

Your attention is drawn to the smooth and compact form factor and detailed design of the navigation area.

## Design

The pronounced design of the D-pad is the center grip position for the enjoyment of entertainment K

prime

TELIX

З

0

5

9