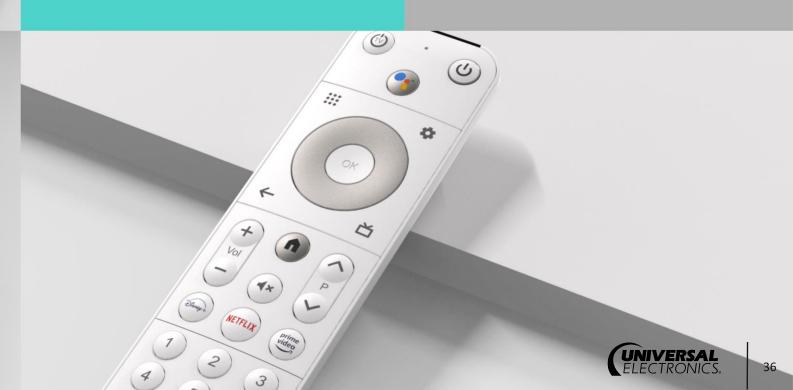

TV NORDEND





## Nordend Platform

Nordend is an elegant remote control that combines a balanced form with a pleasant blend of straight lines and round shapes.

It offers a rich variety of options for colors, finishes and textures to differentiate the design more.









CER

(\*)

Ð

7

6

CH CZ (M)

(2)(11)

00

Constructure

0

Connent

0

-

140

0

.

3

K



R

۲.

7

\$









## Android TV LOGAN





### Logan Platform

Logan is a high-end remote control with an ergonomic design.

Thanks to its modular design it offers a variety of look and feel options including discrete keys or a soft-touch rubberized keypad that's easy to keep clean.



#### Logan Android TV Remote





#### Logan Backlighting







Universal Electronics - Confidential

#### Logan Android TV Remote







### Logan Android TV Remote



3

-

(A) C-2 A

0

Ð

0

0

D

(৩)

3

0

3

3

٢

(\* 3 1

Ы

D

4

- 01

### Logan Android TV Remote Control











# Android TV TATLOW





### Tatlow Platform

Tatlow is a full-size, fully functional voice remote.

It can be equipped with backlighting and highend features including proximity and light sensors.



Tatlow Backlighting





G









### Tatlow Android TV Remote



#### Tatlow Android TV Remote









# Android TV KITA





### **Kita Platform**

*Kita is a combination of style and simplicity that improves engagement for seamless user experiences.* 

An award-winning ultra-slim remote that only shows the keys you need with UEI's unique adaptive backlight for ultimate user experience.



#### ANDROID TV KITA

### STYLE MEETS SIMPLIC