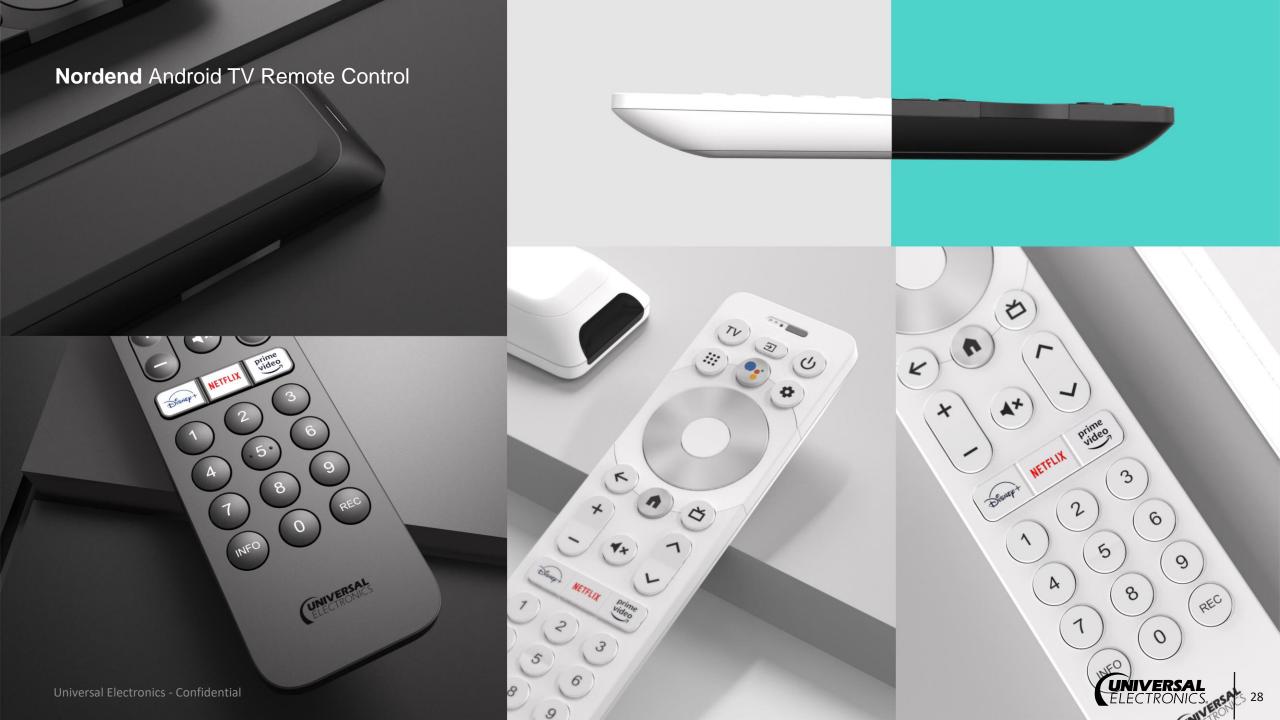

## Android TV NORDEND

## Nordend Platform

Nordend is an elegant remote control that combines a balanced form with a pleasant blend of straight lines and round shapes.

It offers a rich variety of options for colors, finishes and textures to differentiate the design more.