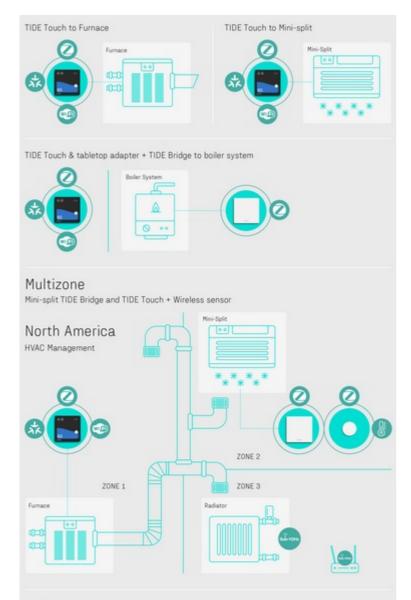

# Multizone

TIDE Touch & tabletop adapter + TIDE Bridge to boiler system + radiator TRV + TIDE Bridge to mini-split

Visit our website: www.uei.com

### **HVAC System Compatibility**

- Supported equipment: Mini-split, Multisplit, Fan coil, PTAC, VRF/VRV
- Supported combi boiler: Boiler System (Combi boiler, Y plan, S plan)
- Supported fuel: Dual fuel conventional heat pump

# **Multi-Zones Control**

• Support up to 8 Comfort Line thermostat and UEI TIDE Bridge