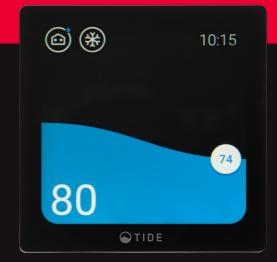

Multi-sensor capability

Full color touch display

Virtual Agent

# Display

- Display: 4" Full color Full Dot Matrix TFT IPS LCD touch screen
- Display resolution: 480x480 pixel
- Pixel density: 170 dpi