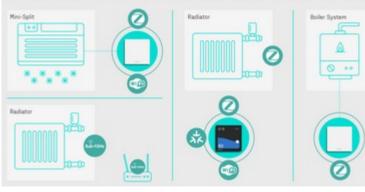

# Multizone

TIDE Touch & tabletop adapter + TIDE Bridge to boiler system + radiator TRV + TIDE Bridge to mini-split

Visit our website: www.uei.com

### **HVAC System Compatibility**

- Supported equipment: Mini-split, Multisplit, Fan coil, PTAC, VRF/VRV
- Supported combi boiler: Boiler System (Combi boiler, Y plan, S plan)
- Supported fuel: Dual fuel conventional heat pump

# **Multi-Zones Control**

• Support up to 8 Comfort Line thermostat and UEI TIDE Bridge