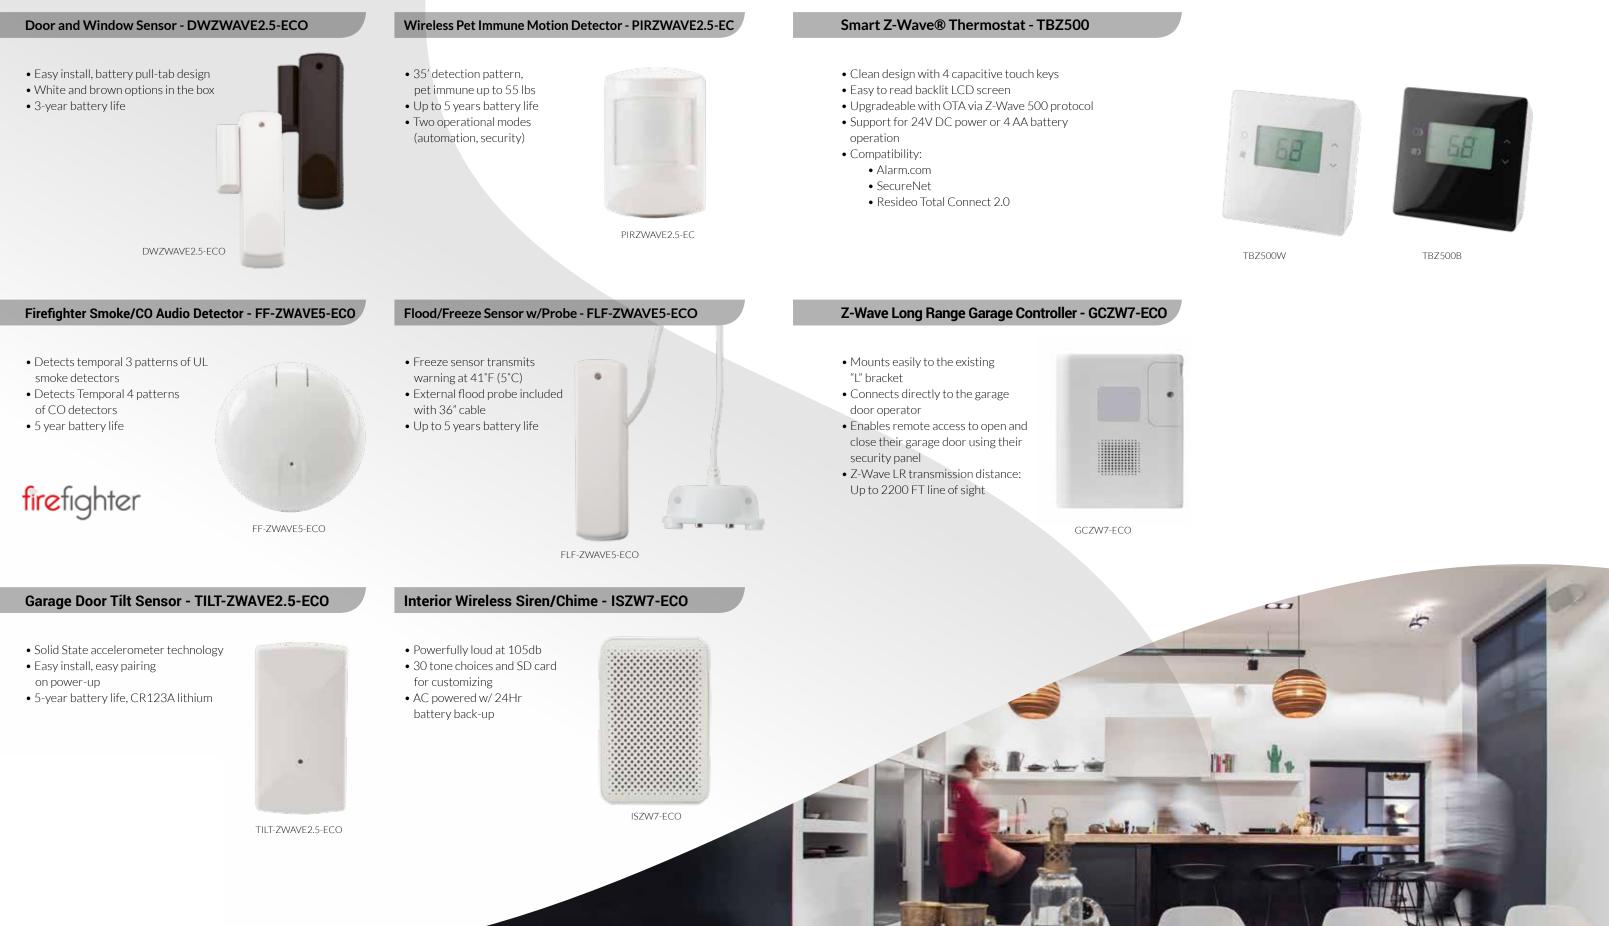

#### **Z-WAVE Plus Products**

PLUS Compatible with Samsung SmartThings, Vera and HomeSeer