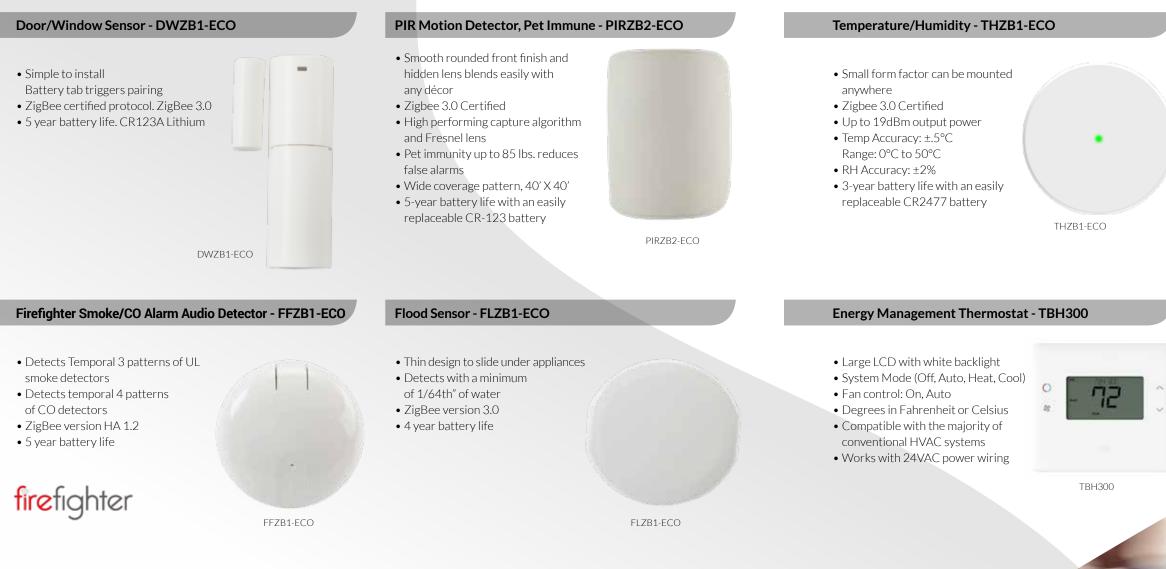

#### CO2 Sensor - CO2ZB1-ECO

- Small form factor can be mounted anywhere
- Sensing accuracy: ±75ppm+5%MV
- RF high power mode available for US
- Easy to integrate with Zigbee gateways on a Zigbee network
- Compatibility: Zigbee 3.0 or higher
- 2-Year battery life with easily replaceable 4 AA batteries

CO2ZB1-ECO